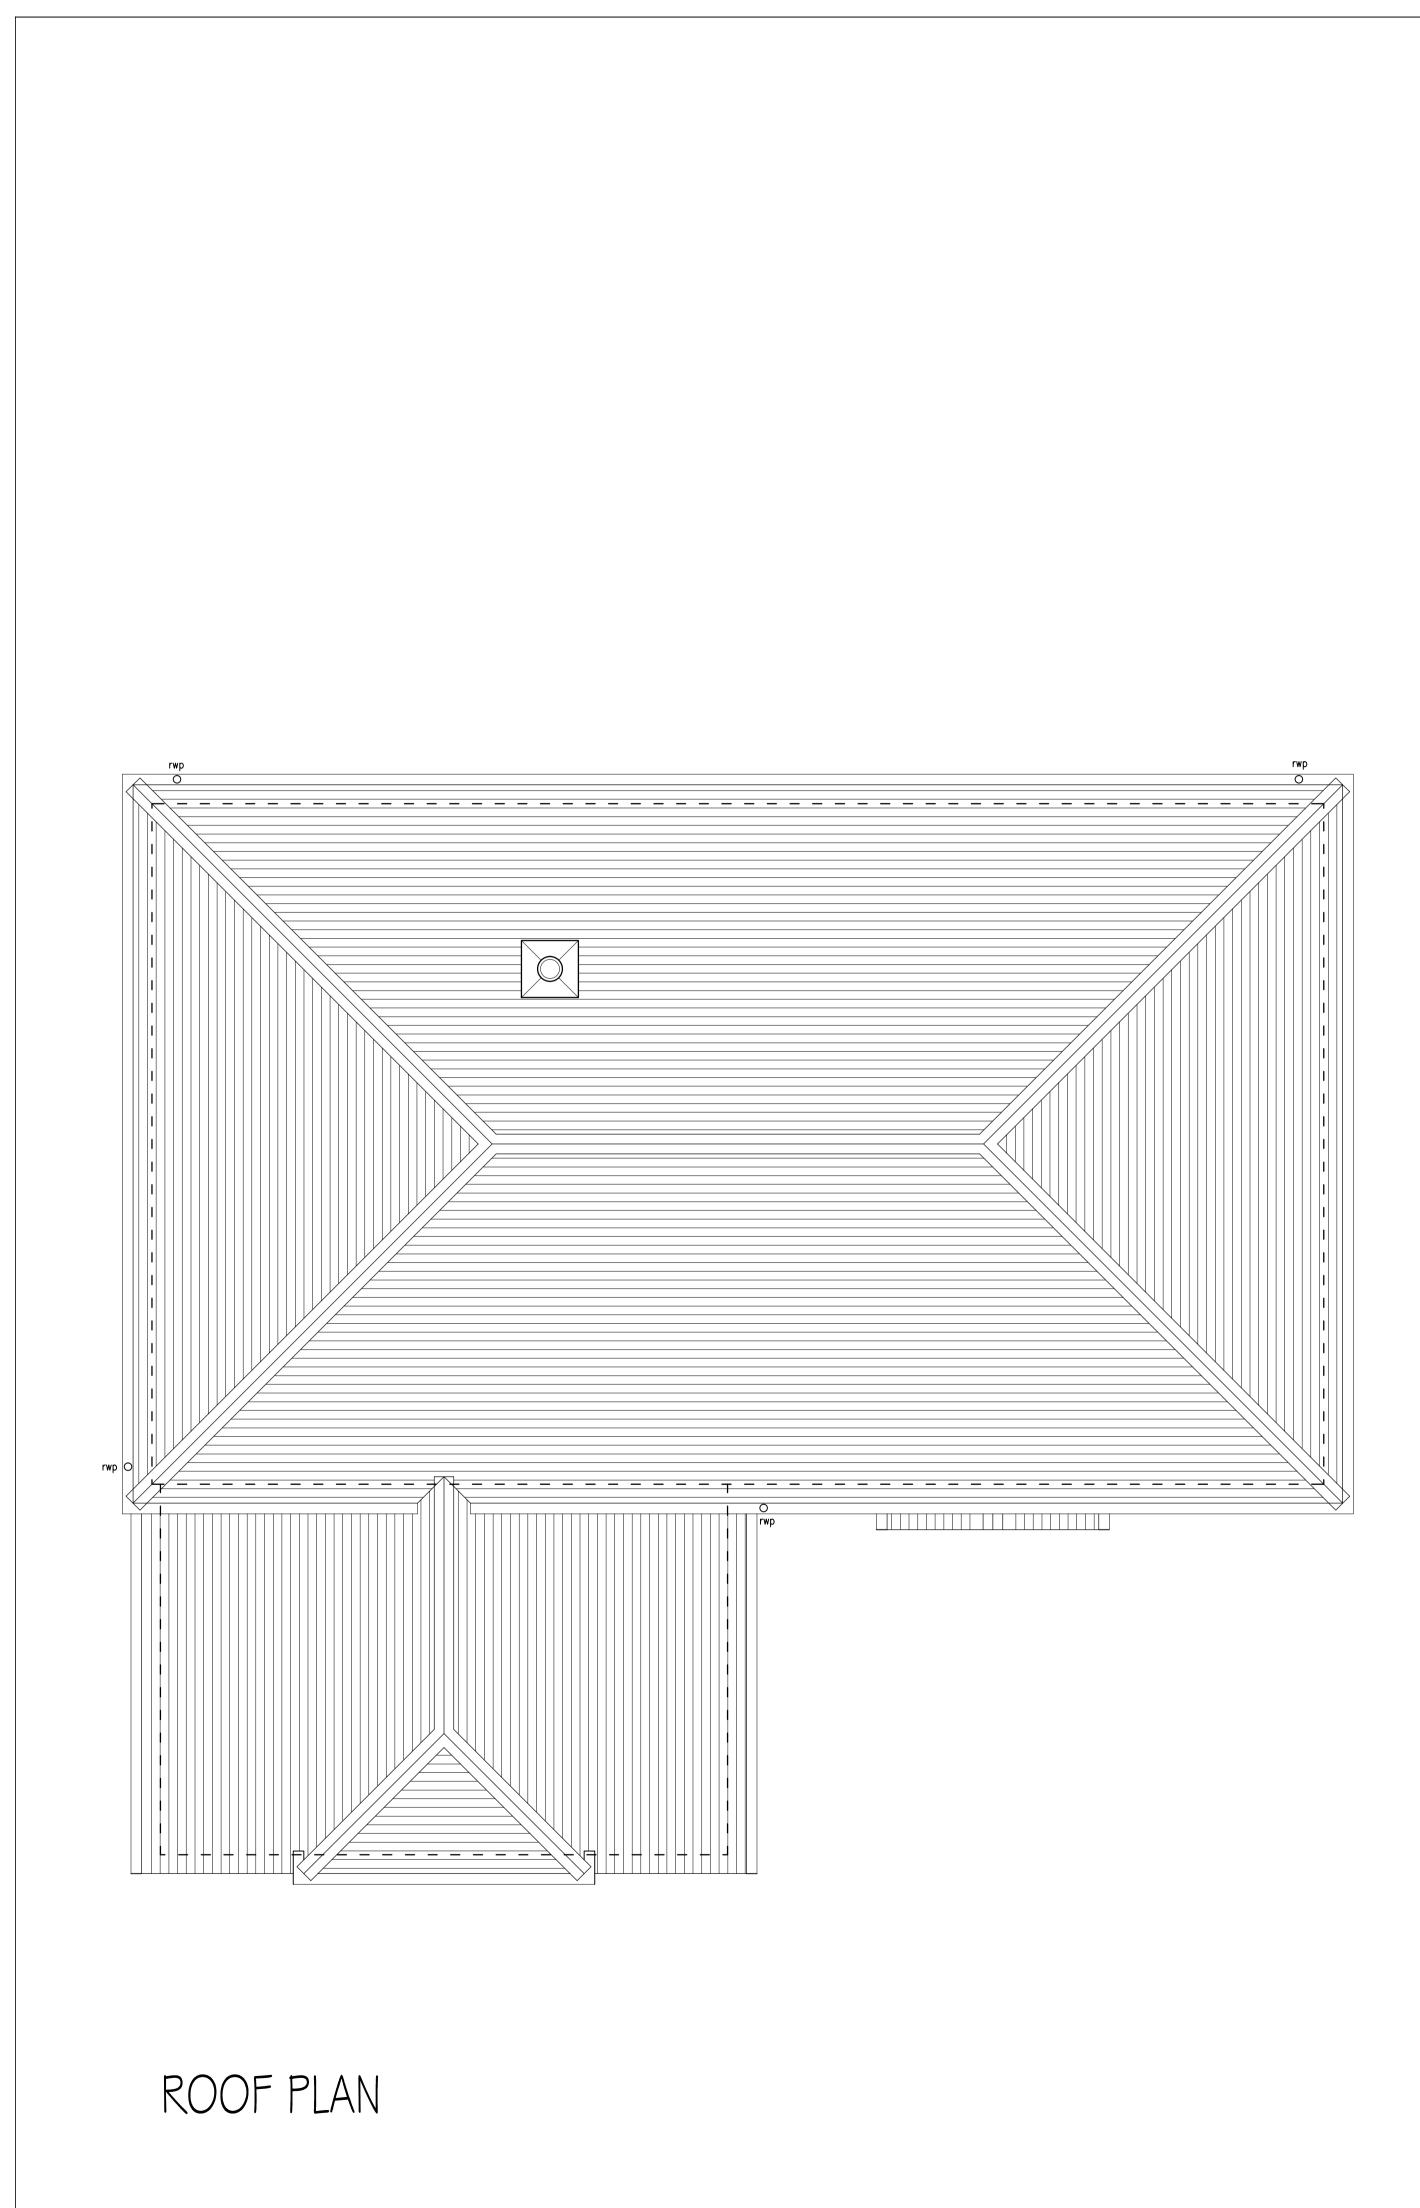

| Rev                                                                                                  | Date         |             |              |
|------------------------------------------------------------------------------------------------------|--------------|-------------|--------------|
| JOB TITLE<br>CURDS FARM<br>47 EAST HANNINGFIELD ROAD<br>RETTENDON COMMON<br>CHELMSFORD ESSEX CM3 8EQ |              |             |              |
| Gowlain Building Group<br>DRAWING TITLE<br>PLOT 2 - NEW FARM HOUSE<br>ROOF PLANS                     |              |             |              |
| DO NOT SCALE FROM THIS DRAWING, USE FIGURED<br>DIMENSIONS ONLY                                       |              |             |              |
| DRAWING NUMBER                                                                                       |              |             | REVISION     |
| 15 / GBG / CF / 202 _                                                                                |              |             |              |
| SCA                                                                                                  | ALE          | 1:50 @ A1   |              |
| DATE<br>SEF                                                                                          | E<br>PT 2015 | drawn<br>MV | CHECKED<br>- |