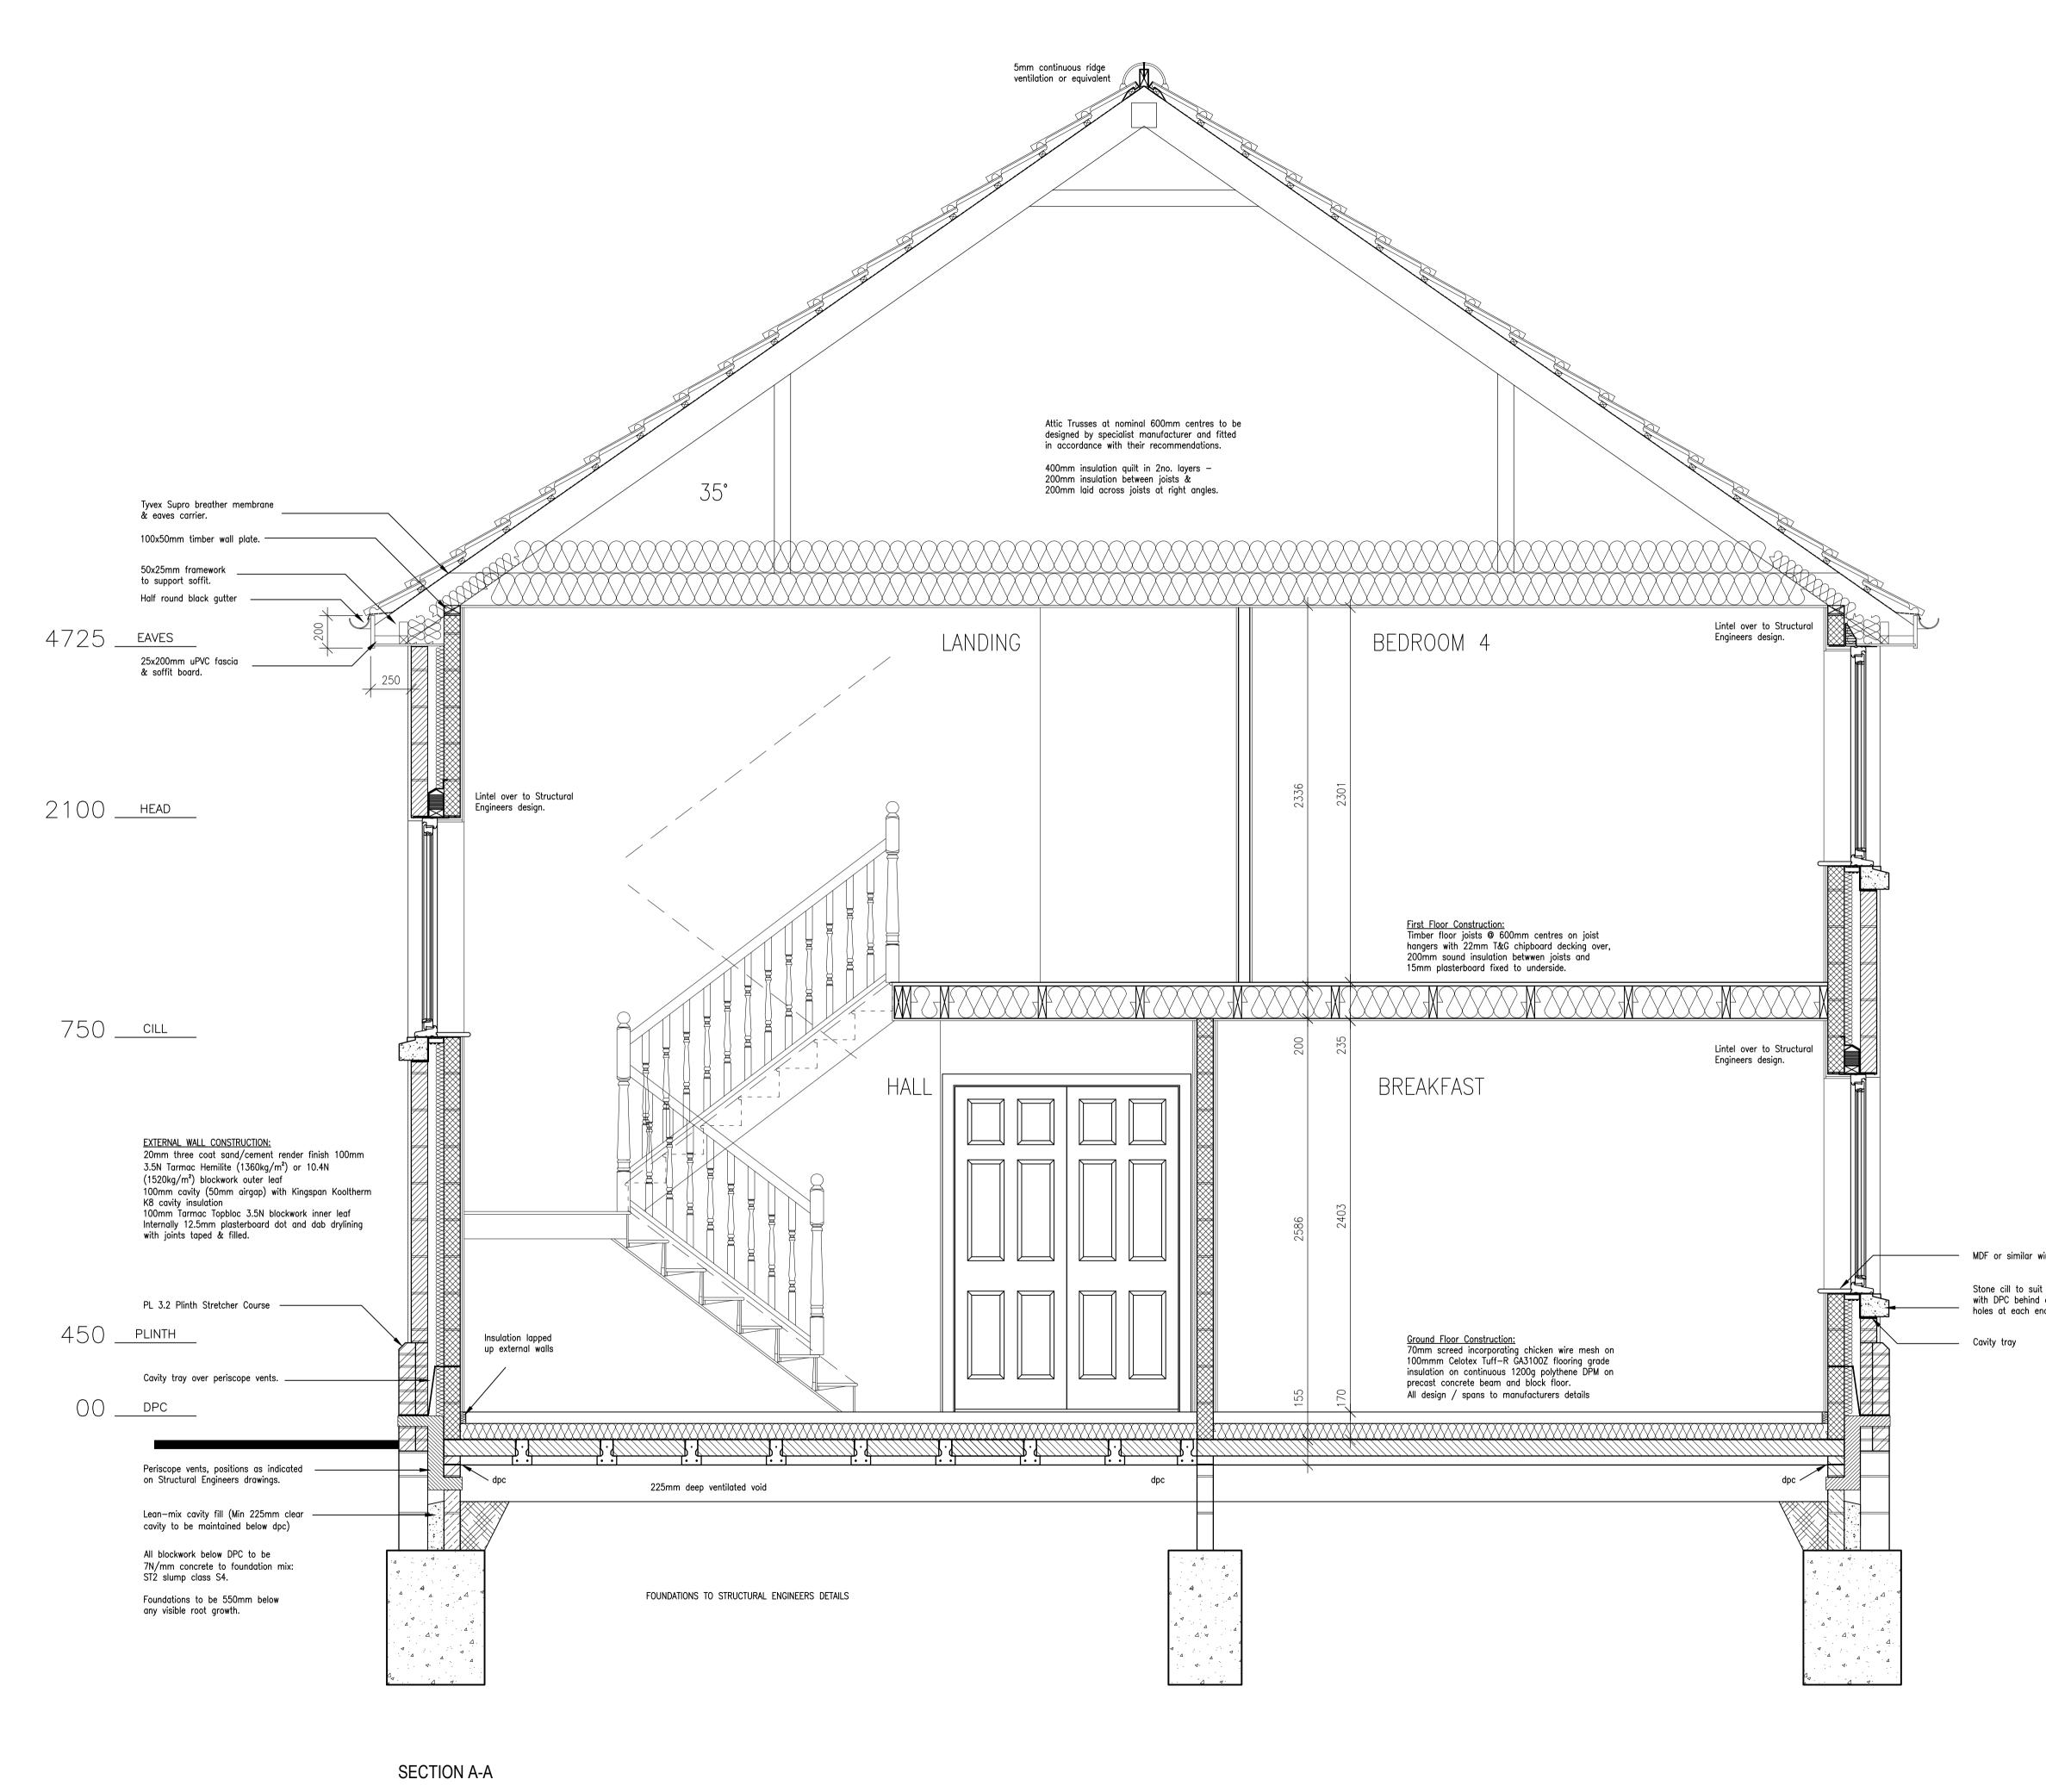

|                                                  | RIDGE                 | 8310             |                                                                                                                                                                                                                                                                                                                                                     |
|--------------------------------------------------|-----------------------|------------------|-----------------------------------------------------------------------------------------------------------------------------------------------------------------------------------------------------------------------------------------------------------------------------------------------------------------------------------------------------|
|                                                  | EAVES                 | 4725             |                                                                                                                                                                                                                                                                                                                                                     |
|                                                  | CILL                  | 3375             |                                                                                                                                                                                                                                                                                                                                                     |
|                                                  | HEAD                  | 2100             |                                                                                                                                                                                                                                                                                                                                                     |
| window board<br>it opening<br>d and weep<br>end. | CILL<br>PLINTH<br>DPC | 750<br>450<br>00 | Rev Date     JOB TITLE   CURDS FARM   47 EAST HANNINGFIELD ROAD   RETTENDON COMMON   CHELMSFORD ESSEX CM3 8EQ                                                                                                                                                                                                                                       |
|                                                  |                       |                  | Gowlain Building Group         DRAWING TITLE         PLOT 2 - NEW FARM HOUSE         SECTION A-A         DO NOT SCALE FROM THIS DRAWING, USE FIGURED         DRAWING NUMBER       REVISION         DRAWING NUMBER       REVISION         15 / GBG / CF / 204       _         SCALE       1:20 @ A1         DATE       DRAWN         CHECKED       _ |