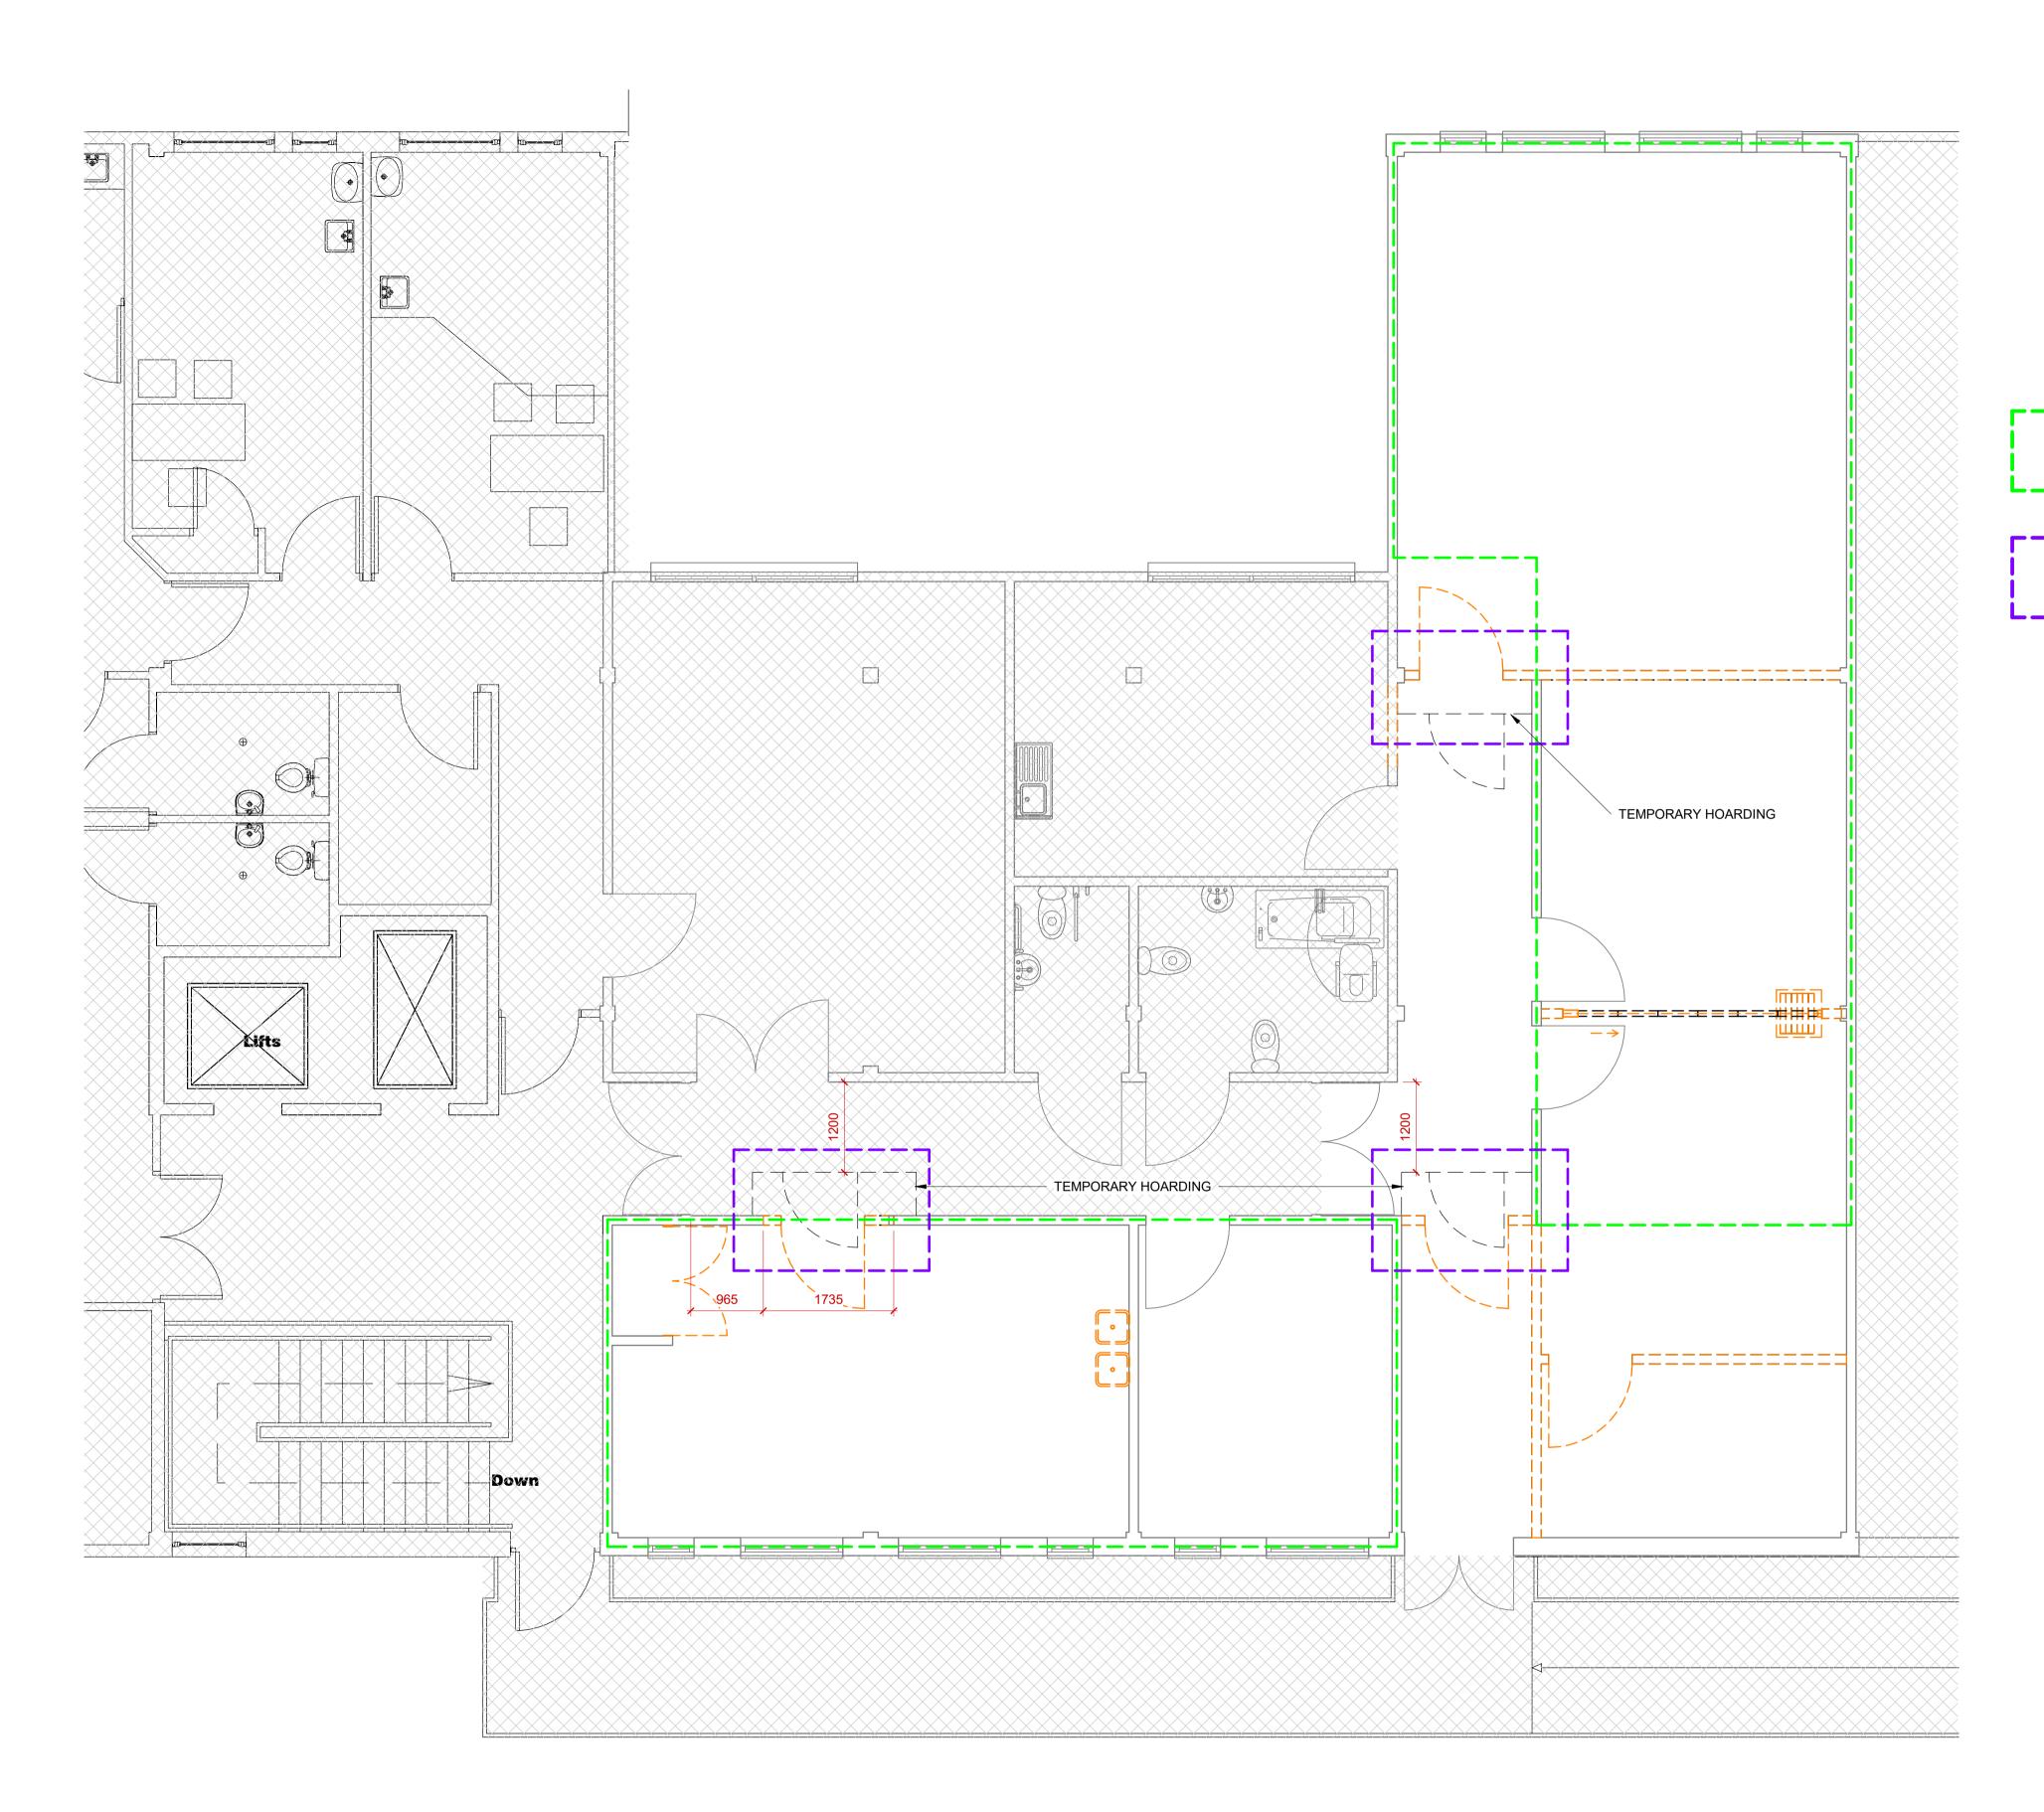

1 Level 1 -Demo

STANDARD NOTES:

- THE CONTRACTOR MUST VERIFY THE DIMENSIONS AT THE SITE BEFORE COMMENCING ANY WORK AND PREPARING ANY SHOP DRAWINGS.
  DO NOT SCALE THIS DRAWING.
  UNLESS SHOWN OTHERWISE, ALL DIMESNSIONS ARE TO STRUCTURAL SURFACES.

## **PHASING**

PHASE 1: CARRY OUT REFURBISHEMENT WORK TO FORM NEW CONSULTING ROOMS BEFORE TAKING DOWN CORRIDOR SIDE WALLS AND DOORS TO REDUCE DUST.

## PHASE 2:

TAKE DOWN CORRIDOR WALL AND DOOR AFTER THE FORMATION OF NEW INTERNAL ROOMS. ERECT TEMPORARY BOARDING TO REDUCE DUST. MAINTAIN 1200mm WIDE ESCAPE ROUTE. WORK TO FORM NEW WAITING AREA TO BE DONE OUT OF HOUR.