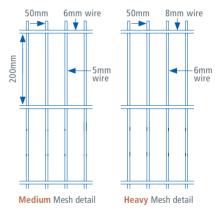

- Available in medium 200 x 50mm wire centres with 45mm gap
  double 6mm wire, 5mm vertical wire
- Available in heavy 200 x 50mm wire centres with 45mm gap
  double 8mm horizontal wire, 6mm vertical wire
- Can be stepped to accommodate sloping ground
- Posts can be adapted to mount CCTV cameras, lighting or physical security devices
- Posts can be customised for Barbed wire / Razor wire / Rota Spike<sup>®</sup> / Alarm-aFence<sup>®</sup>
- 25 year service life guarantee