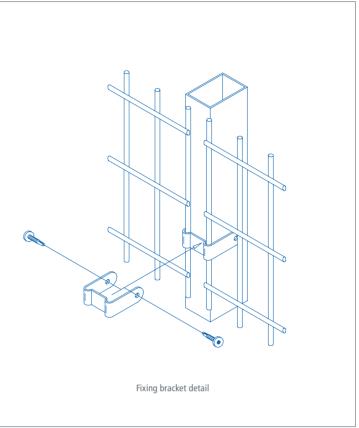

## **POST OPTIONS**

- Overlength set in concrete as standard
- Baseplated to bolt down onto concrete
- Cranked to suit wall mounting