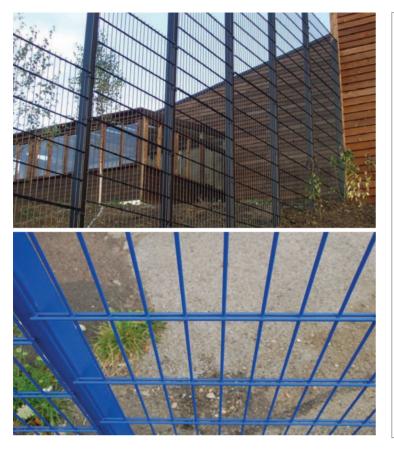

### **PANELS**

Mesh panels have a flat profile with double horizontal wires, welded at intersections which are Galfan® zinc alloy treated as standard.

## **FINISHES**

- Panels are Galfan® zinc alloy coated as standard
- Powder coated to BS EN 13438
- Marine coat for installations within 500m of salt water or an estuary