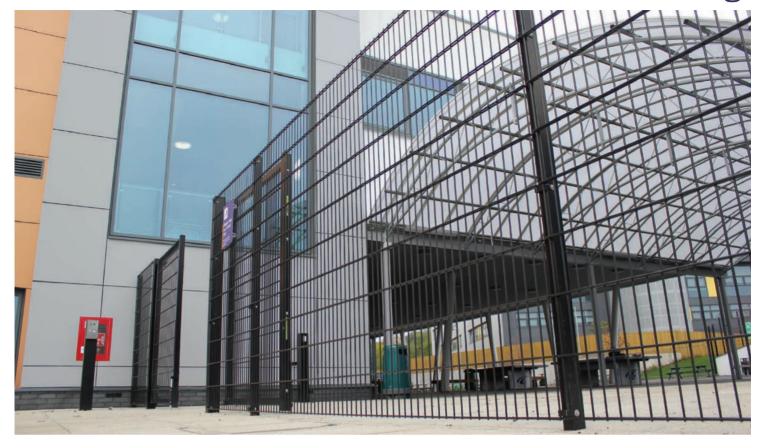

# Jacksons Fencing

Euroguard® Flatform has a flat profile with double horizontal wires. It is ideal for commercial sites (schools or play areas) or similar installations; anywhere durability and security is important. The panels can be stacked above one another to give a 6000mm high fence.

### **APPLICATIONS**

- ✓ Sports
- ✓ Industrial sites
- ✓ Schools