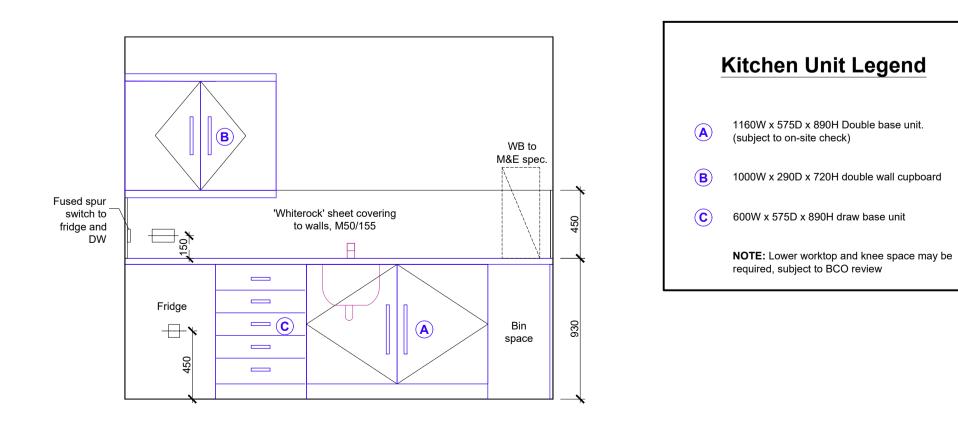

# First Floor Core Plan Enlargement

**Elevation A - Tea Point** 

**Elevation B - Riser** 

Access Panels.

To spec. L20

riser access

Infill opening

Setting out for riser access