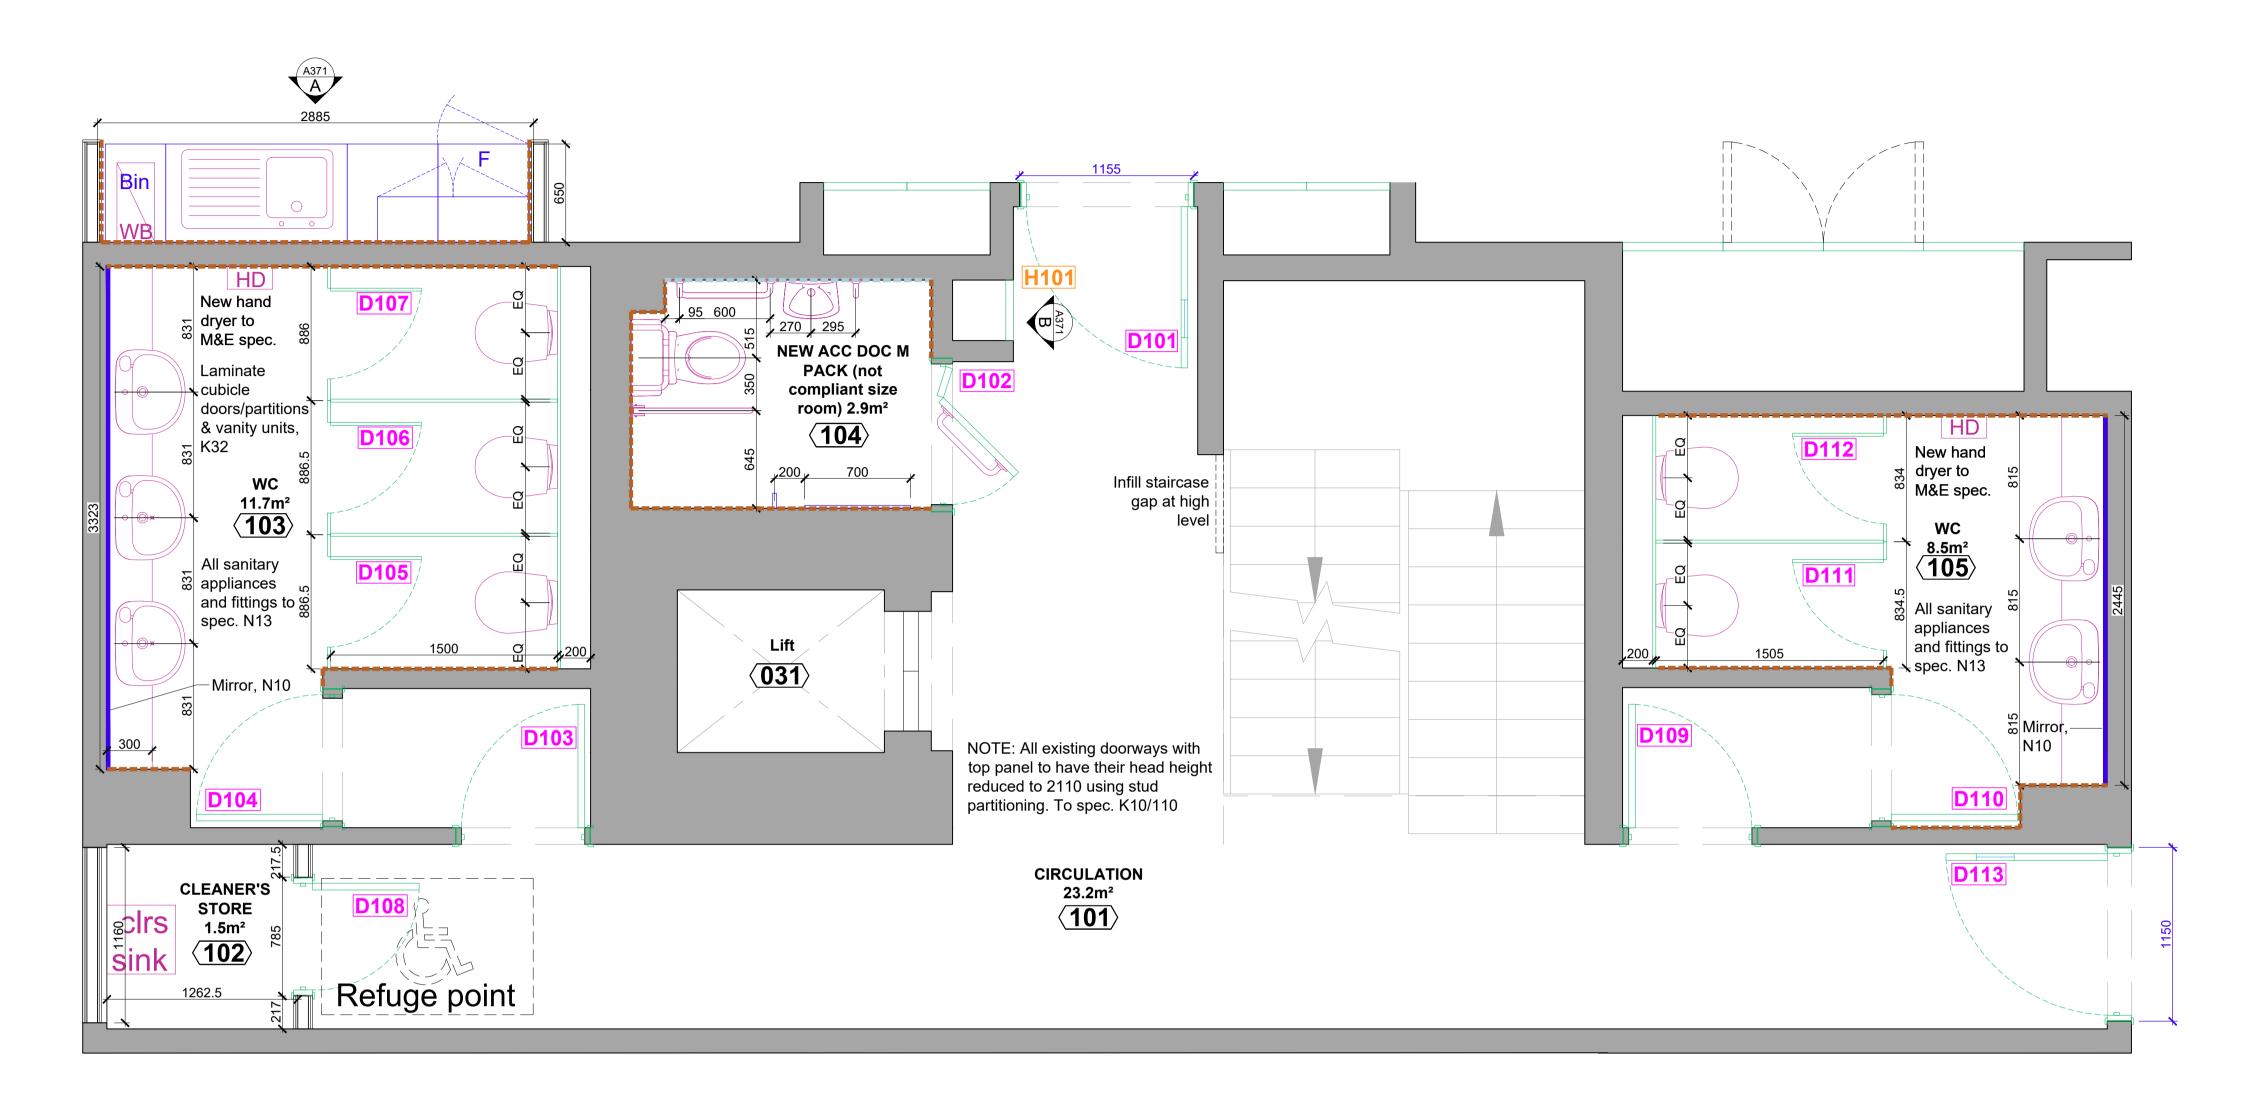

# First Floor Core Plan Enlargement

**Elevation A - Tea Point** 

**Elevation B - Riser** 

Access Panels.

To spec. L20

riser access

Infill opening

Setting out for riser access

#### Notes:

- 1. This drawing is based on survey information by Global Surveys. Measured Building Survey. Dated Dec 2017. Provided by Hertfordshire Constabulary Nov 2021
- 2. Existing vertical timber trims along walls and wall paper in core to be stripped.
- 3. Infill openings above doors (all around
- 4. New partitions constructed off raised floors with cavity barriers below but all extend through suspended ceilings.
- 5. Refix existing timber stair edgings at all levels and replace where missing to match existing

| PLAN KEY      |                                         |
|---------------|-----------------------------------------|
|               | New walls, spec. K10                    |
|               | 'Whiterock' Sheet Lining, spec. M50/155 |
|               | Contrasting 'Whiterock' sheet colour    |
|               | New doors, spec. L10/L20                |
|               | New glass, spec. L10                    |
|               | New sanitary, spec. N13                 |
|               | New fixed furniture, spec. N10          |
| <u> </u>      | Security access Control                 |
| D039          | New Door numbers                        |
| <b>⟨001</b> ⟩ | Room Number                             |
| D039          | Riser Hatch number                      |