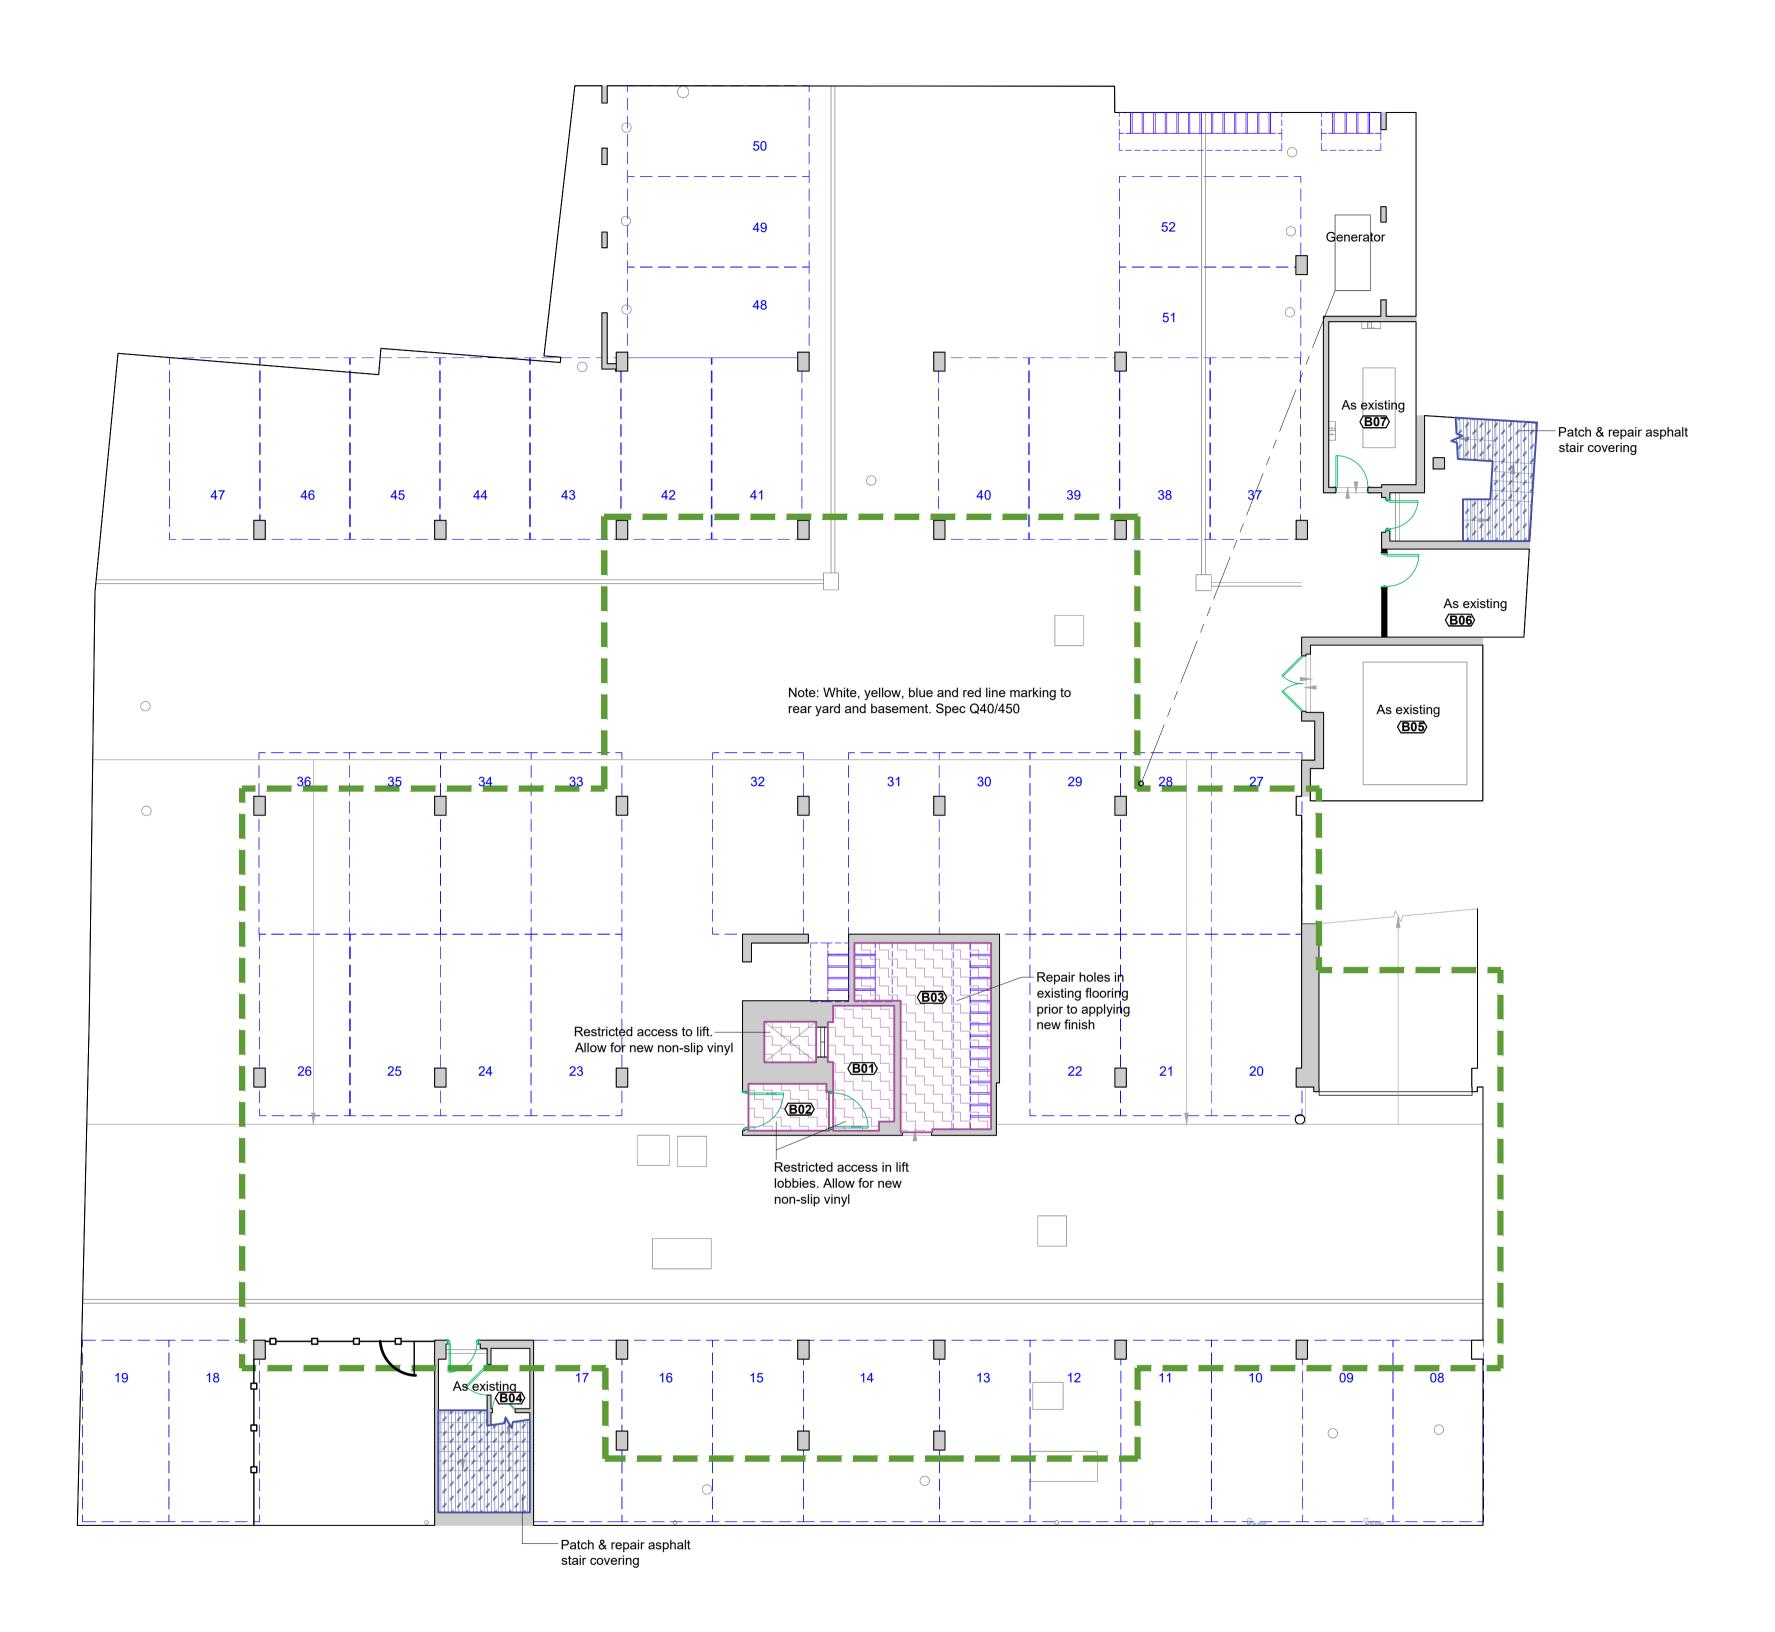

This drawing is based on survey information by Global Surveys. Measured Building Survey. Dated Dec 2017. Provided by Hertfordshire Constabulary Nov 2021

| KEY                                                                  |                                                                                                            |
|----------------------------------------------------------------------|------------------------------------------------------------------------------------------------------------|
| $\begin{array}{c} a & a & a & a & a \\ a & a & a & a & a \\ a & a &$ | Non-slip safety sheet vinyl.<br>Polyflor Polysafe Stone fx<br>PUR. Colour Jurassic stone.<br>Spec M50      |
|                                                                      | Non-slip safety sheet vinyl.<br>Polyflor Polysafe Standard<br>PUR. Colour Nordic grey<br>4090. Spec M50    |
|                                                                      | Barefoot non-slip safety<br>sheet vinyl. Polyflor Polysafe<br>Hydro safe. Colour Marine<br>H4870. Spec M50 |
|                                                                      | Non-slip safety plank vinyl.<br>Polyflor Polysafe Wood fx<br>PUR. Colour Sun bleached<br>oak. Spec M50     |
|                                                                      | Carpet tiles. DVS. Silver Grey<br>FF907. Spec M50                                                          |
|                                                                      | Carpet tiles. DVS. Silver grey<br>stripe FD957.<br>Spec M50                                                |
|                                                                      | Carpet tiles. DVS. Space<br>blue stripe FD573.<br>Spec M50                                                 |
|                                                                      | Carpet tiles. DVS. Colour<br>Mercury grey stripe FD965.<br>Spec M50                                        |
|                                                                      | Carpet tiles. Tarkett Desso.<br>Anti-static. Colour WBC to<br>confirm. (WBC Area only).<br>Spec M50        |
|                                                                      | Barrier matting.<br>Heckmondwike Vanquisher.<br>Colour Charcoal. Spec<br>M50/300                           |
|                                                                      | Non-slip floor coating. Watco<br>non-slip epoxy. Spec<br>M60/180.                                          |
|                                                                      | Patch repair asphalt to basement stairs. B10/D.1.2                                                         |
|                                                                      | As existing                                                                                                |

Floor leveling screed- in general where required to achieve specified FFL. Spec M10

External - white, yellow, blue and red line marking to rear yard and basement. Spec Q40/450

Contrasting nosing to stairs. Gradus XT Aluminium range. Colour Black insert. Spec M50/200. Existing side stair trim to be repaired and painted Gloss RAL7004.

Cavity barriers to all new partitions in floor voids. Spec M50/200

| A   | PRELIM - TQR ISSUE | 08.04.22 | JP |
|-----|--------------------|----------|----|
| REV | DESCRIPTION        | DATE     | BY |