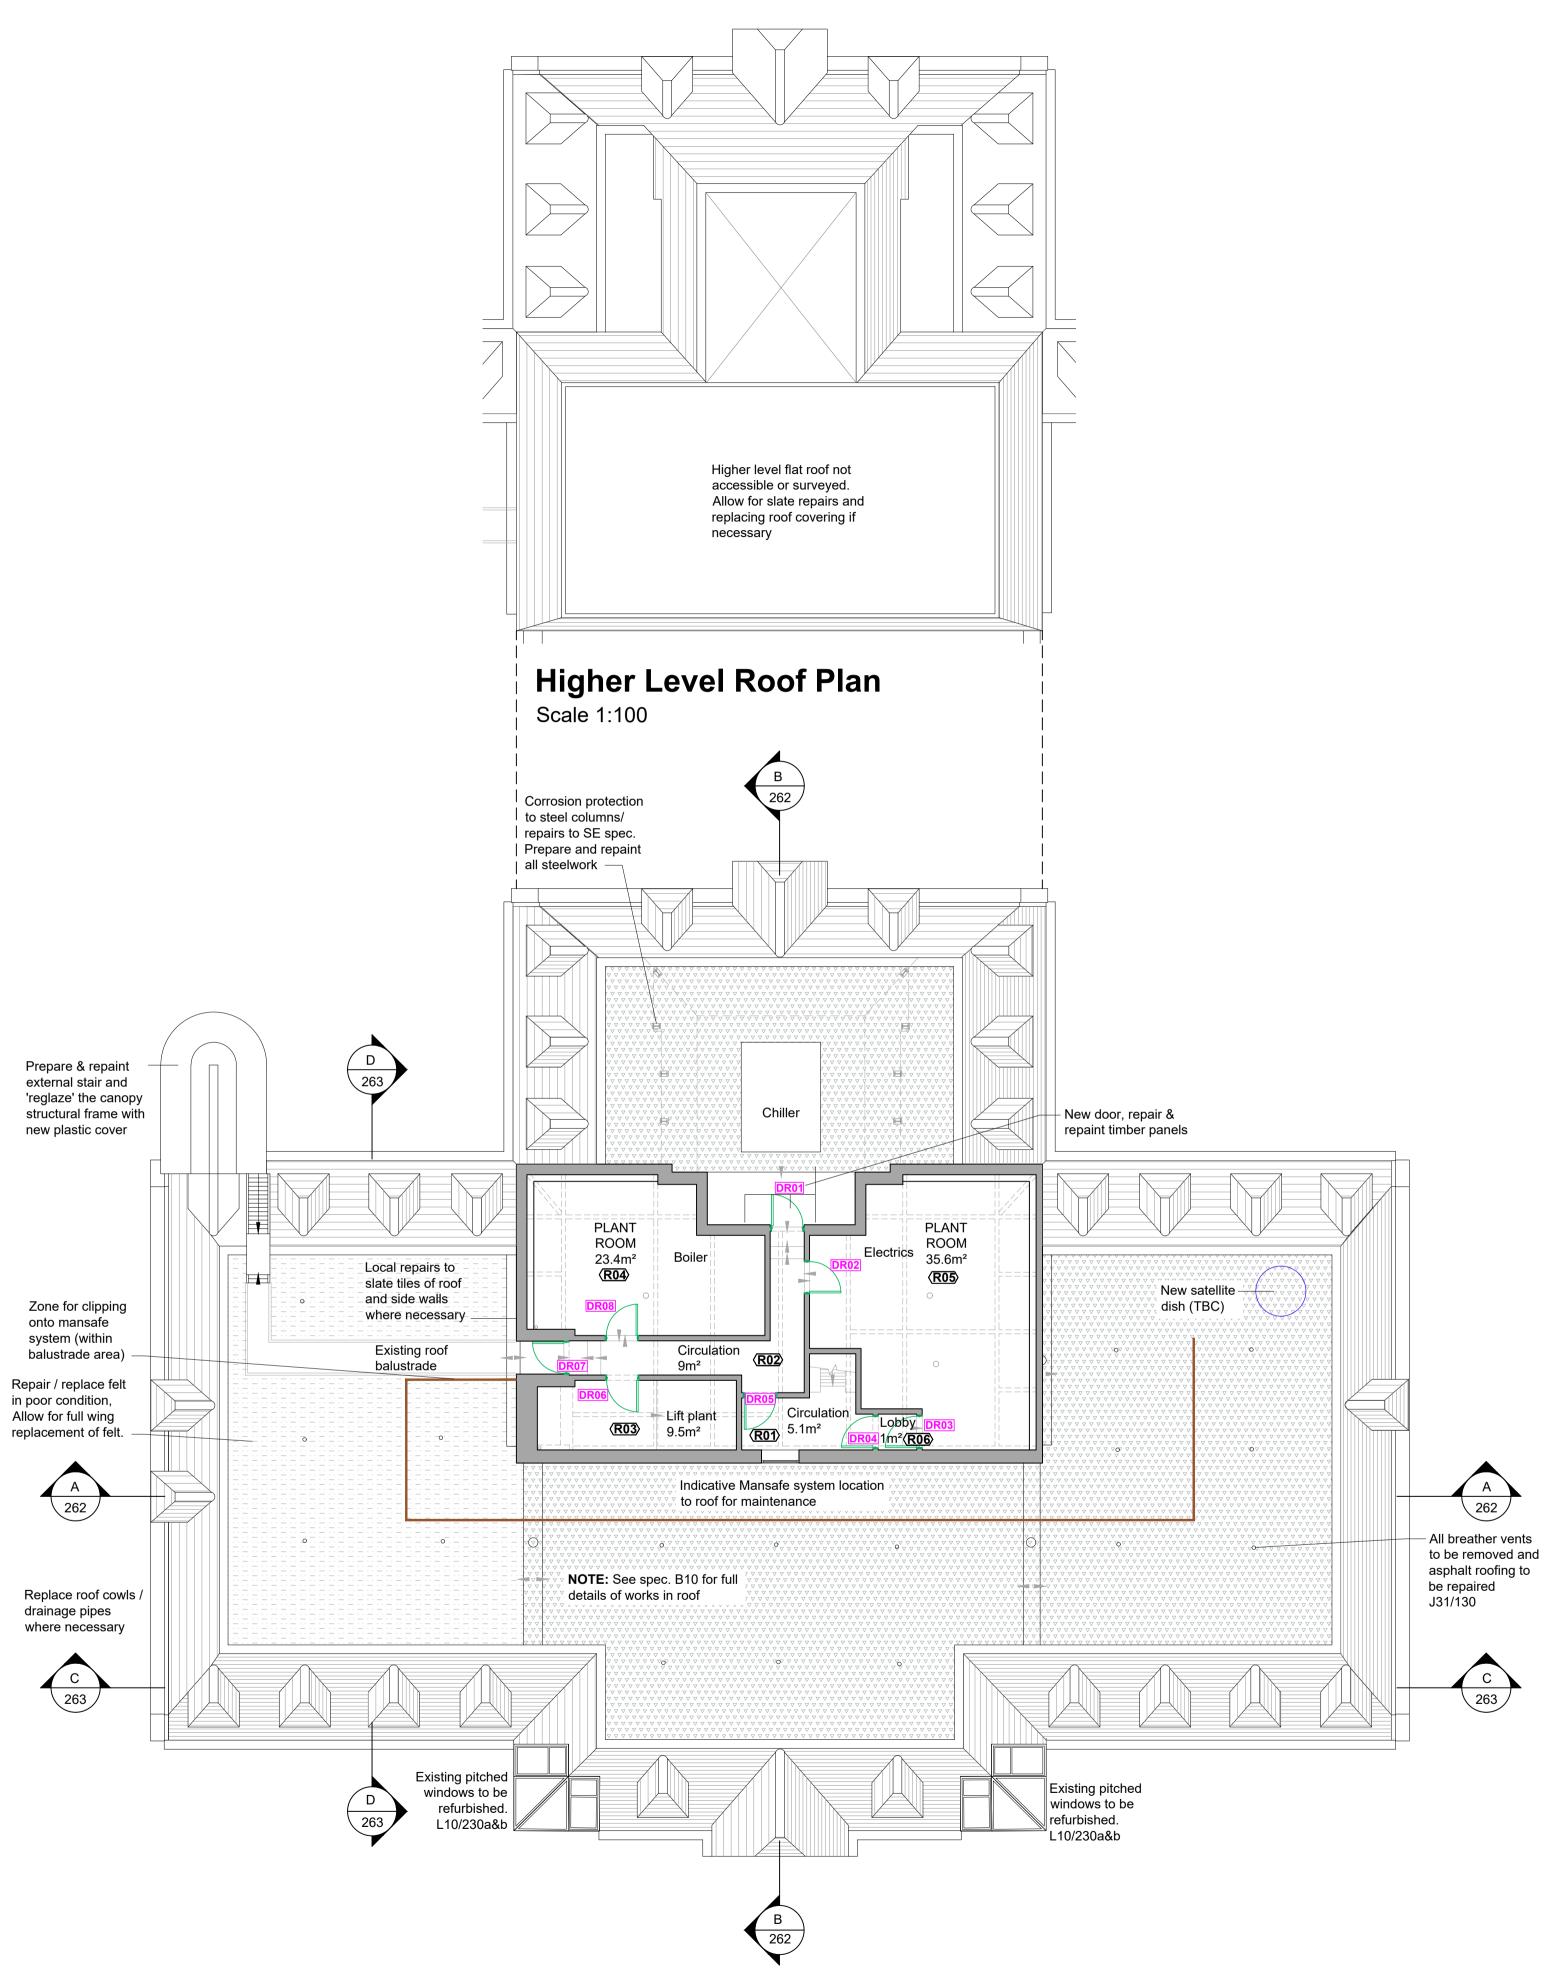

Lower Level Roof Plan Scale 1:100

3m

## Notes:

- 1. This drawing is based on survey information by Global Surveys. Measured Building Survey. Dated Dec 2017. Provided by Hertfordshire Constabulary Nov 2021
- 2. Existing vertical timber trims along walls and wall paper in core to be stripped.
- 3. Infill openings above doors (all around core)
- 4. New partitions constructed off raised floors with cavity barriers below but all extend through suspended ceilings.
- 5. Refix existing timber stair edgings at all levels and replace where missing to match existing

| ΚEY           |                                       |
|---------------|---------------------------------------|
|               | New partitions, spec. K10/115         |
|               | New Taser room wall, spec. K10/120    |
|               | New blockwork partition               |
|               | New doors, spec. L10/L20              |
|               | New glass, spec. L10                  |
|               | New sanitary, spec. N13               |
|               | New fixed furniture, spec. N10        |
|               | Additional layer of Plasterboard with |
|               | acoustic lining above dado            |
| <b>S</b>      | Security access Control               |
| Α             | Automatic Powered Doors               |
| D039          | New Door numbers                      |
| <u>(001</u> ) | Room Number                           |
| D039          | Riser Hatch number                    |
|               | Area of felt roofing. J31             |
|               | Area of asphalt roofing. J31/130      |
|               |                                       |

## Proposed

Roof Plan

| VGA PROJECT NUMBER 7664                 |                               |                                 |  |  |  |
|-----------------------------------------|-------------------------------|---------------------------------|--|--|--|
| DRAWING NO<br>WPS-VGA-GS-RF-DR-A-00 254 |                               |                                 |  |  |  |
| DRAWN / DATE<br>JP / FEB 22             | CHECKED / DATE<br>AR / FEB 22 | <sub>SCALE</sub><br>1:100 at A1 |  |  |  |