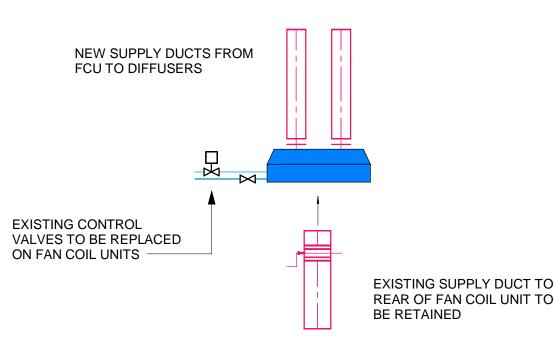

- GENERAL NOTE
- 1. THIS DRAWING PROVIDES AN INDICATIVE LAYOUT OF THE MECHANICAL VENTILATION SERVICES, FAN COIL UNITS AND CHILLED WATER SYSTEMS. PRECISE ROUTES OF THE SERVICES AT HIGH LEVEL & WITHIN THE CEILING VOIDS COULD NOT BE ESTABLISHED WHEN PREPARING THE TENDER DOCUMENTS.
- 2. PRIOR TO COMMENCING ANY INSTALLATION WORKS THE MECHANICAL SERVICES SUB-CONTRACTOR SHALL UNDERTAKE A DETAILED SURVEY OF THE EXISTING INSTALLATION TO ENABLE THEM TO DEVELOP THE FOLLOWING DESIGN INTENT. THE GENERAL DESIGN INTENT OF THE PROPOSED WORKS IS THAT WHEREVER POSSIBLE THE EXISTING VENTILATION SYSTEMS ARE TO BE RETAINED WITH MINOR MODIFICATION TO SUIT ARCHITECTURAL LAYOUTS AND THE REPLACEMENT OF THE EXISTING CEILINGS.
- 3. ALL THE EXISTING SUPPLY AND EXTRACT GRILLES TOGETHER WITH THEIR LOCAL DUCTWORK CONNECTIONS ARE TO BE REPLACED WITH NEW.
- 4. EXISTING TOILET EXTRACT AND CORE AREA SUPPLY DUCT WORK SYSTEMS ARE TO BE RETAINED WITH ONLY MINOR MODIFICATION TO SUIT ARCHITECTURAL LAYOUT CHANGES.
- 5. THE EXISTING OFFICE SUPPLY SYSTEMS GENERALLY PROVIDE FRESH TEMPERED AIR TO THE REAR OF THE FAN COIL UNITS.
- 6. THE EXISTING EXTRACT SYSTEMS ARE GENERALLY PROVIDED WITH EXTRACT AIR BELLMOUTHS WITHIN THE CELING VOIDS. THESE ARE TO BE MODIFIED OR REROUTED WHERE REQUIRED TO SUIT ARCHITECTURAL LAYOUT CHANGES.
- 7. OPEN EXTRACT GRILLES ARE TO BE PROVIDED WITHIN THE CEILING GRID TO ALLOW A RETURN AIR PATH BETWEEN THE OCCUPIED SPACE AND THE EXTRACT BELLMOUTH AND FAN COIL AIR INLET.
- 8. UNLESS NOTED OTHERWISE THE EXISTING FAN COIL UNITS ARE TO BE RETAINED IN THEIR CURRENT LOCATIONS AS INDICATED ON THE DRAWING TOGETHER WITH THE FRESH TEMERERED AIR SUPPLY CONNECTION.
- 9. THE EXISTING SUPPLY PLENUM BOX ON EACH FAN COIL UNIT IS TO BE MODIFIED TO SUIT THE NEW SUPPLY AIR CONNECTIONS TO THE NEW CEILING MOUNTED DIFFUSERS.
- 10. THE CHILLED WATER FLOW & RETURN PIPE WORK DISTRIBUTION SYSTEM TO THE FAN COIL UNITS IS TO BE RETAINED WITH THE FOLLOWING MODIFICATIONS.
- 11. THE FINAL CHILLED WATER CONNECTION TO EACH FAN COIL UNIT TO BE MODIFIED TO INCLUDE A FLUSHING LOOP METERING UNIT AND CONTROL VALVE ARRANGEMENT. THE FAN COIL UNIT CONTROLS TO BE INTERFACED TO THE BMS SYSTEM FOR CONTROL MONITORING AND ALARM FACILITY.
- 12. THE MECHANICAL SERVICES SUB-CONTRACTOR IS ADVISED THAT A NEW FIRE STRATEGY HAS BEEN DEVELOPED IN ASSOCIATION WITH THE PROPOSED REFURBISHMENT WHICH INCLUDES THE CONSTRUCTION OF NEW FIRE COMPARTMENTATION WALLS AND CAVITY BARRIERS WITHIN CEILNG VOIDS AND FLOOR VOIDS AT EACH OF THE OFFICE FLOOR LEVELS.
- 13. IN DEVELOPING THE DESIGN OF THE MECHANICAL VENTILATION SYSTEMS THE MECHANICAL SERVICES SUB-CONTRACTOR SHALL INCLUDE FOR THE PROVISION OF NEW FIRE DAMPERS WHERE EXISTING RETAINED AND/OR NEW DUCTWORK CROSSES THE NEW 30 MINUTE COMPARTMENT WALLS AND MOTORISED SMOKE DAMPERS IN LOCATIONS WHERE EXISTING AND/OR NEW DUCTWORK BEING RETAINED CROSSES 60 MINUTE COMPARTMENT WALLS.

## Consultant

AECOM Aldgate Tower 2 Leman Street London E1 8FA United Kingdom Tel +44 (0) 20 7061 7000 www.aecom.com

| Notes                                                                                                                                                                                                                                                                                                                                                                                                                                                                                                                                                                                                                                                                                                                                                                                                                                                                                                                                                                                                                                                                                                                                                                                                                                                                                                  |                                                                                                                                                                                                                                                                                                                                                                        |
|--------------------------------------------------------------------------------------------------------------------------------------------------------------------------------------------------------------------------------------------------------------------------------------------------------------------------------------------------------------------------------------------------------------------------------------------------------------------------------------------------------------------------------------------------------------------------------------------------------------------------------------------------------------------------------------------------------------------------------------------------------------------------------------------------------------------------------------------------------------------------------------------------------------------------------------------------------------------------------------------------------------------------------------------------------------------------------------------------------------------------------------------------------------------------------------------------------------------------------------------------------------------------------------------------------|------------------------------------------------------------------------------------------------------------------------------------------------------------------------------------------------------------------------------------------------------------------------------------------------------------------------------------------------------------------------|
| <ol> <li>THIS DRAWING SHALL NOT BE</li> <li>THIS DRAWING SHALL BE REA<br/>CONJUNCTION WITH ALL OTHER<br/>DOCUMENTATION INCLUDED IN<br/>SPECIFICATION AND DRAWINGS</li> <li>ANY DISCREPANCIES BETWEE<br/>OTHER DOCUMENTATION MUST<br/>TO THE ATTENTION OF THE DES<br/>FOR CLARIFICATION.</li> <li>THE CONTRACTOR IS RESPON<br/>DEVELOPING THE DESIGN FROM<br/>3 TO MEET THE DESIGN INTENT<br/>AND FOR DEVELOPING ALL DETA<br/>REQUIRED FOR THE FULL SERVI<br/>INSTALLATION TO BE INSTALLED<br/>TESTED, COMMISSIONED AND SI</li> <li>THIS DRAWING SHALL NOT BE<br/>UPON FOR CONSTRUCTION.</li> <li>THE CONTRACTOR SHALL ALS<br/>THE PROJECT CDM INFORMATIC<br/>FOR FURTHER DETAILS ABOUT F<br/>RESIDUAL RISKS.</li> <li>THE MEP SYSTEMS SHALL CO<br/>THE RELEVANT STANDARDS DES<br/>THE SPECIFICATION.</li> <li>IN ACCORDANCE WITH BSRIA<br/>THE MEP SERVICES DISTRIBUTION<br/>WITHIN THE REVIT MODEL AND SI<br/>THIS DRAWING SHOW THE<br/>APPROXIMATE LOCATIONS OF H<br/>(AND VERTICAL) SERVICES RUMS<br/>SHOWS MAIN DISTRIBUTION, PA<br/>THOSE AFFECTING SPATIAL ALL<br/>9. THE SERVICE DISTRIBUTION IN<br/>BASED UPON LIMITED EXISTING<br/>INFORMATION AND VISUAL INSP<br/>ONLY. THE CONTRACTOR IS TO U<br/>FULLY SURVEY AS DESCRIBED V<br/>SPECIFICATION TO VALIDATE TH<br/>DISTRIBUTION.</li> </ol> | D IN<br>THE MEP<br>THE MEP<br>THIS AND<br>BE BROUGHT<br>IGN TEAM<br>ISIBE FOR<br>I RIBA STAGE<br>INDICATED<br>AILS<br>CES<br>),<br>ET TO WORK.<br>RELIED<br>CO REFER TO<br>N<br>RISKS AND<br>MPLY WITH<br>SCRIBED IN<br>BG6:2018,<br>DN<br>SHOWN ON<br>ORIZONTAL<br>S AND<br>RTICULARLY<br>OCATION.<br>NDICATED IS<br>BUILDING<br>ECTIONS<br>JNDERTAKE A<br>VITHIN THE |
| LEGEND<br>INDICATIVE LOCATION OF<br>EXISTING FCU COMPLETE<br>WITH PLENUM                                                                                                                                                                                                                                                                                                                                                                                                                                                                                                                                                                                                                                                                                                                                                                                                                                                                                                                                                                                                                                                                                                                                                                                                                               |                                                                                                                                                                                                                                                                                                                                                                        |
| LOCATION OF EXISTING<br>FCU TO BE REMOVED /                                                                                                                                                                                                                                                                                                                                                                                                                                                                                                                                                                                                                                                                                                                                                                                                                                                                                                                                                                                                                                                                                                                                                                                                                                                            |                                                                                                                                                                                                                                                                                                                                                                        |
| RELOCATED<br>NEW SUPPLY DIFFUSER<br>PLENUM BOX                                                                                                                                                                                                                                                                                                                                                                                                                                                                                                                                                                                                                                                                                                                                                                                                                                                                                                                                                                                                                                                                                                                                                                                                                                                         |                                                                                                                                                                                                                                                                                                                                                                        |
| NEW RETURN GRILLE                                                                                                                                                                                                                                                                                                                                                                                                                                                                                                                                                                                                                                                                                                                                                                                                                                                                                                                                                                                                                                                                                                                                                                                                                                                                                      |                                                                                                                                                                                                                                                                                                                                                                        |
| INDICATIVE ROUTE OF<br>LTHW ROUTED IN CEILING<br>VOID                                                                                                                                                                                                                                                                                                                                                                                                                                                                                                                                                                                                                                                                                                                                                                                                                                                                                                                                                                                                                                                                                                                                                                                                                                                  |                                                                                                                                                                                                                                                                                                                                                                        |
| CHW FLOW<br>CHW RETURN                                                                                                                                                                                                                                                                                                                                                                                                                                                                                                                                                                                                                                                                                                                                                                                                                                                                                                                                                                                                                                                                                                                                                                                                                                                                                 |                                                                                                                                                                                                                                                                                                                                                                        |
| Issue/Revision                                                                                                                                                                                                                                                                                                                                                                                                                                                                                                                                                                                                                                                                                                                                                                                                                                                                                                                                                                                                                                                                                                                                                                                                                                                                                         |                                                                                                                                                                                                                                                                                                                                                                        |
| T1       23/06/22       Tender Issue         PT1       10/06/22       Pre Tender Issue         Rev.       Date       Description                                                                                                                                                                                                                                                                                                                                                                                                                                                                                                                                                                                                                                                                                                                                                                                                                                                                                                                                                                                                                                                                                                                                                                       | DR/LH/BD<br>DR/LH/BD<br>Drn/Chk/Apr                                                                                                                                                                                                                                                                                                                                    |
| Purpose Of Issue         Preliminary Stage 3         Project Number         60671544         Sheet Title         High Level Mech -         First Floor Layout                                                                                                                                                                                                                                                                                                                                                                                                                                                                                                                                                                                                                                                                                                                                                                                                                                                                                                                                                                                                                                                                                                                                          |                                                                                                                                                                                                                                                                                                                                                                        |
| ioor Eayout                                                                                                                                                                                                                                                                                                                                                                                                                                                                                                                                                                                                                                                                                                                                                                                                                                                                                                                                                                                                                                                                                                                                                                                                                                                                                            |                                                                                                                                                                                                                                                                                                                                                                        |