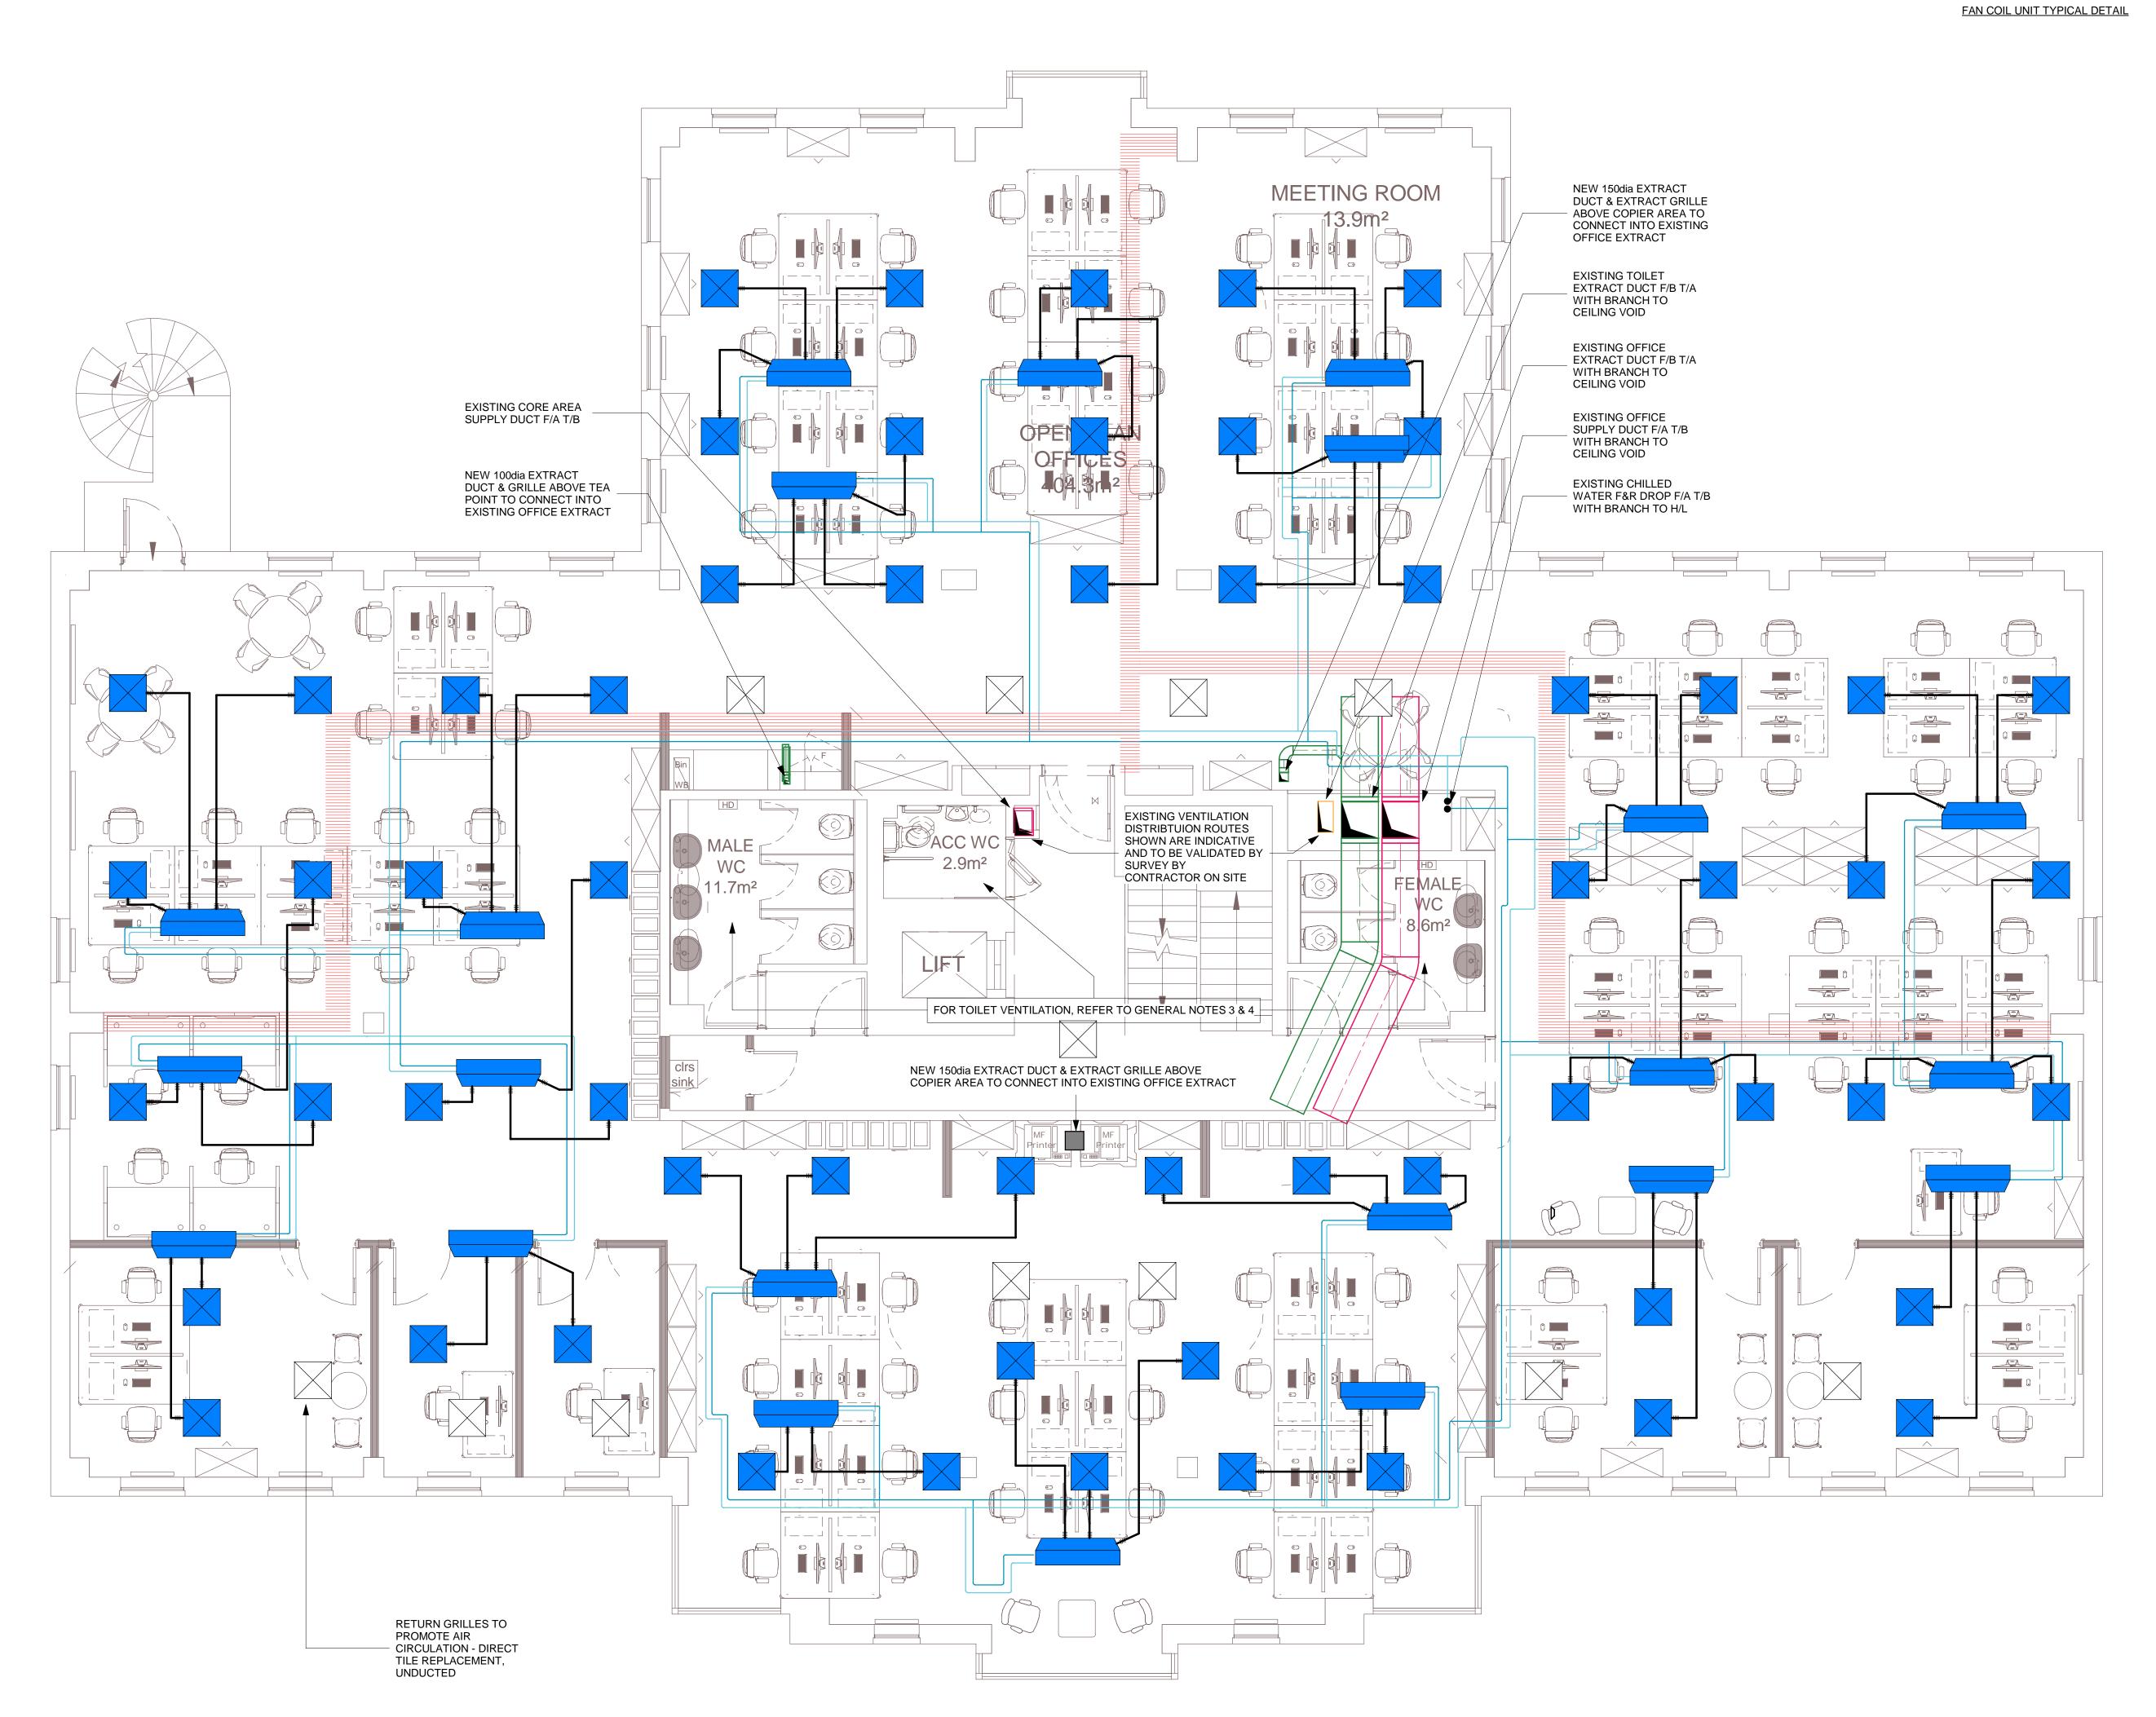

- GENERAL NOTE
- 1. THIS DRAWING PROVIDES AN INDICATIVE LAYOUT OF THE MECHANICAL VENTILATION SERVICES, FAN COIL UNITS AND CHILLED WATER SYSTEMS. PRECISE ROUTES OF THE SERVICES AT HIGH LEVEL & WITHIN THE CEILING VOIDS COULD NOT BE ESTABLISHED WHEN PREPARING THE TENDER DOCUMENTS.
- 2. PRIOR TO COMMENCING ANY INSTALLATION WORKS THE MECHANICAL SERVICES SUB-CONTRACTOR SHALL UNDERTAKE A DETAILED SURVEY OF THE EXISTING INSTALLATION TO ENABLE THEM TO DEVELOP THE FOLLOWING DESIGN INTENT. THE GENERAL DESIGN INTENT OF THE PROPOSED WORKS IS THAT WHEREVER POSSIBLE THE EXISTING VENTILATION SYSTEMS ARE TO BE RETAINED WITH MINOR MODIFICATION TO SUIT ARCHITECTURAL LAYOUTS AND THE REPLACEMENT OF THE EXISTING CEILINGS.
- 3. ALL THE EXISTING SUPPLY AND EXTRACT GRILLES TOGETHER WITH THEIR LOCAL DUCTWORK CONNECTIONS ARE TO BE REPLACED WITH NEW.
- 4. EXISTING TOILET EXTRACT AND CORE AREA SUPPLY DUCT WORK SYSTEMS ARE TO BE RETAINED WITH ONLY MINOR MODIFICATION TO SUIT ARCHITECTURAL LAYOUT CHANGES.
- 5. THE EXISTING OFFICE SUPPLY SYSTEMS GENERALLY PROVIDE FRESH TEMPERED AIR TO THE REAR OF THE FAN COIL UNITS.
- 6. THE EXISTING EXTRACT SYSTEMS ARE GENERALLY PROVIDED WITH EXTRACT AIR BELLMOUTHS WITHIN THE CELING VOIDS. THESE ARE TO BE MODIFIED OR REROUTED WHERE REQUIRED TO SUIT ARCHITECTURAL LAYOUT CHANGES.
- 7. OPEN EXTRACT GRILLES ARE TO BE PROVIDED WITHIN THE CEILING GRID TO ALLOW A RETURN AIR PATH BETWEEN THE OCCUPIED SPACE AND THE EXTRACT BELLMOUTH AND FAN COIL AIR INLET.
- 8. UNLESS NOTED OTHERWISE THE EXISTING FAN COIL UNITS ARE TO BE RETAINED IN THEIR CURRENT LOCATIONS AS INDICATED ON THE DRAWING TOGETHER WITH THE FRESH TEMERERED AIR SUPPLY CONNECTION.
- 9. THE EXISTING SUPPLY PLENUM BOX ON EACH FAN COIL UNIT IS TO BE MODIFIED TO SUIT THE NEW SUPPLY AIR CONNECTIONS TO THE NEW CEILING MOUNTED DIFFUSERS.
- 10. THE CHILLED WATER FLOW & RETURN PIPE WORK DISTRIBUTION SYSTEM TO THE FAN COIL UNITS IS TO BE RETAINED WITH THE FOLLOWING MODIFICATIONS.
- 11. THE FINAL CHILLED WATER CONNECTION TO EACH FAN COIL UNIT TO BE MODIFIED TO INCLUDE A FLUSHING LOOP METERING UNIT AND CONTROL VALVE ARRANGEMENT. THE FAN COIL UNIT CONTROLS TO BE INTERFACED TO THE BMS SYSTEM FOR CONTROL MONITORING AND ALARM FACILITY.
- 12. THE MECHANICAL SERVICES SUB-CONTRACTOR IS ADVISED THAT A NEW FIRE STRATEGY HAS BEEN DEVELOPED IN ASSOCIATION WITH THE PROPOSED REFURBISHMENT WHICH INCLUDES THE CONSTRUCTION OF NEW FIRE COMPARTMENTATION WALLS AND CAVITY BARRIERS WITHIN CEILNG VOIDS AND FLOOR VOIDS AT EACH OF THE OFFICE FLOOR LEVELS.
- 13. IN DEVELOPING THE DESIGN OF THE MECHANICAL VENTILATION SYSTEMS THE MECHANICAL SERVICES SUB-CONTRACTOR SHALL INCLUDE FOR THE PROVISION OF NEW FIRE DAMPERS WHERE EXISTING RETAINED AND/OR NEW DUCTWORK CROSSES THE NEW 30 MINUTE COMPARTMENT WALLS AND MOTORISED SMOKE DAMPERS IN LOCATIONS WHERE EXISTING AND/OR NEW DUCTWORK BEING RETAINED CROSSES 60 MINUTE COMPARTMENT WALLS.

## Consultant

AECOM Aldgate Tower 2 Leman Street London E1 8FA United Kingdom Tel +44 (0) 20 7061 7000 www.aecom.com

| Notes                                                                                                                                                                                                                                                                                                                                                                                                                                                                                                                                                                                                                                                                                                                                                                                                                                                                                                                                                                                                                                                                                                                                                                                                                                                                                                  |                                                                                                                                                                                                                                                                                                                                                                        |
|--------------------------------------------------------------------------------------------------------------------------------------------------------------------------------------------------------------------------------------------------------------------------------------------------------------------------------------------------------------------------------------------------------------------------------------------------------------------------------------------------------------------------------------------------------------------------------------------------------------------------------------------------------------------------------------------------------------------------------------------------------------------------------------------------------------------------------------------------------------------------------------------------------------------------------------------------------------------------------------------------------------------------------------------------------------------------------------------------------------------------------------------------------------------------------------------------------------------------------------------------------------------------------------------------------|------------------------------------------------------------------------------------------------------------------------------------------------------------------------------------------------------------------------------------------------------------------------------------------------------------------------------------------------------------------------|
| <ol> <li>THIS DRAWING SHALL NOT BE</li> <li>THIS DRAWING SHALL BE REA<br/>CONJUNCTION WITH ALL OTHER<br/>DOCUMENTATION INCLUDED IN<br/>SPECIFICATION AND DRAWINGS</li> <li>ANY DISCREPANCIES BETWEE<br/>OTHER DOCUMENTATION MUST<br/>TO THE ATTENTION OF THE DES<br/>FOR CLARIFICATION.</li> <li>THE CONTRACTOR IS RESPON<br/>DEVELOPING THE DESIGN FROM<br/>3 TO MEET THE DESIGN INTENT<br/>AND FOR DEVELOPING ALL DETA<br/>REQUIRED FOR THE FULL SERVI<br/>INSTALLATION TO BE INSTALLED<br/>TESTED, COMMISSIONED AND SI</li> <li>THIS DRAWING SHALL NOT BE<br/>UPON FOR CONSTRUCTION.</li> <li>THE CONTRACTOR SHALL ALS<br/>THE PROJECT CDM INFORMATIC<br/>FOR FURTHER DETAILS ABOUT F<br/>RESIDUAL RISKS.</li> <li>THE MEP SYSTEMS SHALL CO<br/>THE RELEVANT STANDARDS DES<br/>THE SPECIFICATION.</li> <li>IN ACCORDANCE WITH BSRIA<br/>THE MEP SERVICES DISTRIBUTION<br/>WITHIN THE REVIT MODEL AND SI<br/>THIS DRAWING SHOW THE<br/>APPROXIMATE LOCATIONS OF H<br/>(AND VERTICAL) SERVICES RUMS<br/>SHOWS MAIN DISTRIBUTION, PA<br/>THOSE AFFECTING SPATIAL ALL<br/>9. THE SERVICE DISTRIBUTION IN<br/>BASED UPON LIMITED EXISTING<br/>INFORMATION AND VISUAL INSP<br/>ONLY. THE CONTRACTOR IS TO U<br/>FULLY SURVEY AS DESCRIBED V<br/>SPECIFICATION TO VALIDATE TH<br/>DISTRIBUTION.</li> </ol> | D IN<br>THE MEP<br>THE MEP<br>THIS AND<br>BE BROUGHT<br>IGN TEAM<br>ISIBE FOR<br>I RIBA STAGE<br>INDICATED<br>AILS<br>CES<br>),<br>ET TO WORK.<br>RELIED<br>CO REFER TO<br>N<br>RISKS AND<br>MPLY WITH<br>SCRIBED IN<br>BG6:2018,<br>DN<br>SHOWN ON<br>ORIZONTAL<br>S AND<br>RTICULARLY<br>OCATION.<br>NDICATED IS<br>BUILDING<br>ECTIONS<br>JNDERTAKE A<br>VITHIN THE |
| LEGEND<br>INDICATIVE LOCATION OF<br>EXISTING FCU COMPLETE<br>WITH PLENUM                                                                                                                                                                                                                                                                                                                                                                                                                                                                                                                                                                                                                                                                                                                                                                                                                                                                                                                                                                                                                                                                                                                                                                                                                               |                                                                                                                                                                                                                                                                                                                                                                        |
| LOCATION OF EXISTING<br>FCU TO BE REMOVED /                                                                                                                                                                                                                                                                                                                                                                                                                                                                                                                                                                                                                                                                                                                                                                                                                                                                                                                                                                                                                                                                                                                                                                                                                                                            |                                                                                                                                                                                                                                                                                                                                                                        |
| RELOCATED<br>NEW SUPPLY DIFFUSER<br>PLENUM BOX                                                                                                                                                                                                                                                                                                                                                                                                                                                                                                                                                                                                                                                                                                                                                                                                                                                                                                                                                                                                                                                                                                                                                                                                                                                         |                                                                                                                                                                                                                                                                                                                                                                        |
| NEW RETURN GRILLE                                                                                                                                                                                                                                                                                                                                                                                                                                                                                                                                                                                                                                                                                                                                                                                                                                                                                                                                                                                                                                                                                                                                                                                                                                                                                      |                                                                                                                                                                                                                                                                                                                                                                        |
| INDICATIVE ROUTE OF<br>LTHW ROUTED IN CEILING<br>VOID                                                                                                                                                                                                                                                                                                                                                                                                                                                                                                                                                                                                                                                                                                                                                                                                                                                                                                                                                                                                                                                                                                                                                                                                                                                  |                                                                                                                                                                                                                                                                                                                                                                        |
| CHW FLOW<br>CHW RETURN                                                                                                                                                                                                                                                                                                                                                                                                                                                                                                                                                                                                                                                                                                                                                                                                                                                                                                                                                                                                                                                                                                                                                                                                                                                                                 |                                                                                                                                                                                                                                                                                                                                                                        |
| Issue/Revision                                                                                                                                                                                                                                                                                                                                                                                                                                                                                                                                                                                                                                                                                                                                                                                                                                                                                                                                                                                                                                                                                                                                                                                                                                                                                         |                                                                                                                                                                                                                                                                                                                                                                        |
| T1       23/06/22       Tender Issue         PT1       10/06/22       Pre Tender Issue         Rev.       Date       Description                                                                                                                                                                                                                                                                                                                                                                                                                                                                                                                                                                                                                                                                                                                                                                                                                                                                                                                                                                                                                                                                                                                                                                       | DR/LH/BD<br>DR/LH/BD<br>Drn/Chk/Apr                                                                                                                                                                                                                                                                                                                                    |
| Purpose Of Issue         Preliminary Stage 3         Project Number         60671544         Sheet Title         High Level Mech -         First Floor Layout                                                                                                                                                                                                                                                                                                                                                                                                                                                                                                                                                                                                                                                                                                                                                                                                                                                                                                                                                                                                                                                                                                                                          |                                                                                                                                                                                                                                                                                                                                                                        |
| ioor Eayout                                                                                                                                                                                                                                                                                                                                                                                                                                                                                                                                                                                                                                                                                                                                                                                                                                                                                                                                                                                                                                                                                                                                                                                                                                                                                            |                                                                                                                                                                                                                                                                                                                                                                        |