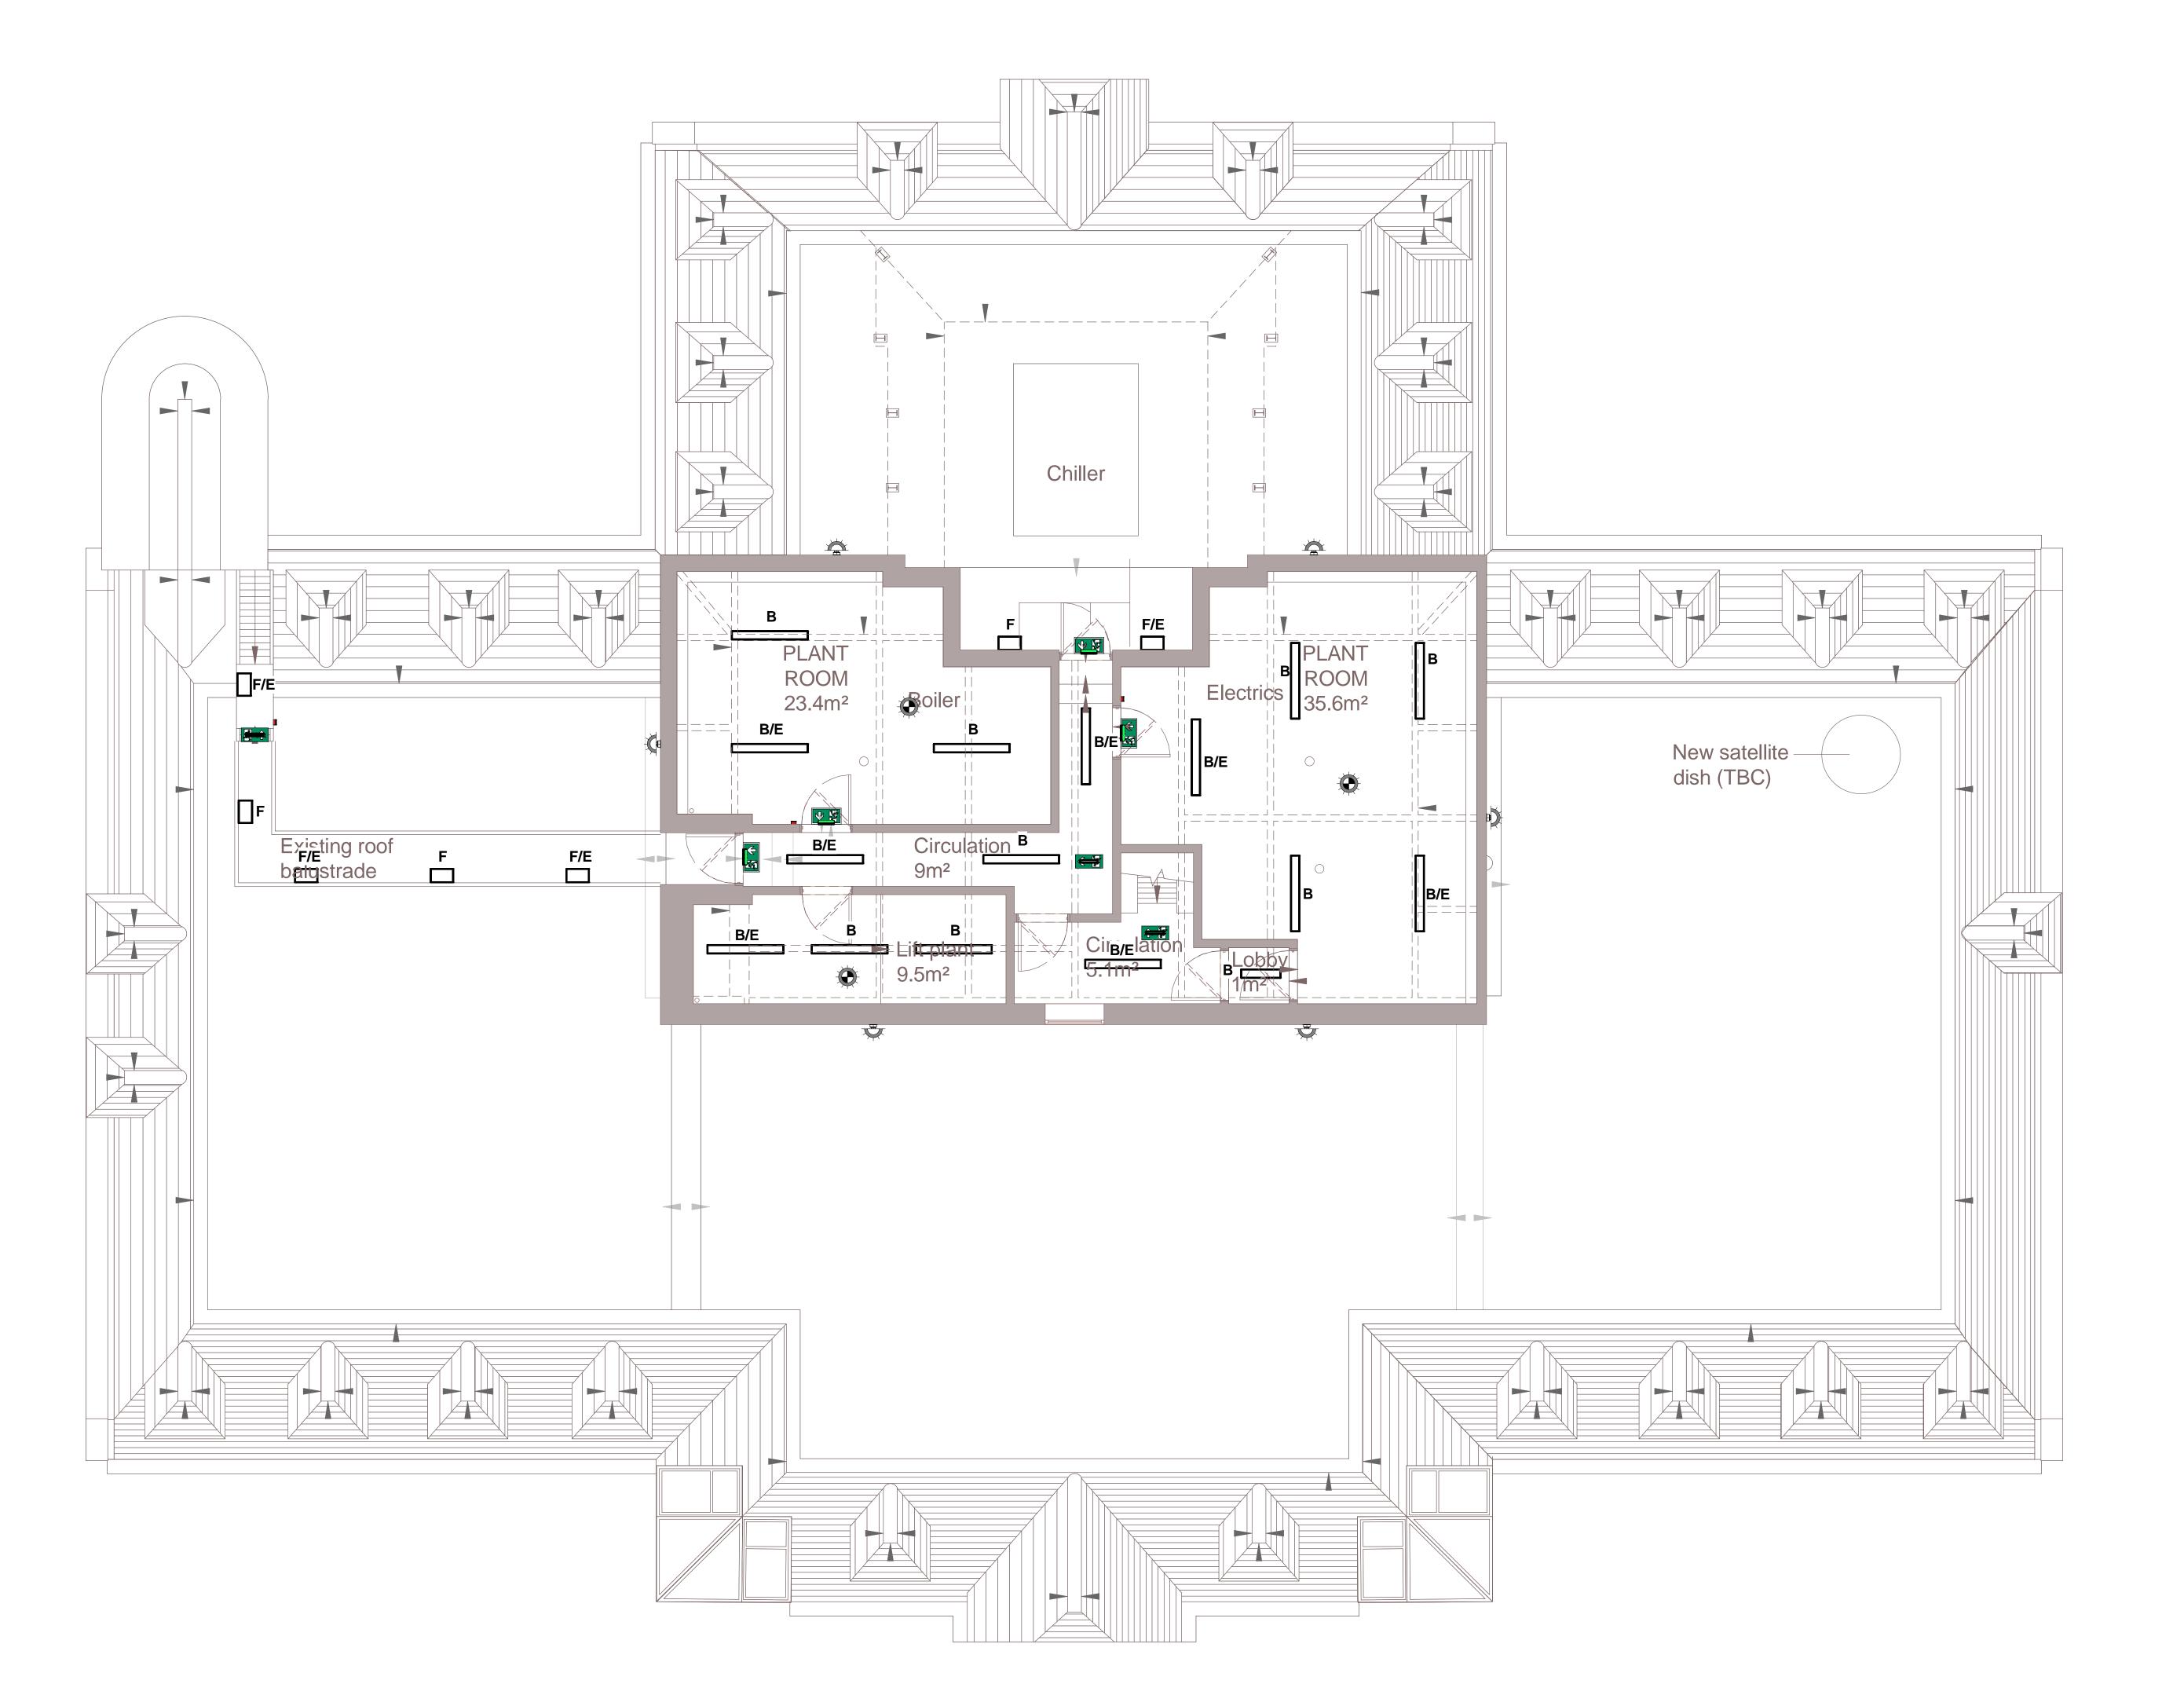

## Fire Alarm & PA

- Heat Detector
- Smoke Detector
- Smoke Detector with Flashing Beacon
- Smoke Detector with Sounder
- Smoke Detector with Sounder and Flashing Beacon
- Wall Mounted Sounder with Flashing Beacon
- Break Glass
- IU Fire Alarm Interface Unit
- FAP Fire Alarm Panel
- FAR Fire Alarm Repeater Panel
- EVC Emergency Voice Communication Systems
- Recessed Ceiling Speaker www Wall Mounted Speaker
- External Wall Mounted Speaker

## Lighting

- Exit Sign Upwards
- Exit Sign Downwards

- Double Sided Exit Sign Upwards
- Double Sided Exit Sign Downwards Double Sided Exit Sign Left
- Double Sided Exit Sign Right
- Wall Mounted Circular Light
- Ceiling Mounted Presence Sensor
- Whitecroft B type Light Fixture ACL Industry or equal and approved
- Whitecroft B1 type fitting as Avenue Metro or equal and approved Whitecroft C type Light Fixture as tegan 2 or equal an approved
- Whitecroft D type Light Fixture LDR65 or equal and approved
- Whitecroft F type Light Fixture as Spectre WX or equal and approved
- Whitecroft H type Light Fixture as Mirage C110 or equal an approved
- Whitecroft G type fitting as Minion or equal an approved

1. ALL SERVICES DRAWINGS TO BE READ IN CONJUNCTION WITH OTHER DISCIPLINE DRAWINGS, SCHEDULES AND SPECIFICATIONS. 2. DO NOT SCALE FROM THIS DRAWING. 3. SHOULD ANY DISCREPANCIES BE FOUND WITH THIS DRAWING AND ANY OTHER ASSOCIATED DRAWINGS/SPECIFICATIONS/REPORTS, THIS SHOULD BE BROUGHT TO THE ATTENTION OF ENGINEER IMMEDIATELY. 4. THIS DRAWING SHALL ONLY BE USED FOR THE SPECIFIC SERVICES INTENDED. 5. UNLESS OTHERWISE STATED, ALL MEASUREMENTS IN MILLIMETRES. 6. FINAL SETTING OUT OF ILLUMINATED EXIT SIGNAGE SUBJECT TO SIGN OFF BY APPROVED INSPECTOR. 7. FINAL POSITIONING OF ALL LIGHTING ARRANGEMENTS ARE TO BE COORDINATED AND AGREED ON SITE WITH THE CONSULTANT BEFORE FINAL

INSTALLATION. 8. LIGHTING SHALL GENERALLY BE FED FROM SPLIT METERED LIGHTING AND POWER DISTRIBUTION BOARDS.
9. THE FIRE ALARM PANELS SHALL INCORPORATE A MINIMUM 24 HOURS STANDBY BATTERY BACK-UP. 10. WHERE DESIGNTAED LETTER 'E' SHOWN AGAINST LIGHT FITTINGS ARE DENOTED AS EMERGENCY TYPE LUMINAIRE. 11. TYPICAL CONTROL STRATEGY FOR WP OFFICE - ABSENCE DETECTION WITH DAYLIGHT DIMMING. RECEPTION/ENTRANCE - MANUAL SWITCHING. INTERVIEW ROOM - ABSENCE DETECTION. WC/LOCKER/SHOWER RM - PRESENCE

DETECTION(PIR). CAR PARK - PIR WITH 10% OF LUMINAIRES THROUGHPUT PERMANENTLY ON. PLANTROOMS/STORAGE - MANUAL STAIRCASE/CIRCULATION - PIR EXTERNAL - TIME CLOCK PHOTOCELL NOTE: SUFFICIENT LIGHTING SHALL BE PROVIDED WHERE CCTV CAMERAS ARE LOCATED INTERNAL/EXTERNAL TO MEET SECURITY REQUIREMENTS. 12. SECOND FLOOR WBC OFFICE LIGHTING PROVIDED BY WBC FIT OUT CONTRACTOR.

Issue/Revision

**Suitability Status** 

S0 - Initial Status **Project Number** 

Lighting & Fire Alarm Layout Roof Layout

**Sheet Number** 

WPS-ACM-00-03-DR-EL-431005 Rev: T1