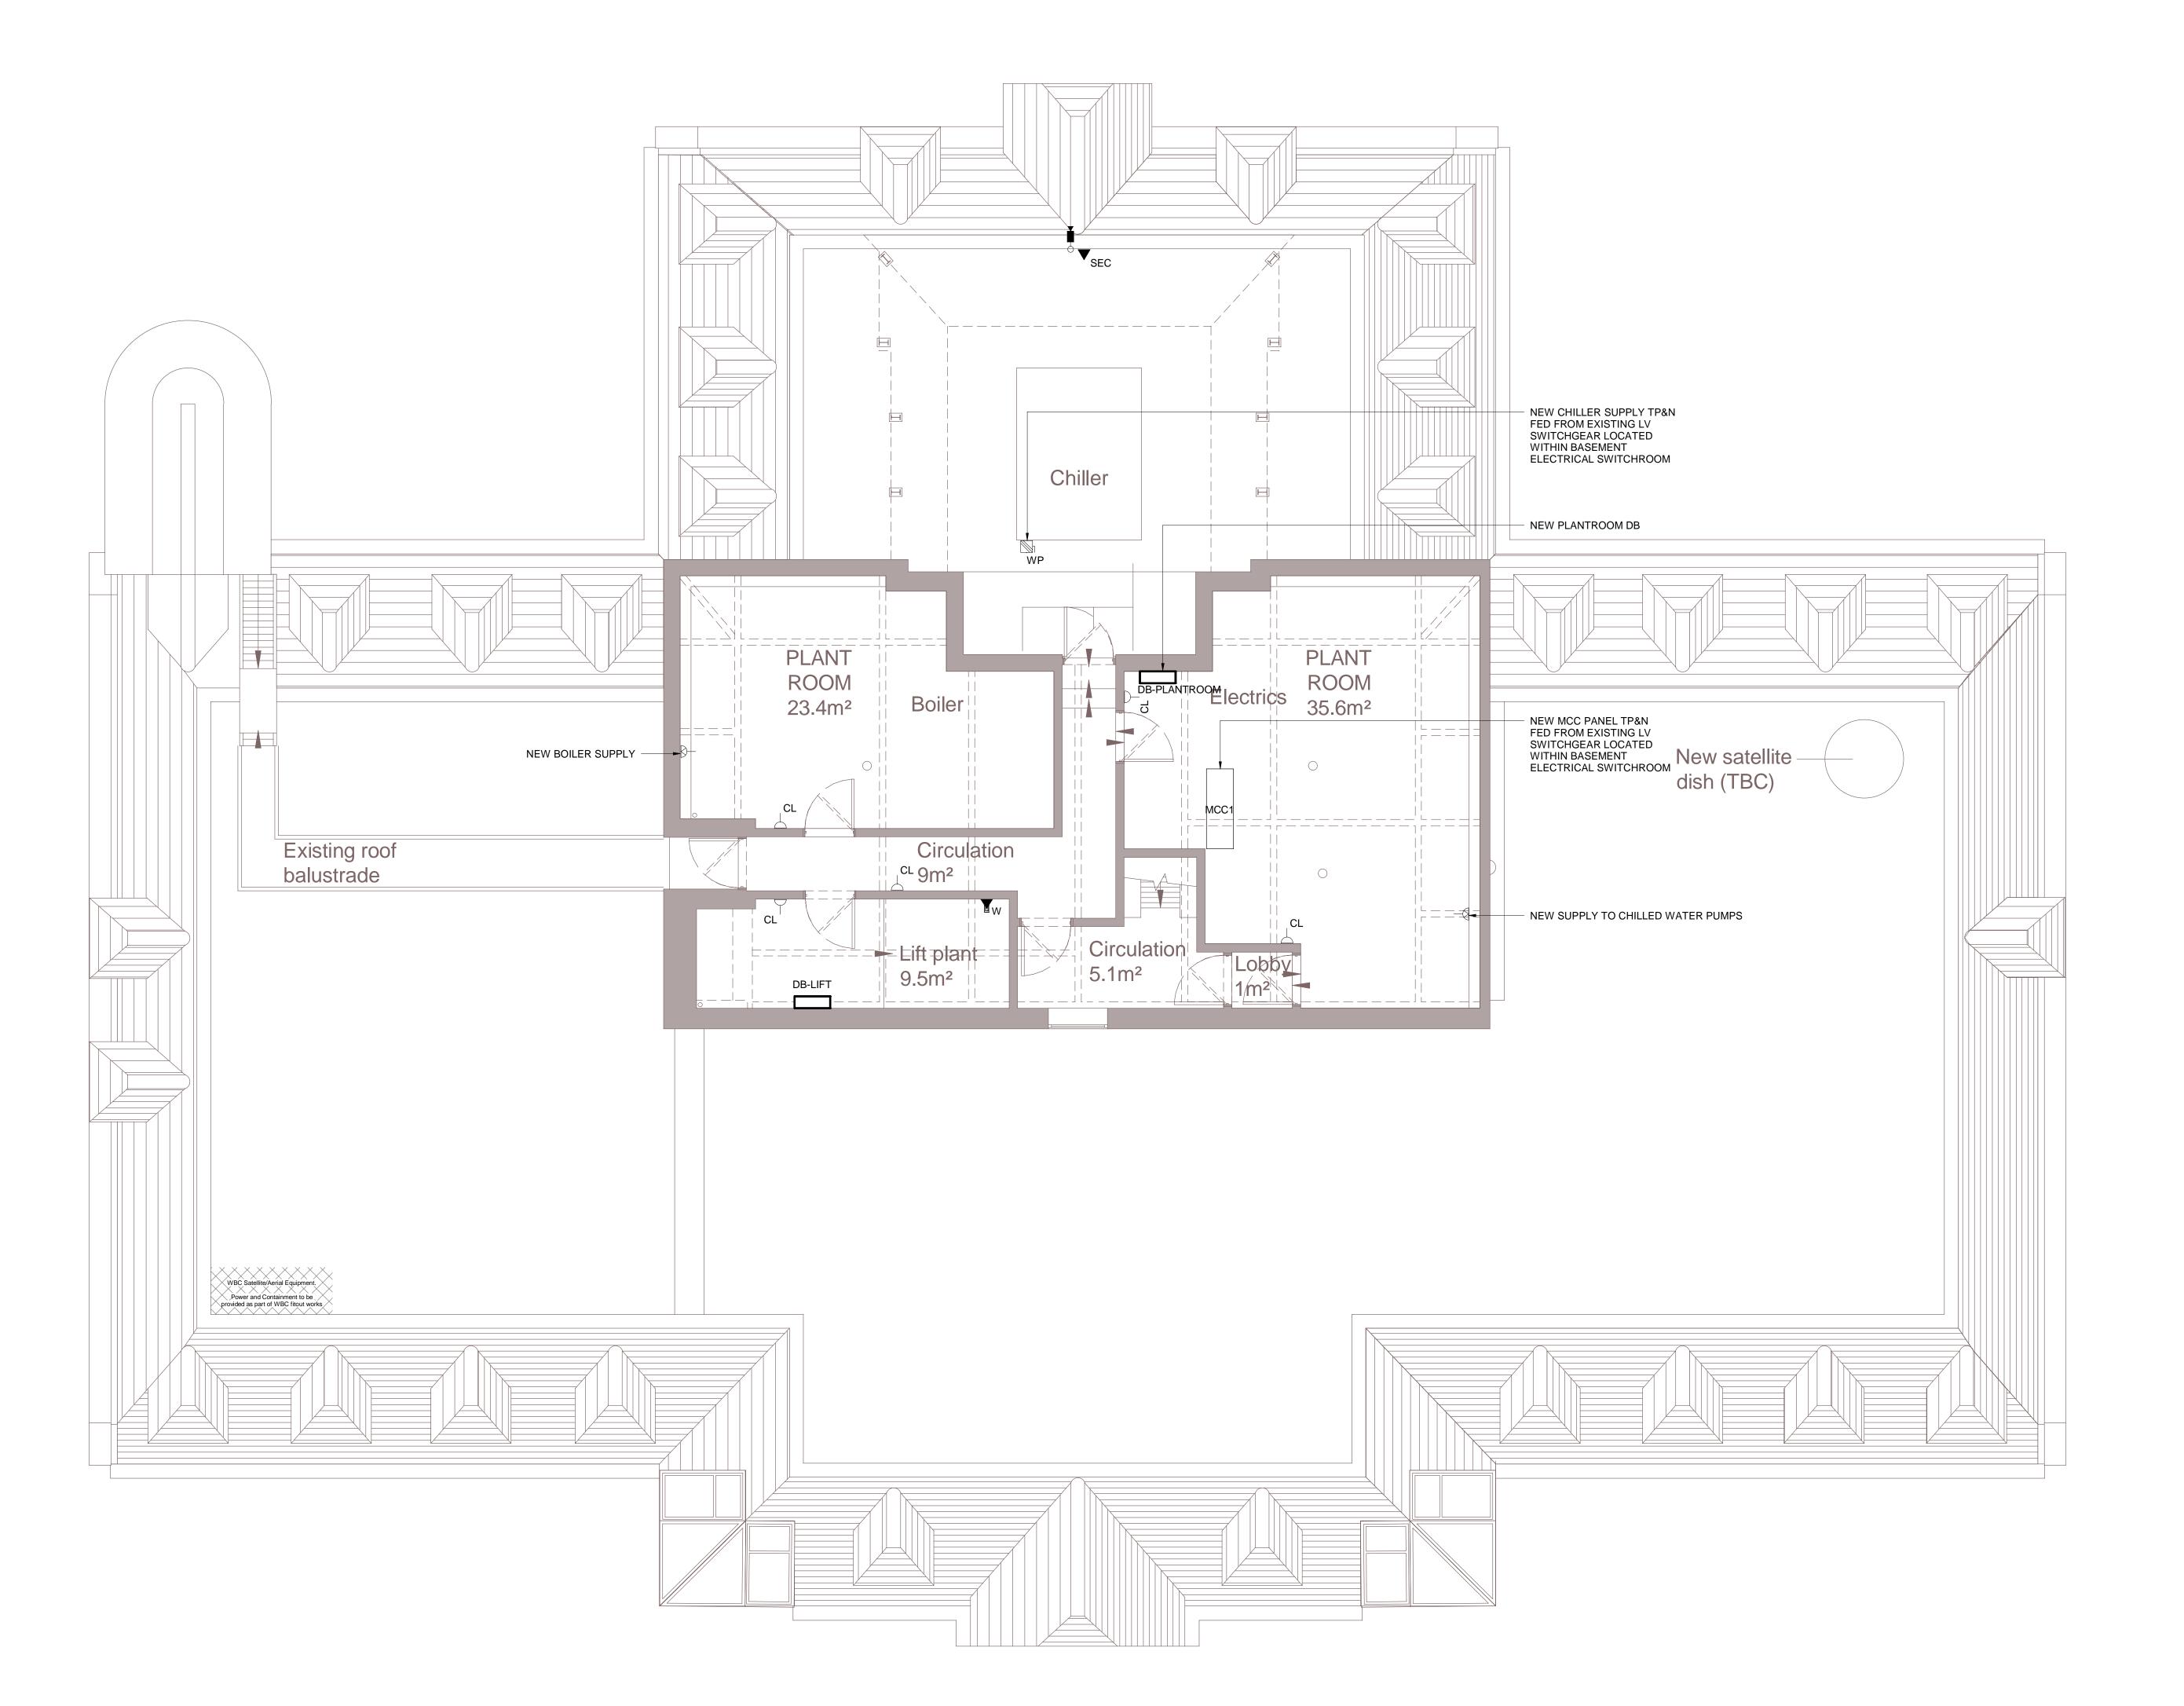

7. LOCATIONS OF ALL SERVICE PROVISIONS ARE INDICATIVE. ALLOW FOR RELOCATIONS WITHIN A 2 METRE RADIUS. FINAL ACCESS AND SETTING OUT OF SERVICES TO BE AGREED WITH ARCHITECT. 8. ALL SOCKET OUTLETS SHALL BE LABELLED WITH THE APPROPRIATE CIRCUIT 9. ALL SOCKET OUTLETS SHALL BE
PROTECTED BY RCBO'S LOCATED IN THE
DISTRIBUTION BOARD UNLESS OTHERWISE 10. WBC FITOUT CONTRACTORS TO LIAISE WITH THE MAIN CONTRACTOR TO COORDINATE SERVICES ON THE ROOF AREA. EARTH AND LIGHTNING PROTECTION

BONDING IS TO BE PROVIDED BETWEEN THE SATELLITE/AERIAL EQUIPMENT AND EXISTING

Issue/Revision

**Suitability Status** 

S0 - Initial Status **Project Number** 

Small Power & Ancillaries Layout

**Sheet Number** 

Roof Layout

WPS-ACM-00-03-DR-EL-421005