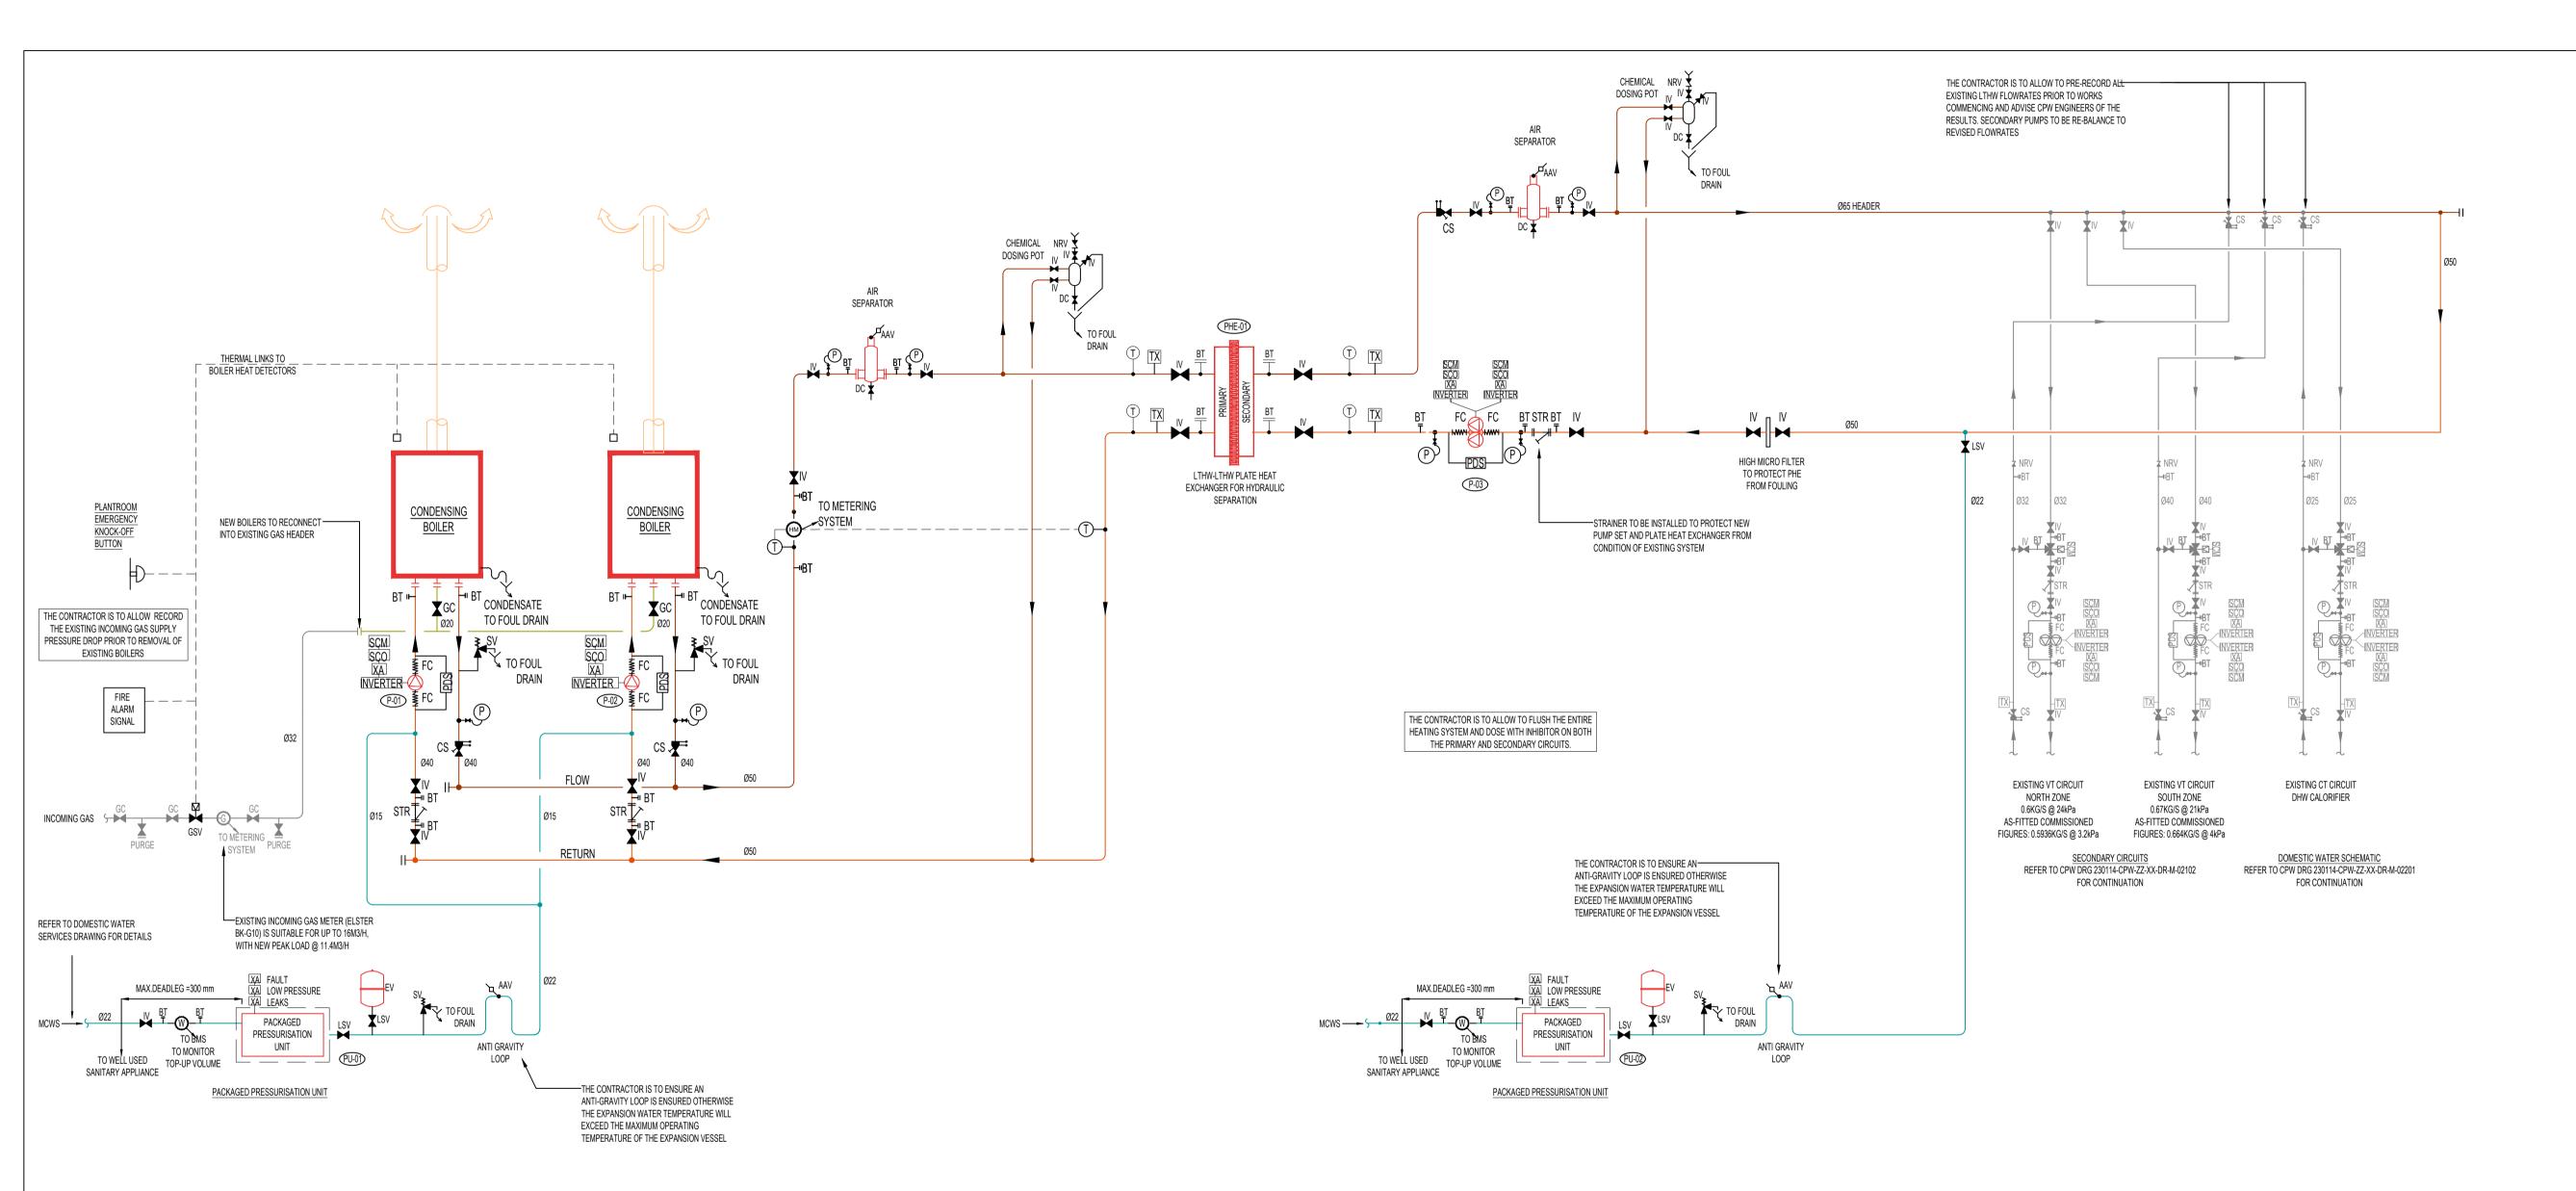

2023 COUCH PERRY WILKES ----- EXISTING SERVICES LOW TEMPERATURE HOT WATER FLOW LOW TEMPERATURE HOT WATER RETURN MAINS COLD WATER SERVICE NATURAL GAS ISOLATING VALVE ISOLATING VALVE (NORMALLY CLOSED) IV (NC) WHERE USED FOR FLUSHING OR MANUAL BYPASS THESE SHALL BE LOCK SHIELD VALVES NON RETURN VALVE GAS COCK GSV 🛱 GAS SOLENOID VALVE 3 PORT CONTROL VALVE HEAT (COOLTH) METER TO METERING SYSTEM **−∭**− WATER METER **−©**− GAS METER  $\bigcirc$ COMMISSIONING STATION STR FLEXIBLE CONNECTOR BINDER TEST POINT AUTOMATIC AIR VENT CONDENSATE COLLECTOR/ TO FOUL NEUTRALISER UNIT DRAIN \* PRESSURE DIFFERENTIAL SENSOR THERMOMETER PRESSURE GAUGE SIPHON AND IV TEMPERATURE TRANSMITTER DIFFERENTIAL PRESSURE TRANSDUCER FLOW SWITCH DIGITAL OUTPUT TO ALARM ON/OFF CONTROL SIGNAL MODULATING OUTPUT NVERTER INVERTER SPEED CONTROL BACNET/ PROVIDES CONTROL & MONITORING MODBUS OF EQUIPMENT OPERATION I.E. -SET POINT -FAULT -WARNINGS -OPERATING CONDITIONS + 44(0) 203 870 4790 STAGE 4 **TENDER ISSUE** Client NHS SOUTH LONDON AND MAUDSLEY CLINICAL TREATMENT CENTRE **MAUDSLEY HOSPITAL WORKSHOP RELOCATION** Drawing Title LTHW PRIMARY HEATING SCHEMATIC Scale (A1) 04/08/2023 230114-CPW-ZZ-XX-DR-M-021001 S4 T01 CPW Project No. 230114