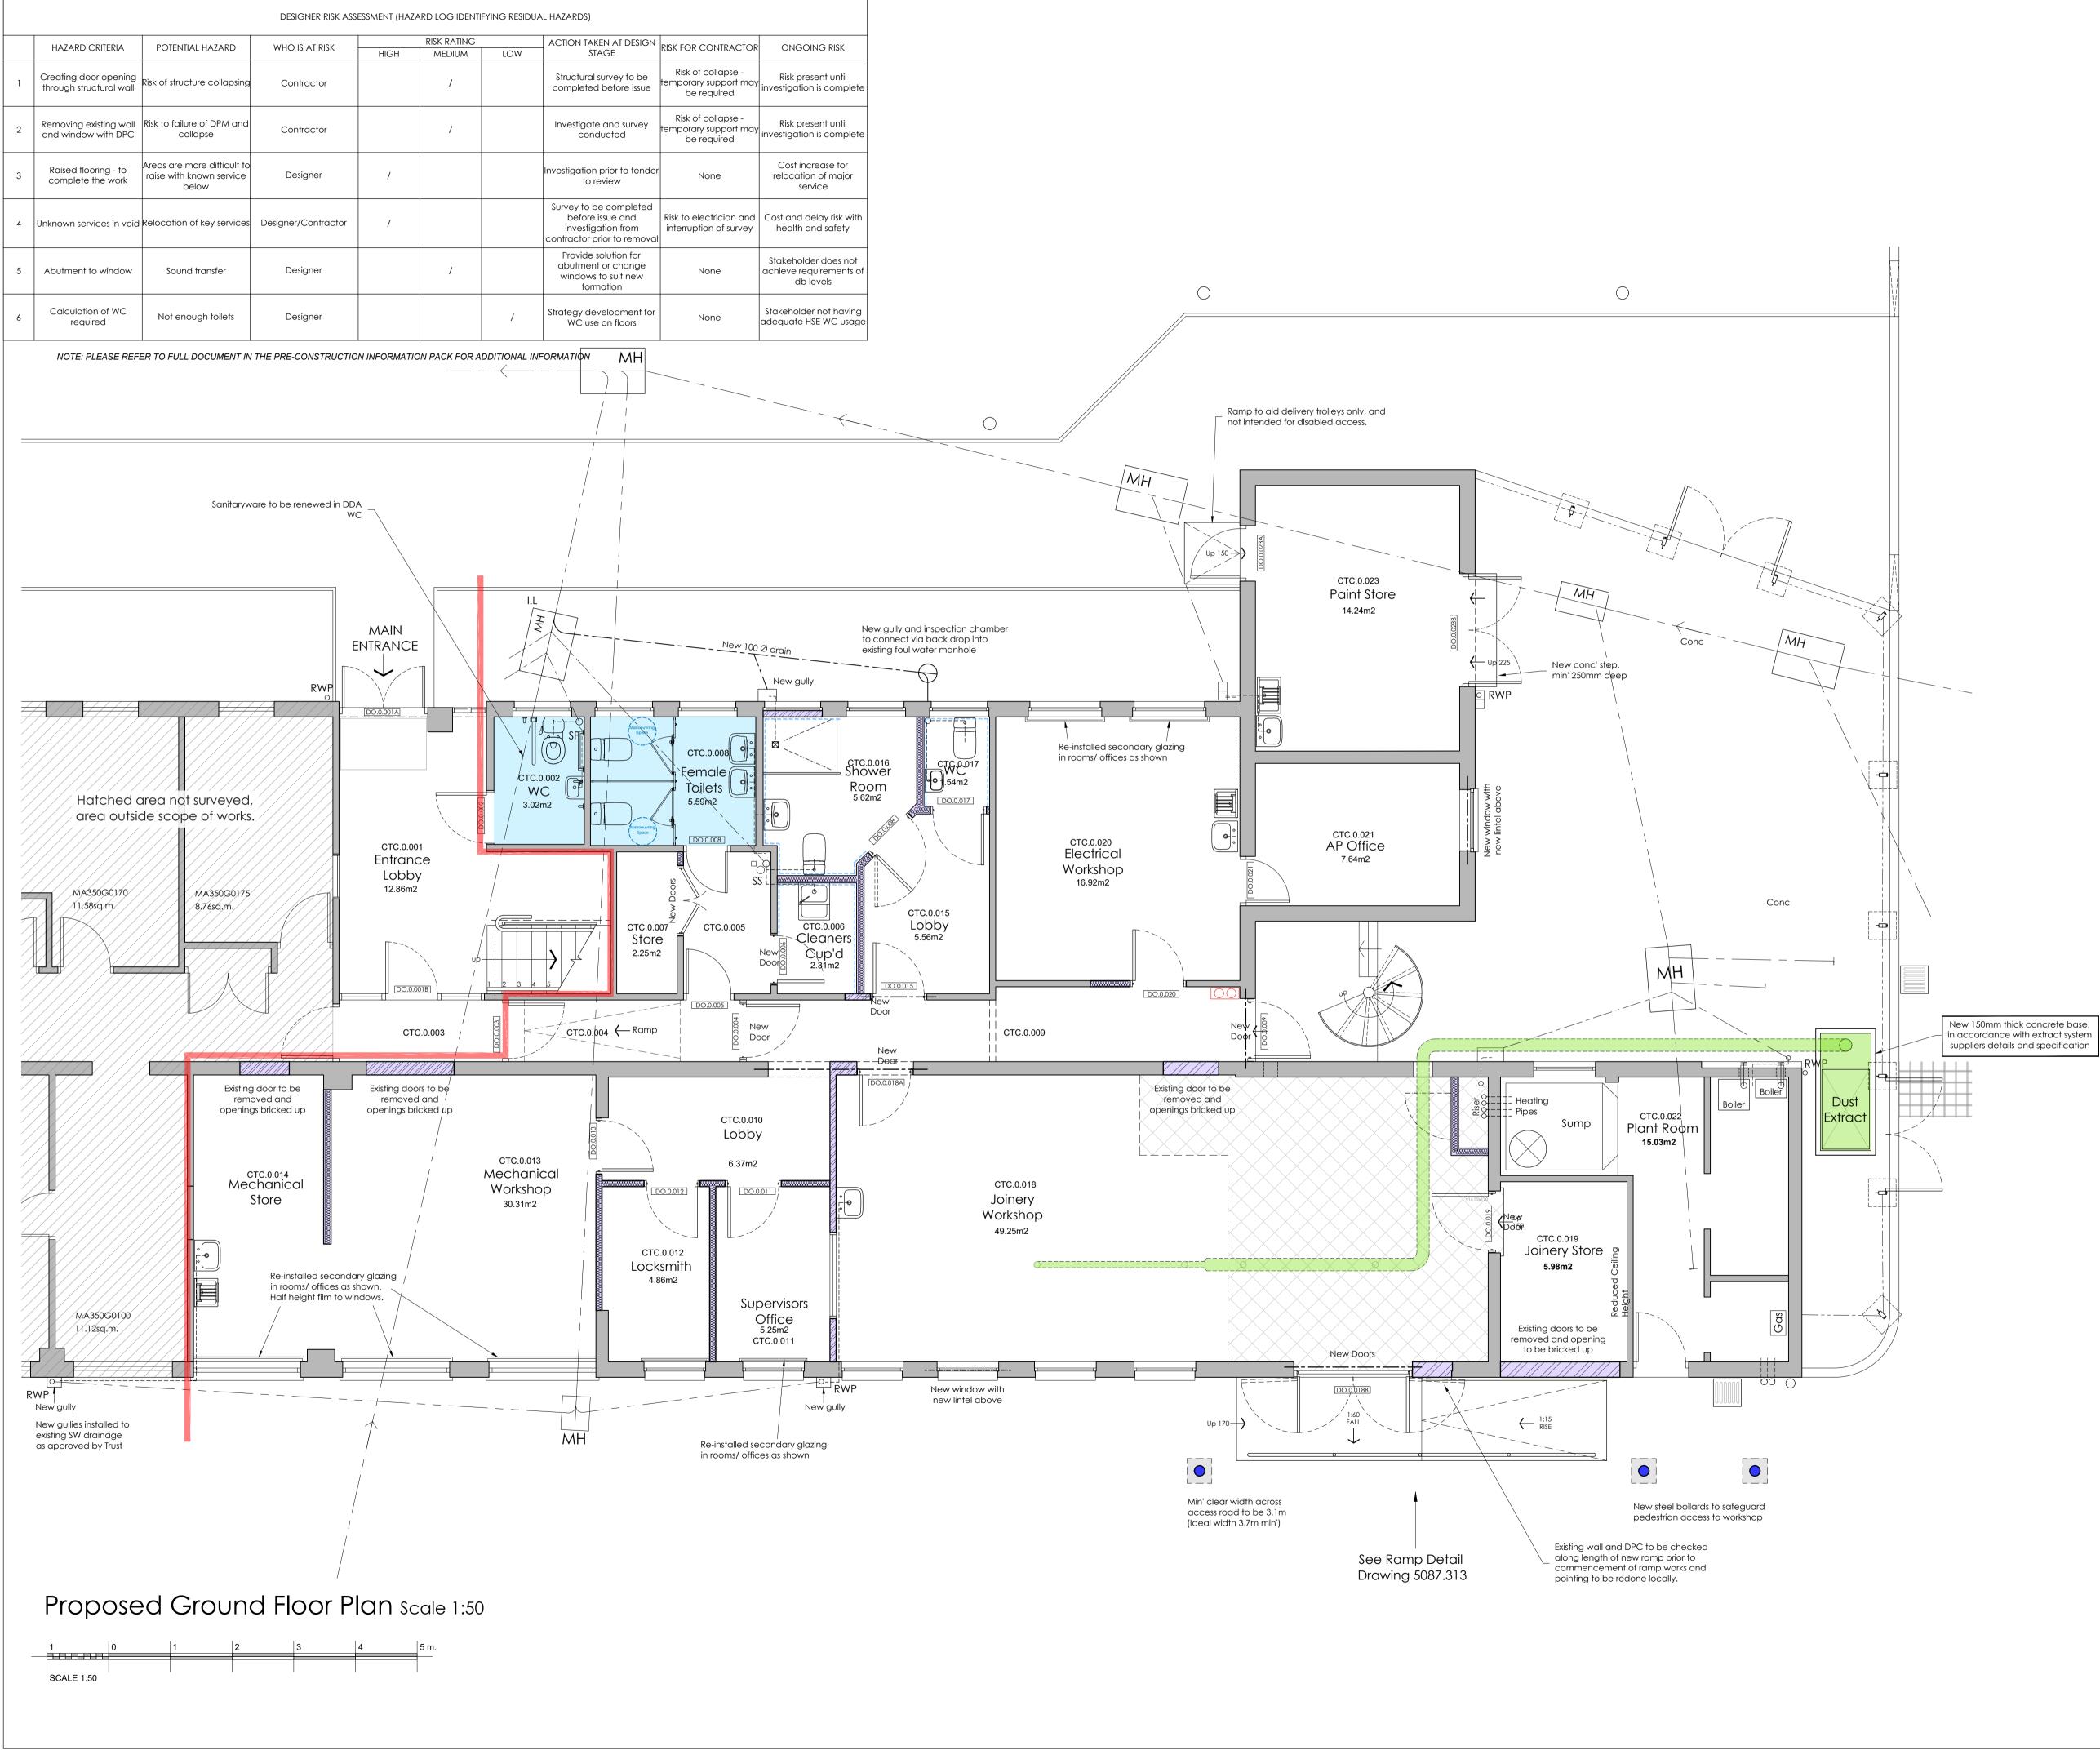

## **GENERAL LEGEND**

|                                                | Site boundary/ Extent of works                                                       |
|------------------------------------------------|--------------------------------------------------------------------------------------|
|                                                | Existing walls/ structure                                                            |
|                                                | Existing items to be demolished/ removed                                             |
|                                                | New block walling                                                                    |
| <u>                                       </u> | New brick walling                                                                    |
| <u></u>                                        | New studwork partition walling                                                       |
|                                                | New Whiterock cladding to walls                                                      |
| <u>88</u>                                      | New IPS boxing                                                                       |
| 2200 WH<br>750 CH                              | Internal window heights                                                              |
| 2554                                           | Internal ceiling heights                                                             |
| A<br>ELO                                       | Internal elevation drawing number reference                                          |
| SG<br>45<br>EX-W-01                            | Window - Building/Floor<br>Window - Room ref<br>Window - Ref                         |
| SG<br>45<br>IN-D-01                            | Internal door - Building/Floor<br>Internal door - Room ref<br>Internal door - Ref    |
|                                                | Hatched areas are not affected<br>by proposed works                                  |
|                                                | Hatched area shows room to be refurbished                                            |
|                                                | Hatched area shows new floor, self levelling<br>floor screed, epoxy resin or similar |

## **TENDER ISSUE**

| T2<br>T1<br>P5<br>P4<br>P3<br>P2<br>P1<br>REV | 04:08:23<br>13:07:23<br>18.05.23<br>15.05.23<br>11.05.23<br>09.05.23<br>02.05.23<br>DATE                                                                                                                                    | Furniture layout move | d to .150<br>o clients comments<br>I dust extract unit<br>ites added. | JOH<br>JOH<br>JOH<br>DG<br>DG<br>DG<br>BY | DG<br>TAJC<br>DG<br>TC<br>TC<br>TC<br>TC |  |  |  |
|-----------------------------------------------|-----------------------------------------------------------------------------------------------------------------------------------------------------------------------------------------------------------------------------|-----------------------|-----------------------------------------------------------------------|-------------------------------------------|------------------------------------------|--|--|--|
| S                                             | South London and Maudsley NHS Foundation Trust                                                                                                                                                                              |                       |                                                                       |                                           |                                          |  |  |  |
| C<br>M<br>De                                  | PROJECT<br>Clinical Treatment Centre<br>Maudsley Hospital<br>Denmark Hill<br>London. SE5 8AZ                                                                                                                                |                       |                                                                       |                                           |                                          |  |  |  |
| Pr                                            | DRAWING TITLE<br>Proposed Floor Plans General<br>Arrangements                                                                                                                                                               |                       |                                                                       |                                           |                                          |  |  |  |
| DA <sup>-</sup><br>SC/                        |                                                                                                                                                                                                                             | arch 2023<br>50 (A1)  | dwg. No.<br>5087 <b>.</b> 110                                         | rev<br>T2                                 |                                          |  |  |  |
|                                               | AWN BY:                                                                                                                                                                                                                     | DG                    | dated 27.03.2023                                                      |                                           |                                          |  |  |  |
| СНІ                                           | ECKED B                                                                                                                                                                                                                     | r: TC                 | dated 17.07.2023                                                      |                                           |                                          |  |  |  |
|                                               | AK DESIGN PARTNERSHIP LLP<br>CHARTERED BUILDING CONSULTANCY<br>BUILDING SURVEYORS<br>BUILDING DESIGNERS<br>PROJECT MANAGERS<br>CEME INNOVATION CENTRE<br>CAMPUS<br>MARSH WAY<br>RAINHAM<br>RAISH WAY<br>RAINHAM<br>RM13 8EU |                       |                                                                       |                                           |                                          |  |  |  |