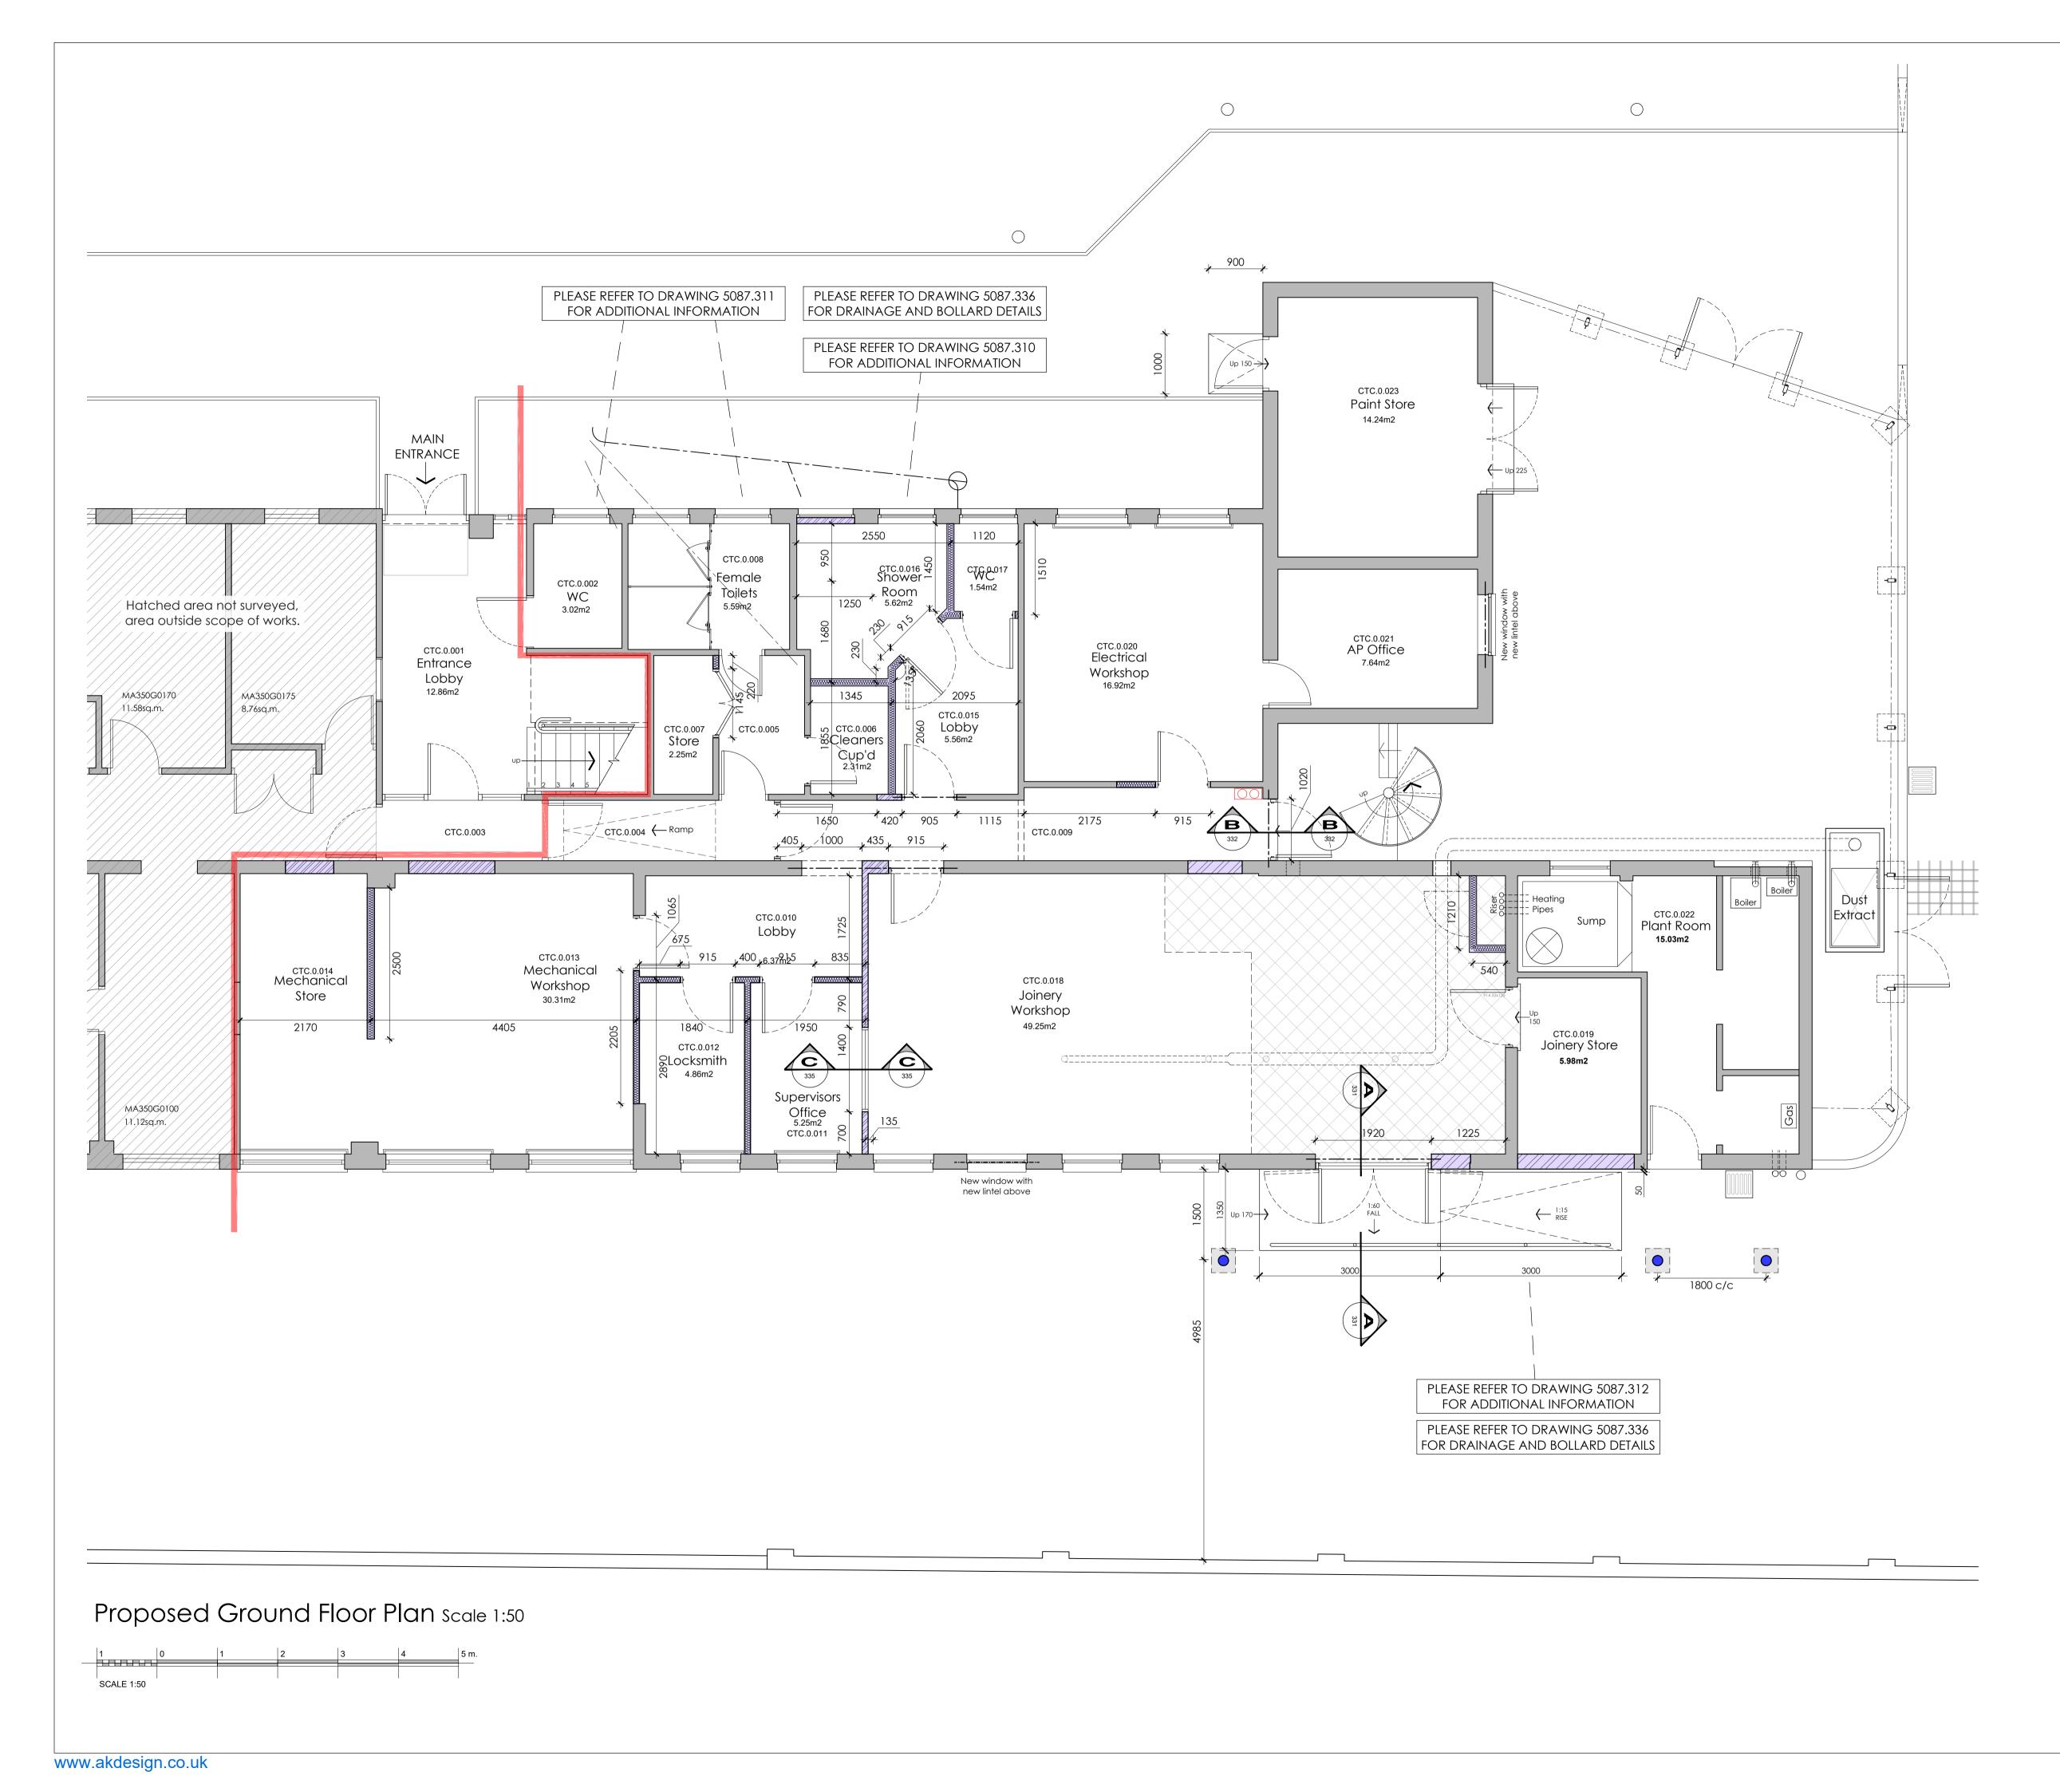

© This drawing is copyright Do not scale from this drawing. AKDP to be informed of any discrepancies. Contractor to check all dimensions on site.

- Existing walls/ structure
- Proposed walls/ structure
- Self levelling epoxy resin floor screed
- Room to be refurbished

PLEASE REFER TO DRAWING 5087.334 FOR BOXING DETAILS

| <b>TENDER ISSUE</b>                                                                                                         |                                  |                                |                                   |
|-----------------------------------------------------------------------------------------------------------------------------|----------------------------------|--------------------------------|-----------------------------------|
| T204:08:23AMENDED FOLLOWINT113:07:23TENDER ISSUEP218.05.23DESIGN FROZENP116.05.23Initial Preliminary DrawREVDATEDESCRIPTION |                                  | JOH<br>JOH<br>JOH<br>JOH<br>BY | DG<br>TAJC<br>DG<br>TAJC<br>APP'D |
| CLIENT South London and Maudsley NHS Foundation Trust                                                                       |                                  |                                |                                   |
| PROJECT<br>Clinical Treatment<br>Maudsley Hospital                                                                          | Centre                           |                                |                                   |
| Denmark Hill<br>London. SE5 8AZ                                                                                             |                                  |                                |                                   |
| Denmark Hill                                                                                                                | out Plan                         |                                |                                   |
| Denmark Hill<br>London. SE5 8AZ<br>DRAWING TITLE<br>Proposed Setting C                                                      | Dut Plan<br>Dwg. No.<br>5087.120 | REV<br>T2                      | · .                               |
| Denmark Hill<br>London. SE5 8AZ<br>DRAWING TITLE<br>Proposed Setting C                                                      | DWG. No.                         | т2<br>2023                     | }                                 |

> CHARTERED BUILDING CONSULTANCY BUILDING SURVEYORS BUILDING DESIGNERS PROJECT MANAGERS CEME INNOVATION CENTRE CEME CAMPUS TEL: 020 8596 7070 E-MAIL: office@akdesign.co.uk WEB SITE: www.akdesign.co.uk