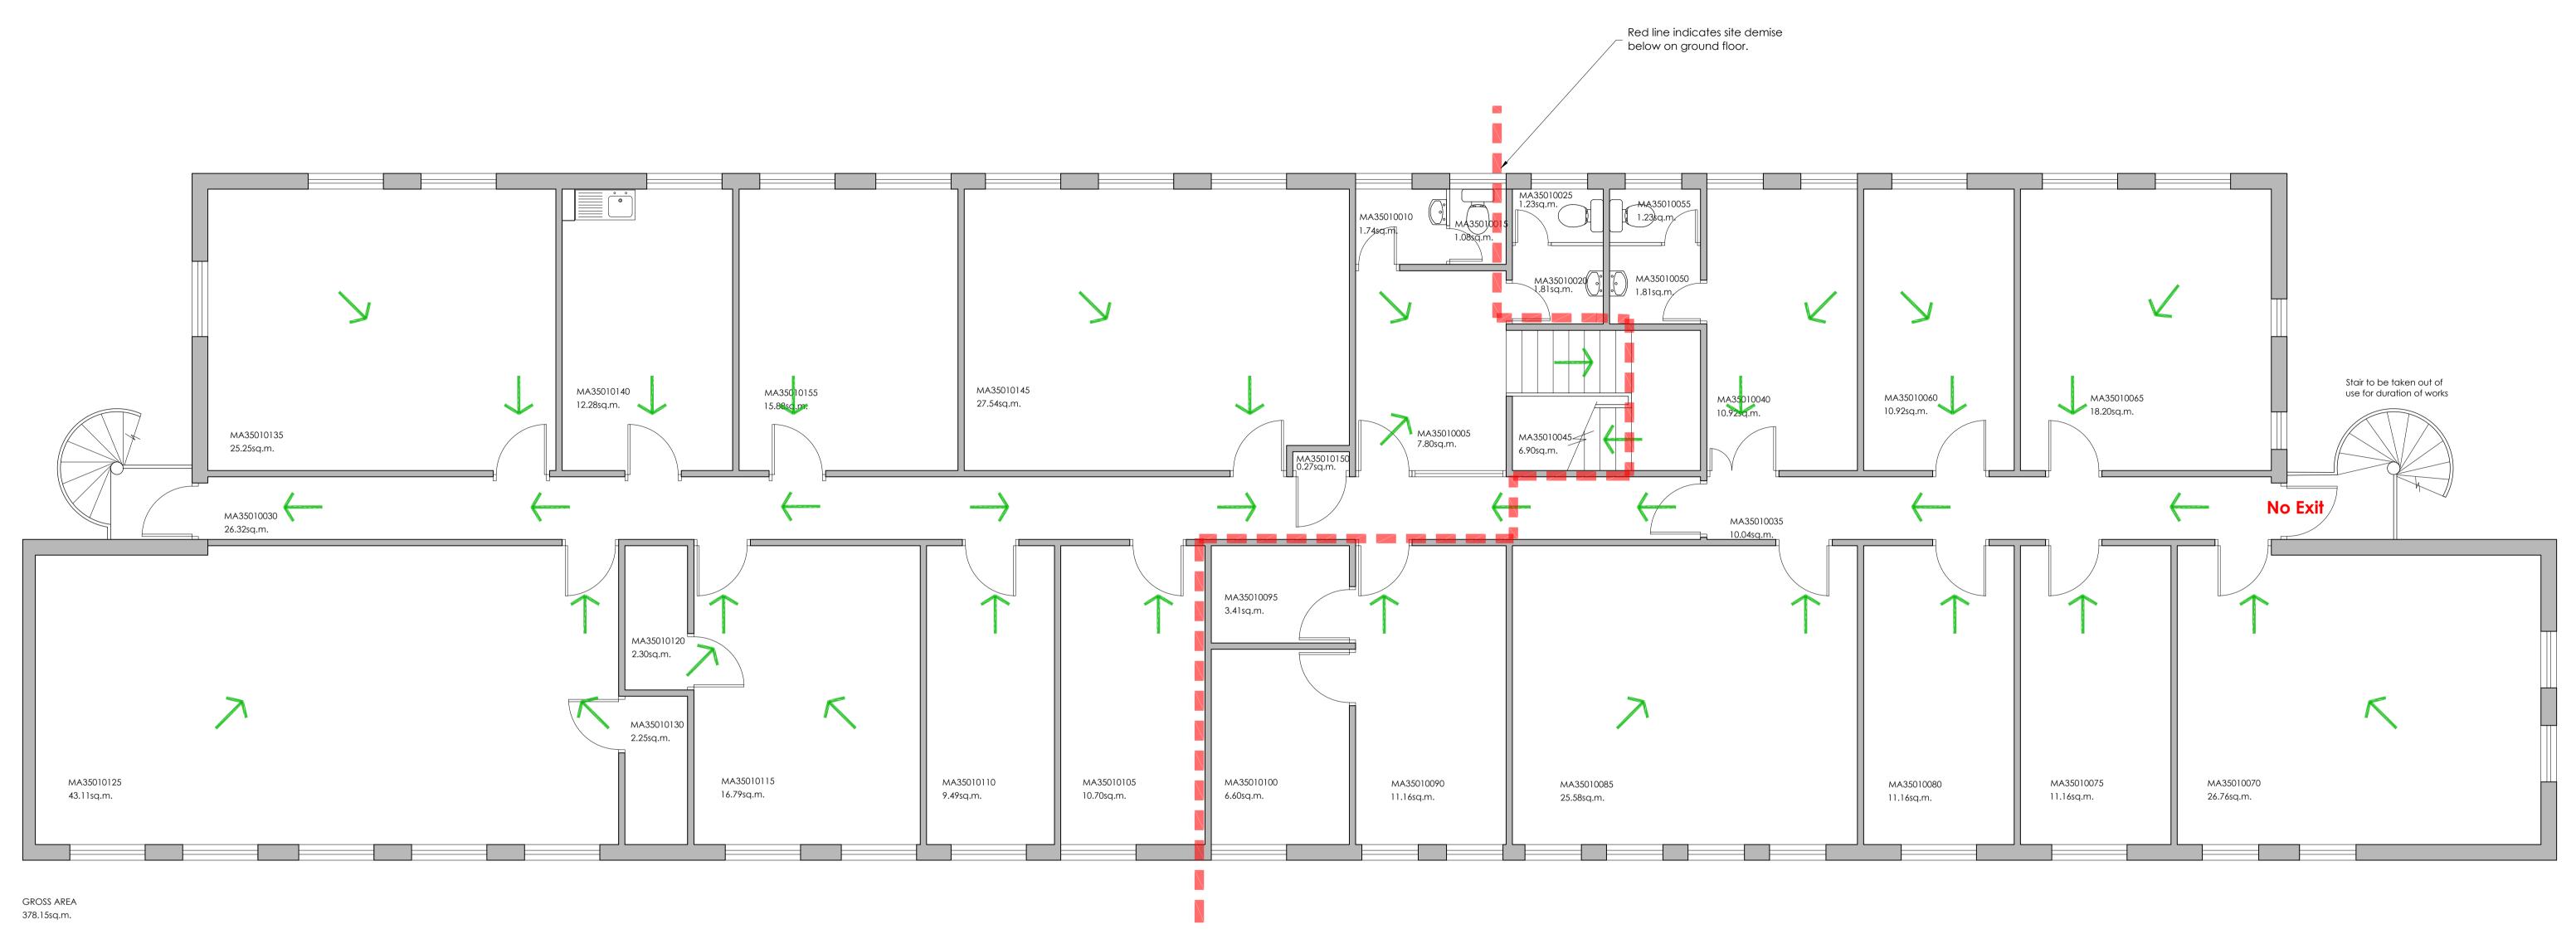

Proposed First Floor Plan Scale 1:50

## FIRE PRECAUTION LEGEND NOTIONAL DIRECTION OF ESCAPE LINE OF 30 MINUTE STRUCTURAL FIRE SEPARATION LINE OF 60 MINUTE STRUCTURAL FIRE SEPARATION SMOKE DETECTOR HEAT DETECTOR ILLUMINATED FIRE EXIT SIGN OVER DOOR FIRE EXIT SIGN WITH DIRECTIONAL ARROW FIRE CONSULTANT TO ADVISE ON FIRE EXTINGUISHER REQUIREMENTS AND POSITIONING. PLEASE REFER TO DRAWING 5087.333 FOR FIRE PENETRATION PROTECTION DETAILS

Clinical Treatment Centre Maudsley Hospital Denmark Hill London. SE5 8AZ

DRAWING TITLE

Proposed Fire Strategy Plan First Floor

DATE March 2023 DWG. No. 5087.141 T2 SCALE 1:50 (A1) DRAWN BY: DG DATED 27.03.2023 DATED 17.07.2023 CHECKED BY: TC