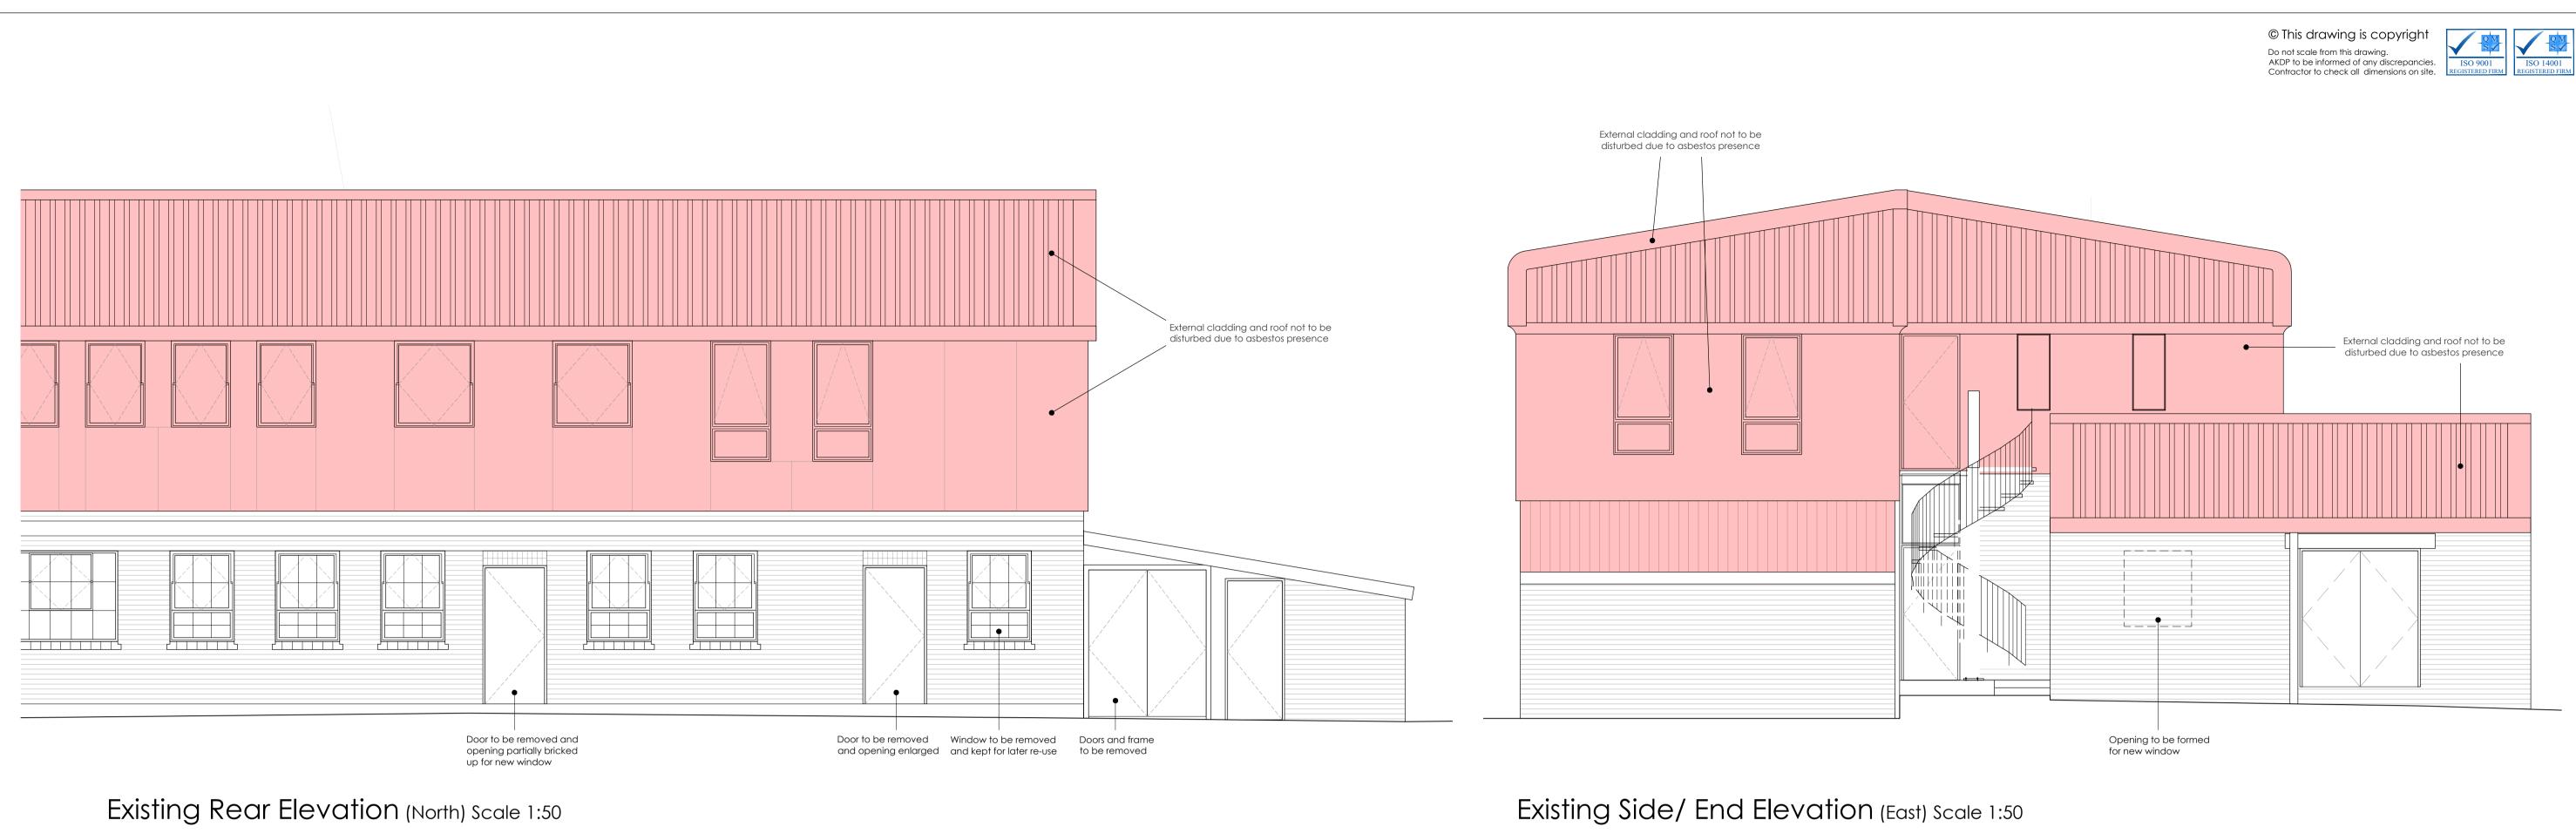

## Existing Front Elevation (North) Scale 1:50

Indicates presence of ASBESTOS based materials. No works whatsoever are permitted in these areas without permission of Estates Manager and HSE approved risk assessment, method statements, PPE and safety measures.

See Asbestos survey drawing and information, all available from Estates Team.