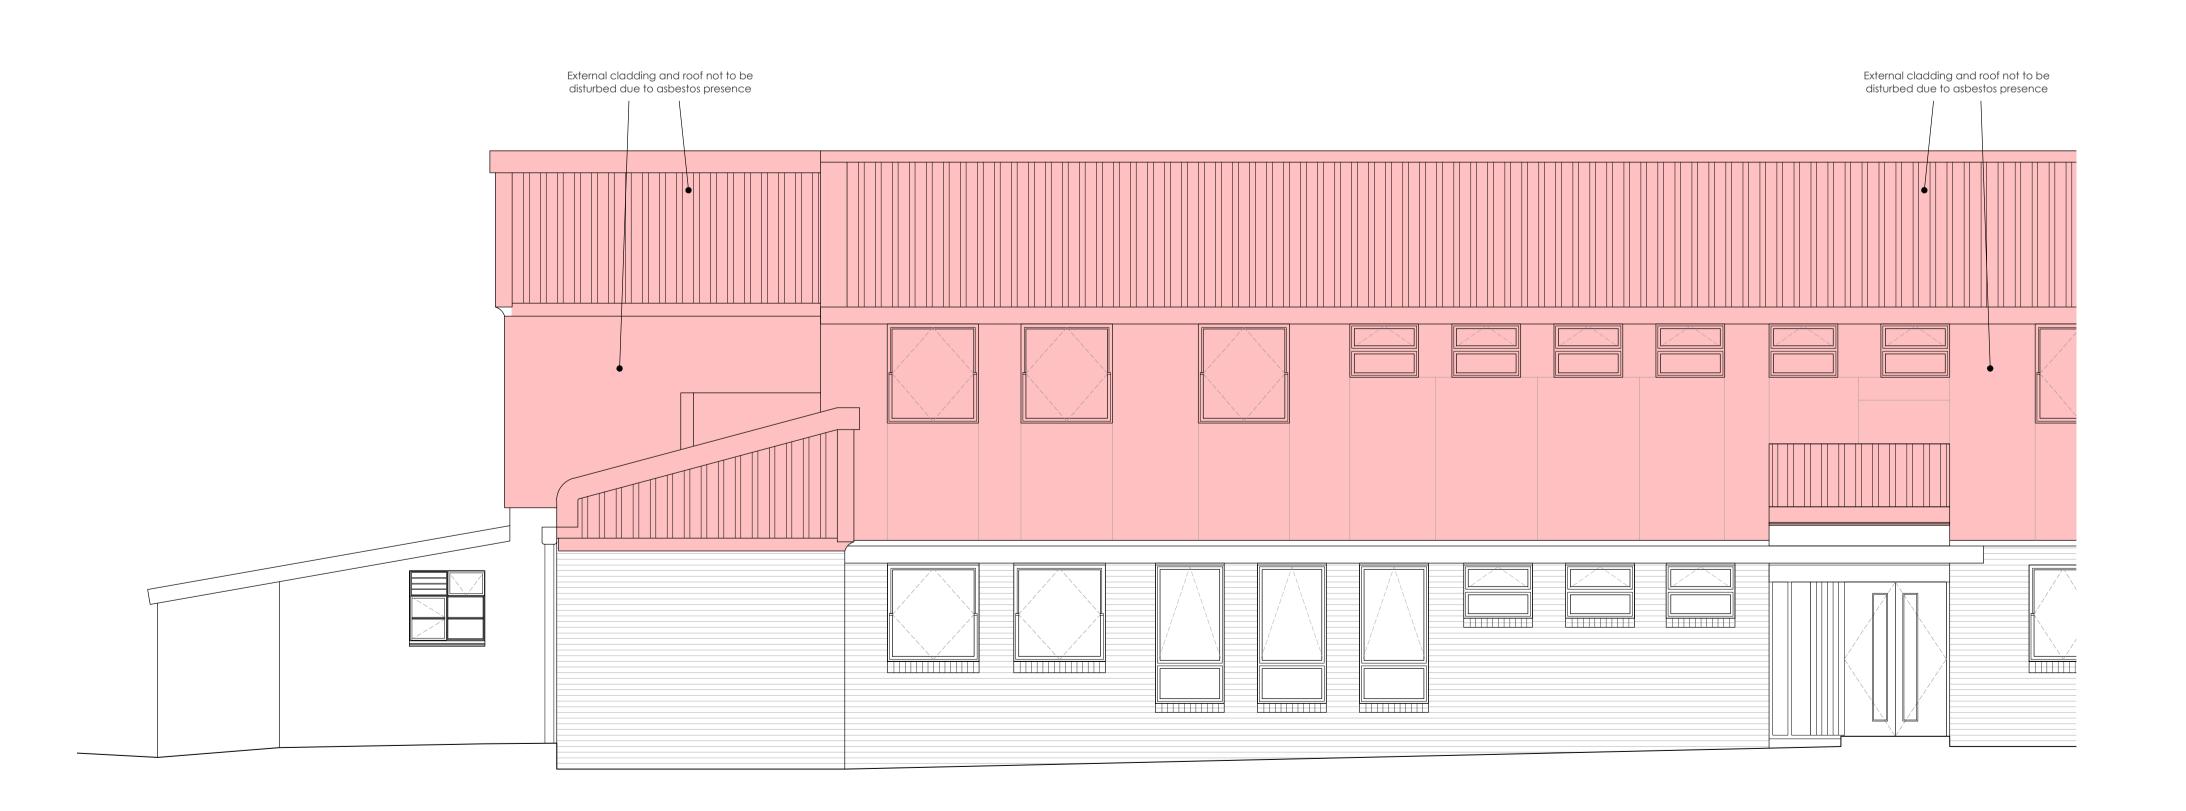

## Existing Front Elevation (North) Scale 1:50

Indicates presence of ASBESTOS based materials. No works whatsoever are permitted in these areas without permission of Estates Manager and HSE approved risk assessment, method statements, PPE and safety measures.

See Asbestos survey drawing and information, all available from Estates Team.