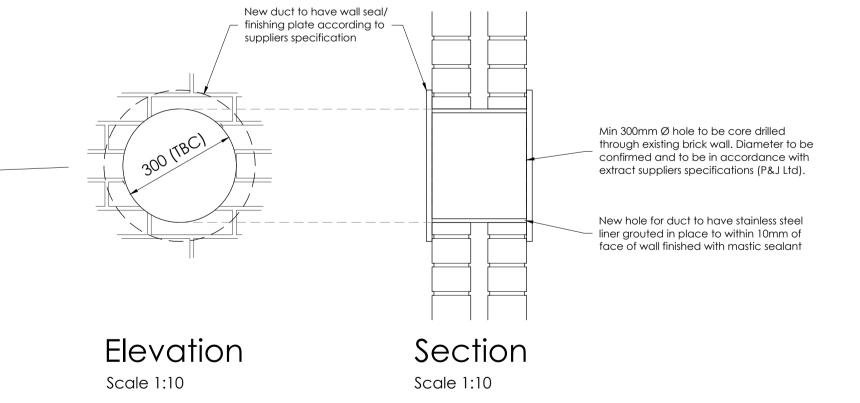

AK DESIGN PARTNERSHIP LLP CHARTERED BUILDING CONSULTANCY

NOTE:
HEIGHTS SHOWN FOR FURNITURE IS INDICATIVE AND FOR ILLUSTRATION PURPOSES ONLY.
DUST EXTRACT SYSTEM INDICATIVE ONLY SUBJECT TO SPECIFICATION FROM M&E CONSULTANT.