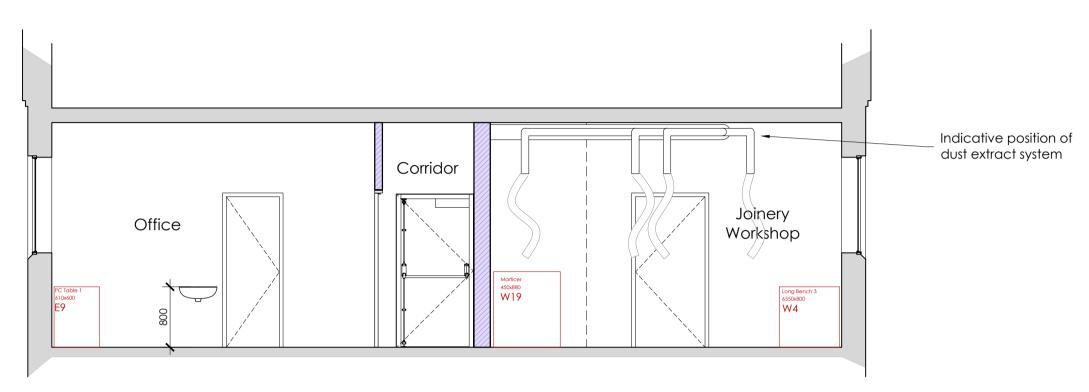

#### Proposed Elevation (B)

Scale 1:50

AK DESIGN PARTNERSHIP LLP CHARTERED BUILDING CONSULTANCY

NOTE:
HEIGHTS SHOWN FOR FURNITURE IS INDICATIVE AND FOR ILLUSTRATION PURPOSES ONLY.
DUST EXTRACT SYSTEM INDICATIVE ONLY SUBJECT TO SPECIFICATION FROM M&E CONSULTANT.