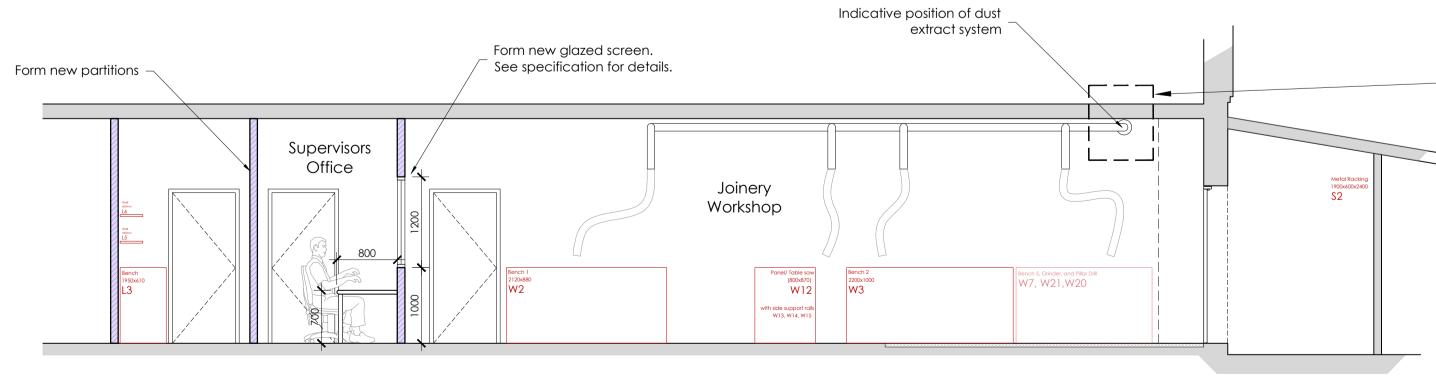

#### Proposed Elevation (D)

Proposed Ground Floor Plan Scale 1:100

AK DESIGN PARTNERSHIP LLP CHARTERED BUILDING CONSULTANCY

NOTE:
HEIGHTS SHOWN FOR FURNITURE IS INDICATIVE AND FOR ILLUSTRATION PURPOSES ONLY.
DUST EXTRACT SYSTEM INDICATIVE ONLY SUBJECT TO SPECIFICATION FROM M&E CONSULTANT.