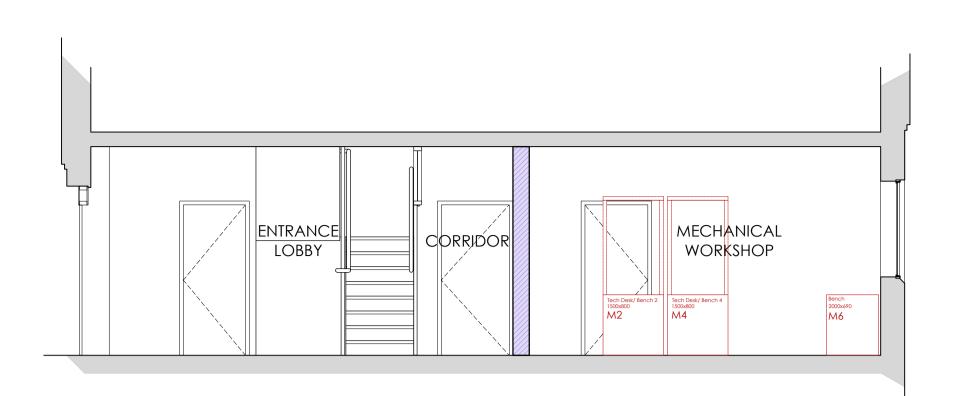

### Proposed Elevation (A)

Scale 1:50



#### Proposed Elevation (B)

Scale 1:50



## Proposed Elevation (C)

Scale 1:50



#### Proposed Elevation (D)



Proposed Ground Floor Plan Scale 1:100



# TENDER ISSUE

JOH TAJC

JOH

T2 13:07:23 AMENDED FOLLOWING CLIENT FEEDBACK T1 | 13:07:23 | TENDER ISSUE

P1 10:07:23 INITIAL PRELIMINARY ISSUE REV DATE DESCRIPTION CLIENT

© This drawing is copyright

Do not scale from this drawing. AKDP to be informed of any discrepancies. Contractor to check all dimensions on site.

South London and Maudsley

NHS Foundation Trust

PROJECT Clinical Treatment Centre Maudsley Hospital

Denmark Hill London. SE5 8AZ DRAWING TITLE

Proposed Sections

DATE May 2023 5087.312 T2 scale 1:50 (A1) DRAWN BY: JOH DATED 22.05.2023 DATED 17.07.2023 снескед ву: ТС

AK DES