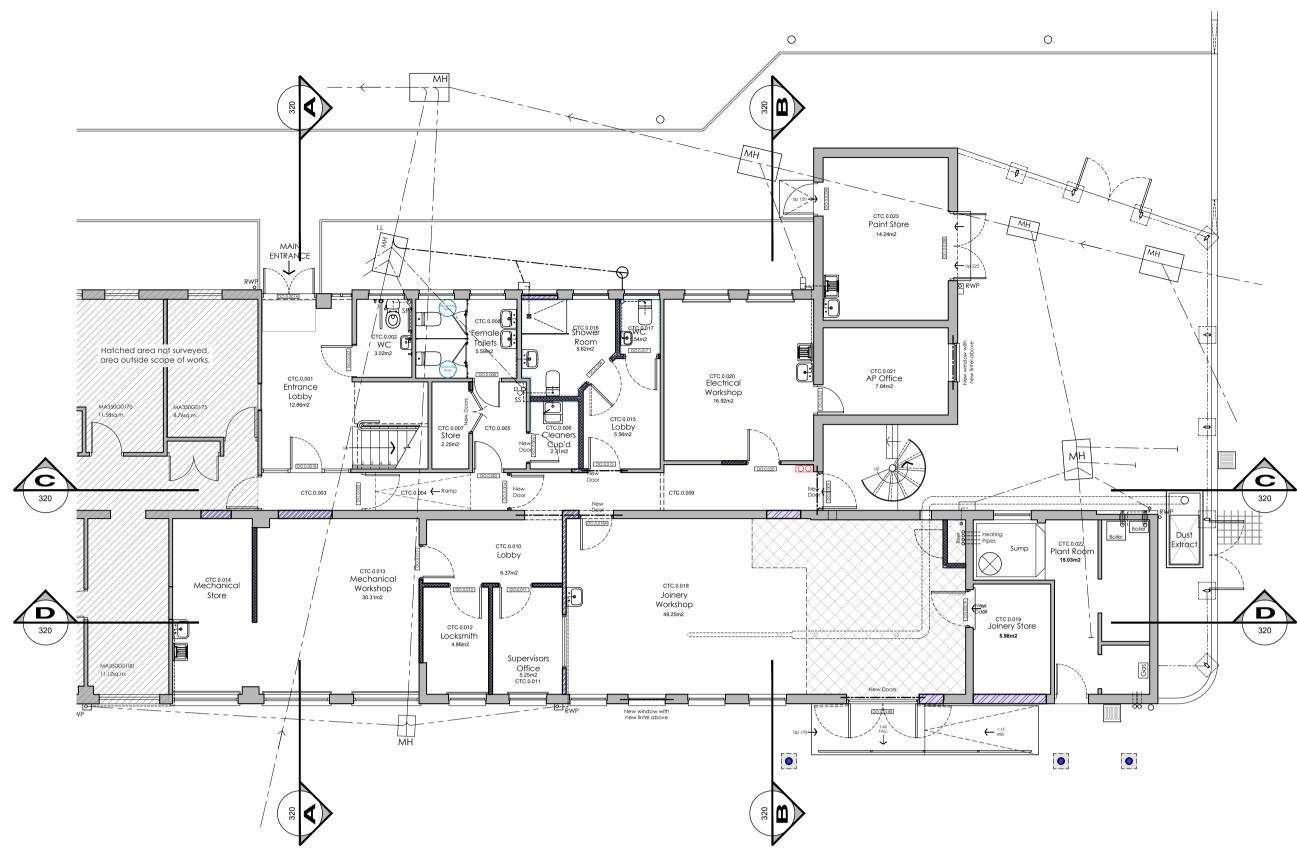

### Proposed Elevation (A)

Scale 1:50



#### Proposed Elevation (B)

Scale 1:50



## Proposed Elevation (C)

Scale 1:50



#### Proposed Elevation (D)



Proposed Ground Floor Plan Scale 1:100



# TENDER ISSUE

JOH TAJC

JOH

T2 13:07:23 AMENDED FOLLOWING CLIENT FEEDBACK T1 | 13:07:23 | TENDER ISSUE

P1 10:07:23 INITIAL PRELIMINARY ISSUE REV DATE DESCRIPTION CLIENT

© This drawing is copyright

Do not scale from this drawing. AKDP to be informed of any discrepancies. Contractor to check all dimensions on site.

South London and Maudsley

NHS Foundation Trust

PROJECT Clinical Treatment Centre Maudsley Hospital

Denmark Hill London. SE5 8AZ DRAWING TITLE

Proposed Sections

DATE May 2023 5087.312 T2 scale 1:50 (A1) DRAWN BY: JOH DATED 22.05.2023 DATED 17.07.2023 снескед ву: ТС

AK DESIGN PARTNERSHIP LLP CHARTERED BUILDING CONSULTANCY



NOTE:
HEIGHTS SHOWN FOR FURNITURE IS INDICATIVE AND FOR ILLUSTRATION PURPOSES ONLY.
DUST EXTRACT SYSTEM