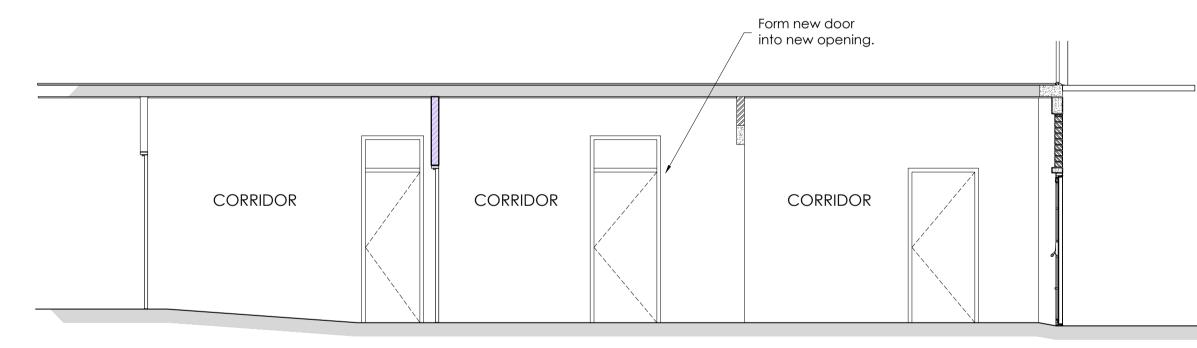

### Proposed Elevation (A)

Scale 1:50



#### Proposed Elevation (B)

Scale 1:50



## Proposed Elevation (C)

Scale 1:50



#### Proposed Elevation (D)



Proposed Ground Floor Plan Scale 1:100



# TENDER ISSUE

JOH TAJC

JOH

T2 13:07:23 AMENDED FOLLOWING CLIENT FEEDBACK T1 | 13:07:23 | TENDER ISSUE

P1 10:07:23 INITIAL PRELIMINARY ISSUE REV DATE DESCRIPTION CLIENT

© This drawing is copyright

Do not scale from this drawing. AKDP to be informed of any discrepancies. Contractor to check all dimensions on site.

South London and Maudsley

NHS Foundation Trust

PROJECT Clinical Treatment Centre Maudsley Hospital

Denmark Hill London. SE5 8AZ DRAWING TITLE

Proposed Sections

DATE May 2023 5087.312 T2 scale 1:50 (A1) DRAWN BY: JOH DATED 22.05.2023 DATED 17.07.2023 снескед ву: ТС

AK DESIGN PARTNERSHIP LLP CHARTERED BUILDING CONSULTANCY



NOTE:
HEIGHTS SHOWN FOR FURNITU