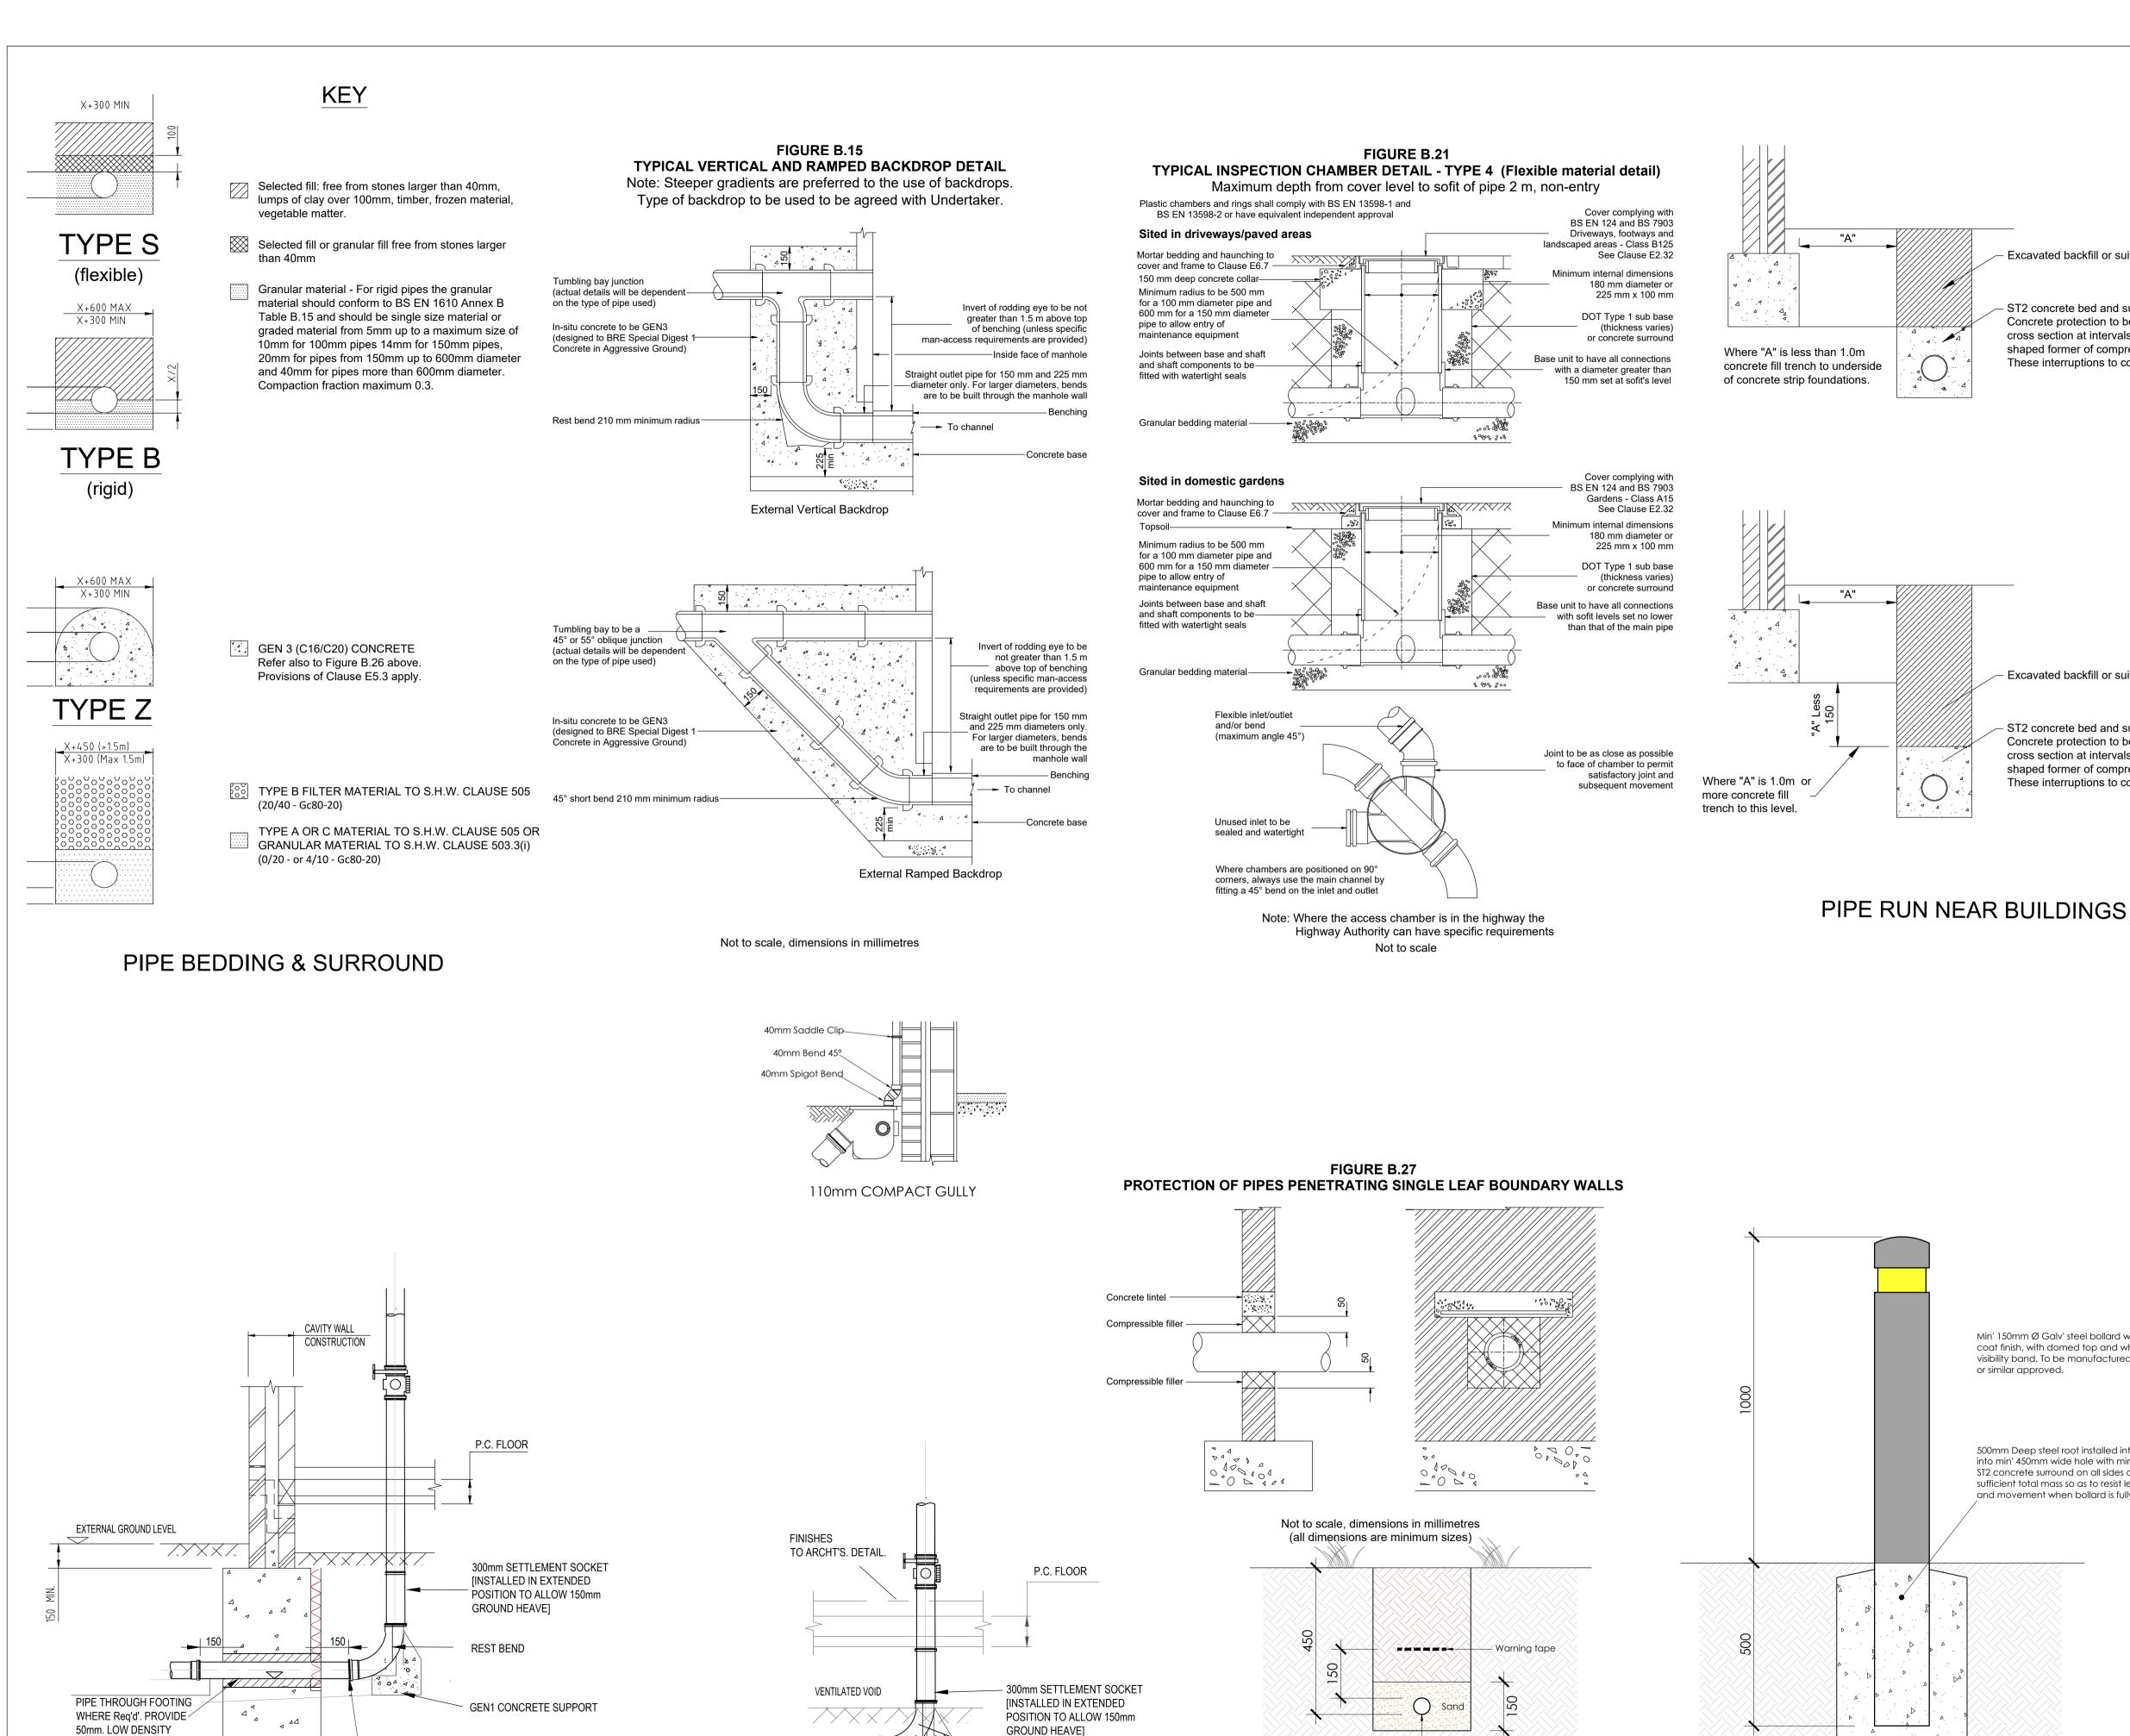

**INTERNAL SVP CONNECTION** THROUGH FOUNDATIONS

4

Δ

USE 600 MM ROCKER PIPE AFTER

1ST JOINT WITHIN 150MM OF

FOUNDATION

INTERNAL SVP CONNECTION

PIPE BEDDING & SURROUND