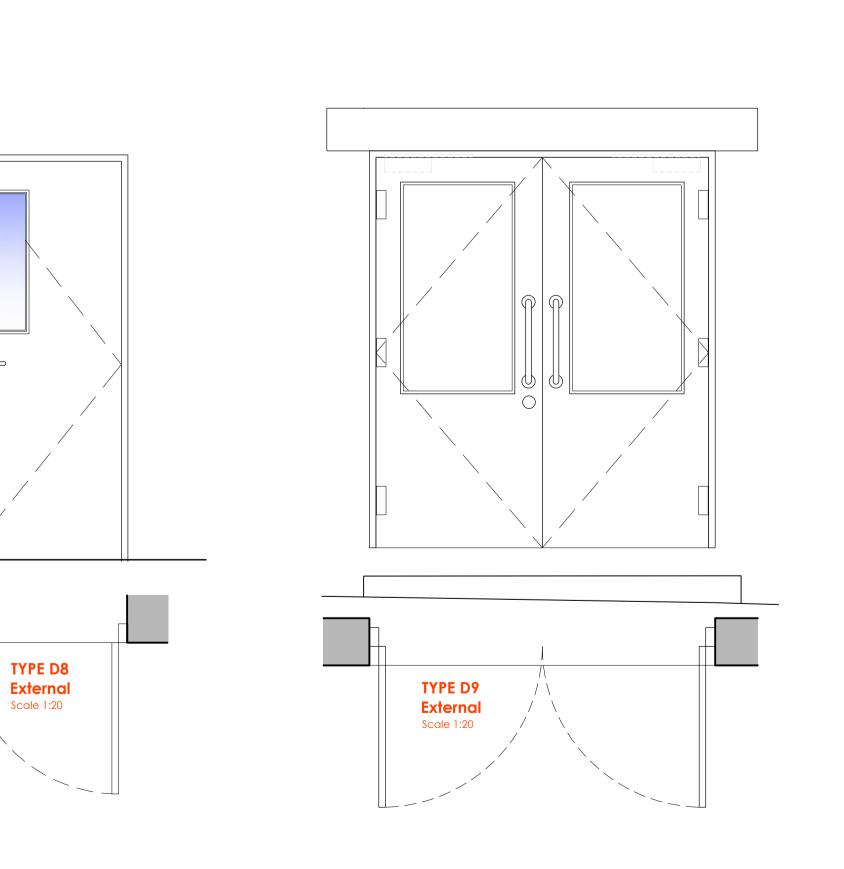

ER DETAILS INCLUDING DOOR DIMENSIONS, IRONMONGERY, FIRE RATING

- For door locations see Drg. No. 5087-110
   See also Door Schedule.
   For door DO.0.009 details, please refer to drawing 5087.332



Fire resisting doorsets must have 45mm Ø I.D disc bearing fire rating "FR30" or "FR60", positioned as shown above and rebated into door, set flush with face.

Fire resisting doorsets must be supplied with spec' name of manufacturer and date of manufacture on the door leaf.

## rating rating Room \_\_ number number sign rating Room \_\_\_ number sign rating Chemical cup'd label. TYPE D5 TYPE D6

Scale 1:20

## **INTERNAL DOORS**

TYPE D1

Fire — rating

Room \_\_ number sign

Fire \_\_\_ rating

Room \_\_\_ number

TYPE D2

Scale 1:20

sign

rating

Room \_\_\_ number sign

TYPE D3 Scale 1:20



Scale 1:20



Scale 1:20





REV DATE DESCRIPTION

South London and Maudsley MHS NHS Foundation Trust

PROJECT Clinical Treatment Centre Maudsley Hospital Denmark Hill

London. SE5 8AZ

Proposed Door Elevation Details

| DATE July 2023  |     | DWG. No.<br>5087.340 |          | REV.<br>T1 |
|-----------------|-----|----------------------|----------|------------|
| SCALE 1:20 (A1) |     |                      |          |            |
| DRAWN BY:       | JM  | DATED                | 12.07.20 | 023        |
| снескед ву: Т   | AJC | DATED                | 17.07.20 | 023        |

AK DESIGN PARTNERSHIP LLP
CHARTERED BUILDING CONSULTANCY
BUILDING SURVEYORS
BUILDING DESIGNERS
PROJECT MANAGERS



CEME INNOVATION CENTRE TEL: 020 8596 7070 E-MAIL: office@akdesign.co.uk WEB SITE: www.akdesign.co