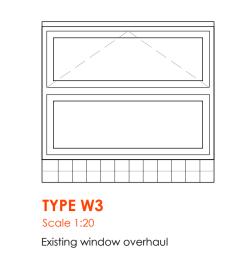

Only new window

Existing window overhaul

TYPE W8 Scale 1:20 Existing window overhaul

| Window Schedule Ground Floor |                                             |      |                    |        |                                                                                                        |  |  |  |  |
|------------------------------|---------------------------------------------|------|--------------------|--------|--------------------------------------------------------------------------------------------------------|--|--|--|--|
|                              | Location                                    | Туре | Structural Opening |        | Nista                                                                                                  |  |  |  |  |
| Win. No.                     |                                             |      | W (mm)             | H (mm) | - Notes                                                                                                |  |  |  |  |
| WG.001                       | WC - Existing window                        | W3   | 910                | 729    | Over haul and paint.                                                                                   |  |  |  |  |
| WG.002                       | Female WC - Existing window                 | W3   | 910 729            |        | Over haul and paint.                                                                                   |  |  |  |  |
| WG.003                       | Female WC - Existing window                 | W3   | 910 729            |        | Over haul and paint.                                                                                   |  |  |  |  |
| WG.004                       | Shower room- Existing window                | W2   | 910 1854           |        | Over haul and paint.Obscure film to upper window,Black out film lower ,New IPS Panels behind window.   |  |  |  |  |
| WG.005                       | WC- Existing window                         | W2   | 910                | 1854   | Over haul and paint. Obscure film to upper window, Black out film lower, New IPS Panels behind window. |  |  |  |  |
| WG.006                       | Electrical Workshop- Existing window        | W1   | 1210               | 1300   | Over haul and paint.                                                                                   |  |  |  |  |
| WG.007                       | Electrical Workshop- Existing window        | W1   | 1210               | 1300   | Over haul and paint.                                                                                   |  |  |  |  |
| WG.008                       | AP Office- New window                       | W5   | 1023               | 1200   | Refer to detail on Drg. 5087.342                                                                       |  |  |  |  |
| WG.009                       | Plant Room- Existing window                 | W4   | 1000 1000          |        | Over haul and paint.                                                                                   |  |  |  |  |
| WG.010                       | Joinery Workshop- Existing window           | W8   | 974 1379           |        | Over haul and paint.                                                                                   |  |  |  |  |
| WG.011                       | Joinery Workshop- Existing window           | W8   | 974 1379           |        | Over haul and paint.                                                                                   |  |  |  |  |
| WG.012                       | Joinery Workshop- Existing window set aside | W6   | 974                | 1379   | Refer to detail on Drg. 5087.342                                                                       |  |  |  |  |
| WG.013                       | Joinery Workshop- Existing window           | W8   | 974                | 1379   | Over haul and paint.                                                                                   |  |  |  |  |
| WG.014                       | Supervisors Office- Existing window         | W8   | 974                | 1379   | Over haul and paint.                                                                                   |  |  |  |  |
| WG.015                       | Locksmith- Existing window                  | W8   | 974                | 1379   | Over haul and paint.                                                                                   |  |  |  |  |
| WG.016                       | Mechanical Workshop- Existing window        | W7   | 1733               | 1379   | Over haul and paint.                                                                                   |  |  |  |  |
| WG.017                       | Mechanical Workshop- Existing window        | W7   | 1733               | 1379   | Over haul and paint.                                                                                   |  |  |  |  |
| WG.018                       | Mechanical Workshop- Existing window        | W7   | 1733               | 1379   | Over haul and paint.                                                                                   |  |  |  |  |
|                              |                                             |      |                    |        |                                                                                                        |  |  |  |  |