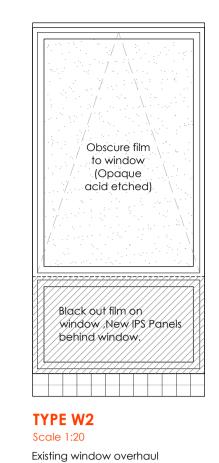

Only new window

Existing window overhaul

TYPE W8 Scale 1:20 Existing window overhaul

| Window Schedule Ground Floor |                                             |      |                    |        |                                                                                                        |  |  |  |  |
|------------------------------|---------------------------------------------|------|--------------------|--------|--------------------------------------------------------------------------------------------------------|--|--|--|--|
|                              | Location                                    | Туре | Structural Opening |        | Nista                                                                                                  |  |  |  |  |
| Win. No.                     |                                             |      | W (mm)             | H (mm) | - Notes                                                                                                |  |  |  |  |
| WG.001                       | WC - Existing window                        | W3   | 910                | 729    | Over haul and paint.                                                                                   |  |  |  |  |
| WG.002                       | Female WC - Existing window                 | W3   | 910 729            |        | Over haul and paint.                                                                                   |  |  |  |  |
| WG.003                       | Female WC - Existing window                 | W3   | 910 729            |        | Over haul and paint.                                                                                   |  |  |  |  |
| WG.004                       | Shower room- Existing window                | W2   | 910 1854           |        | Over haul and paint.Obscure film to upper window,Black out film lower ,New IPS Panels behind window.   |  |  |  |  |
| WG.005                       | WC- Existing window                         | W2   | 910                | 1854   | Over haul and paint. Obscure film to upper window, Black out film lower, New IPS Panels behind window. |  |  |  |  |
| WG.006                       | Electrical Workshop- Existing window        | W1   | 1210               | 1300   | Over haul and paint.                                                                                   |  |  |  |  |
| WG.007                       | Electrical Workshop- Existing window        | W1   | 1210               | 1300   | Over haul and paint.                                                                                   |  |  |  |  |
| WG.008                       | AP Office- New window                       | W5   | 1023               | 1200   | Refer to detail on Drg. 5087.342                                                                       |  |  |  |  |
| WG.009                       | Plant Room- Existing window                 | W4   | 1000 1000          |        | Over haul and paint.                                                                                   |  |  |  |  |
| WG.010                       | Joinery Workshop- Existing window           | W8   | 974 1379           |        | Over haul and paint.                                                                                   |  |  |  |  |
| WG.011                       | Joinery Workshop- Existing window           | W8   | 974 1379           |        | Over haul and paint.                                                                                   |  |  |  |  |
| WG.012                       | Joinery Workshop- Existing window set aside | W6   | 974                | 1379   | Refer to detail on Drg. 5087.342                                                                       |  |  |  |  |
| WG.013                       | Joinery Workshop- Existing window           | W8   | 974                | 1379   | Over haul and paint.                                                                                   |  |  |  |  |
| WG.014                       | Supervisors Office- Existing window         | W8   | 974                | 1379   | Over haul and paint.                                                                                   |  |  |  |  |
| WG.015                       | Locksmith- Existing window                  | W8   | 974                | 1379   | Over haul and paint.                                                                                   |  |  |  |  |
| WG.016                       | Mechanical Workshop- Existing window        | W7   | 1733               | 1379   | Over haul and paint.                                                                                   |  |  |  |  |
| WG.017                       | Mechanical Workshop- Existing window        | W7   | 1733               | 1379   | Over haul and paint.                                                                                   |  |  |  |  |
| WG.018                       | Mechanical Workshop- Existing window        | W7   | 1733               | 1379   | Over haul and paint.                                                                                   |  |  |  |  |
|                              |                                             |      |                    |        |                                                                                                        |  |  |  |  |