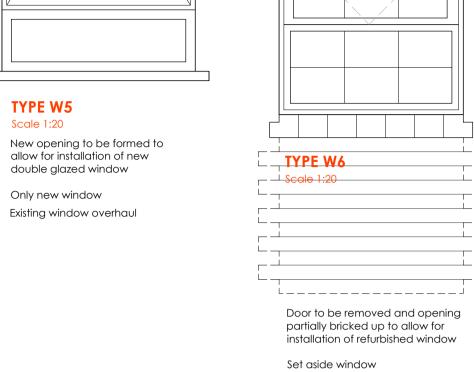

Only new window

Existing window overhaul

TYPE W8 Scale 1:20 Existing window overhaul

| Window Schedule Ground Floor |                                             |      |                    |        |                                                                                                        |  |  |  |  |
|------------------------------|---------------------------------------------|------|--------------------|--------|--------------------------------------------------------------------------------------------------------|--|--|--|--|
|                              | Location                                    | Туре | Structural Opening |        | Nista                                                                                                  |  |  |  |  |
| Win. No.                     |                                             |      | W (mm)             | H (mm) | - Notes                                                                                                |  |  |  |  |
| WG.001                       | WC - Existing window                        | W3   | 910                | 729    | Over haul and paint.                                                                                   |  |  |  |  |
| WG.002                       | Female WC - Existing window                 | W3   | 910 729            |        | Over haul and paint.                                                                                   |  |  |  |  |
| WG.003                       | Female WC - Existing window                 | W3   | 910 729            |        | Over haul and paint.                                                                                   |  |  |  |  |
| WG.004                       | Shower room- Existing window                | W2   | 910 1854           |        | Over haul and paint.Obscure film to upper window,Black out film lower ,New IPS Panels behind window.   |  |  |  |  |
| WG.005                       | WC- Existing window                         | W2   | 910                | 1854   | Over haul and paint. Obscure film to upper window, Black out film lower, New IPS Panels behind window. |  |  |  |  |
| WG.006                       | Electrical Workshop- Existing window        | W1   | 1210               | 1300   | Over haul and paint.                                                                                   |  |  |  |  |
| WG.007                       | Electrical Workshop- Existing window        | W1   | 1210               | 1300   | Over haul and paint.                                                                                   |  |  |  |  |
| WG.008                       | AP Office- New window                       | W5   | 1023               | 1200   | Refer to detail on Drg. 5087.342                                                                       |  |  |  |  |
| WG.009                       | Plant Room- Existing window                 | W4   | 1000 1000          |        | Over haul and paint.                                                                                   |  |  |  |  |
| WG.010                       | Joinery Workshop- Existing window           | W8   | 974 1379           |        | Over haul and paint.                                                                                   |  |  |  |  |
| WG.011                       | Joinery Workshop- Existing window           | W8   | 974 1379           |        | Over haul and paint.                                                                                   |  |  |  |  |
| WG.012                       | Joinery Workshop- Existing window set aside | W6   | 974                | 1379   | Refer to detail on Drg. 5087.342                                                                       |  |  |  |  |
| WG.013                       | Joinery Workshop- Existing window           | W8   | 974                | 1379   | Over haul and paint.                                                                                   |  |  |  |  |
| WG.014                       | Supervisors Office- Existing window         | W8   | 974                | 1379   | Over haul and paint.                                                                                   |  |  |  |  |
| WG.015                       | Locksmith- Existing window                  | W8   | 974                | 1379   | Over haul and paint.                                                                                   |  |  |  |  |
| WG.016                       | Mechanical Workshop- Existing window        | W7   | 1733               | 1379   | Over haul and paint.                                                                                   |  |  |  |  |
| WG.017                       | Mechanical Workshop- Existing window        | W7   | 1733               | 1379   | Over haul and paint.                                                                                   |  |  |  |  |
| WG.018                       | Mechanical Workshop- Existing window        | W7   | 1733               | 1379   | Over haul and paint.                                                                                   |  |  |  |  |
|                              |                                             |      |                    |        |                                                                                                        |  |  |  |  |

NOTE :-SCHEDULE TO BE READ IN CONJUNCTION WITH FLOOR PLAN S DRG. No. 100 - 110