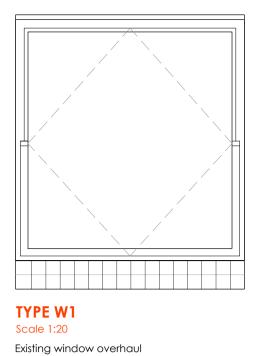

Only new window

Existing window overhaul

TYPE W8 Scale 1:20 Existing window overhaul

| Window Schedule Ground Floor |                                             |      |                    |        |                                                                                                        |  |  |  |  |
|------------------------------|---------------------------------------------|------|--------------------|--------|--------------------------------------------------------------------------------------------------------|--|--|--|--|
|                              | Location                                    | Туре | Structural Opening |        | Nista                                                                                                  |  |  |  |  |
| Win. No.                     |                                             |      | W (mm)             | H (mm) | - Notes                                                                                                |  |  |  |  |
| WG.001                       | WC - Existing window                        | W3   | 910                | 729    | Over haul and paint.                                                                                   |  |  |  |  |
| WG.002                       | Female WC - Existing window                 | W3   | 910 729            |        | Over haul and paint.                                                                                   |  |  |  |  |
| WG.003                       | Female WC - Existing window                 | W3   | 910 729            |        | Over haul and paint.                                                                                   |  |  |  |  |
| WG.004                       | Shower room- Existing window                | W2   | 910 1854           |        | Over haul and paint.Obscure film to upper window,Black out film lower ,New IPS Panels behind window.   |  |  |  |  |
| WG.005                       | WC- Existing window                         | W2   | 910                | 1854   | Over haul and paint. Obscure film to upper window, Black out film lower, New IPS Panels behind window. |  |  |  |  |
| WG.006                       | Electrical Workshop- Existing window        | W1   | 1210               | 1300   | Over haul and paint.                                                                                   |  |  |  |  |
| WG.007                       | Electrical Workshop- Existing window        | W1   | 1210               | 1300   | Over haul and paint.                                                                                   |  |  |  |  |
| WG.008                       | AP Office- New window                       | W5   | 1023               | 1200   | Refer to detail on Drg. 5087.342                                                                       |  |  |  |  |
| WG.009                       | Plant Room- Existing window                 | W4   | 1000 1000          |        | Over haul and paint.                                                                                   |  |  |  |  |
| WG.010                       | Joinery Workshop- Existing window           | W8   | 974 1379           |        | Over haul and paint.                                                                                   |  |  |  |  |
| WG.011                       | Joinery Workshop- Existing window           | W8   | 974 1379           |        | Over haul and paint.                                                                                   |  |  |  |  |
| WG.012                       | Joinery Workshop- Existing window set aside | W6   | 974                | 1379   | Refer to detail on Drg. 5087.342                                                                       |  |  |  |  |
| WG.013                       | Joinery Workshop- Existing window           | W8   | 974                | 1379   | Over haul and paint.                                                                                   |  |  |  |  |
| WG.014                       | Supervisors Office- Existing window         | W8   | 974                | 1379   | Over haul and paint.                                                                                   |  |  |  |  |
| WG.015                       | Locksmith- Existing window                  | W8   | 974                | 1379   | Over haul and paint.                                                                                   |  |  |  |  |
| WG.016                       | Mechanical Workshop- Existing window        | W7   | 1733               | 1379   | Over haul and paint.                                                                                   |  |  |  |  |
| WG.017                       | Mechanical Workshop- Existing window        | W7   | 1733               | 1379   | Over haul and paint.                                                                                   |  |  |  |  |
| WG.018                       | Mechanical Workshop- Existing window        | W7   | 1733               | 1379   | Over haul and paint.                                                                                   |  |  |  |  |
|                              |                                             |      |                    |        |                                                                                                        |  |  |  |  |