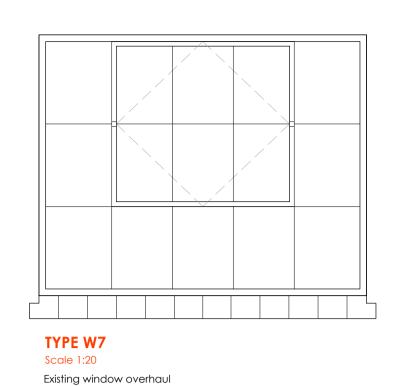

Only new window

Existing window overhaul

TYPE W8 Scale 1:20 Existing window overhaul

| Window Schedule Ground Floor |                                             |      |                    |        |                                                                                                        |  |  |  |  |
|------------------------------|---------------------------------------------|------|--------------------|--------|--------------------------------------------------------------------------------------------------------|--|--|--|--|
|                              | Location                                    | Туре | Structural Opening |        | Nista                                                                                                  |  |  |  |  |
| Win. No.                     |                                             |      | W (mm)             | H (mm) | - Notes                                                                                                |  |  |  |  |
| WG.001                       | WC - Existing window                        | W3   | 910                | 729    | Over haul and paint.                                                                                   |  |  |  |  |
| WG.002                       | Female WC - Existing window                 | W3   | 910 729            |        | Over haul and paint.                                                                                   |  |  |  |  |
| WG.003                       | Female WC - Existing window                 | W3   | 910 729            |        | Over haul and paint.                                                                                   |  |  |  |  |
| WG.004                       | Shower room- Existing window                | W2   | 910 1854           |        | Over haul and paint.Obscure film to upper window,Black out film lower ,New IPS Panels behind window.   |  |  |  |  |
| WG.005                       | WC- Existing window                         | W2   | 910                | 1854   | Over haul and paint. Obscure film to upper window, Black out film lower, New IPS Panels behind window. |  |  |  |  |
| WG.006                       | Electrical Workshop- Existing window        | W1   | 1210               | 1300   | Over haul and paint.                                                                                   |  |  |  |  |
| WG.007                       | Electrical Workshop- Existing window        | W1   | 1210               | 1300   | Over haul and paint.                                                                                   |  |  |  |  |
| WG.008                       | AP Office- New window                       | W5   | 1023               | 1200   | Refer to detail on Drg. 5087.342                                                                       |  |  |  |  |
| WG.009                       | Plant Room- Existing window                 | W4   | 1000 1000          |        | Over haul and paint.                                                                                   |  |  |  |  |
| WG.010                       | Joinery Workshop- Existing window           | W8   | 974 1379           |        | Over haul and paint.                                                                                   |  |  |  |  |
| WG.011                       | Joinery Workshop- Existing window           | W8   | 974 1379           |        | Over haul and paint.                                                                                   |  |  |  |  |
| WG.012                       | Joinery Workshop- Existing window set aside | W6   | 974                | 1379   | Refer to detail on Drg. 5087.342                                                                       |  |  |  |  |
| WG.013                       | Joinery Workshop- Existing window           | W8   | 974                | 1379   | Over haul and paint.                                                                                   |  |  |  |  |
| WG.014                       | Supervisors Office- Existing window         | W8   | 974                | 1379   | Over haul and paint.                                                                                   |  |  |  |  |
| WG.015                       | Locksmith- Existing window                  | W8   | 974                | 1379   | Over haul and paint.                                                                                   |  |  |  |  |
| WG.016                       | Mechanical Workshop- Existing window        | W7   | 1733               | 1379   | Over haul and paint.                                                                                   |  |  |  |  |
| WG.017                       | Mechanical Workshop- Existing window        | W7   | 1733               | 1379   | Over haul and paint.                                                                                   |  |  |  |  |
| WG.018                       | Mechanical Workshop- Existing window        | W7   | 1733               | 1379   | Over haul and paint.                                                                                   |  |  |  |  |
|                              |                                             |      |                    |        |                                                                                                        |  |  |  |  |

NOTE :-SCHEDULE TO BE READ IN CONJUNCTION WITH FLOOR PLAN S DRG. No. 100 - 110