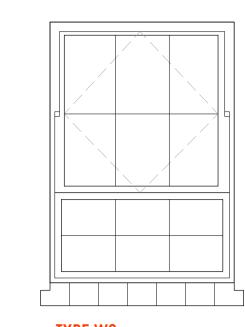

Only new window

Existing window overhaul

TYPE W8 Scale 1:20 Existing window overhaul

| Window Schedule Ground Floor |                                             |      |                    |        |                                                                                                        |  |  |  |  |
|------------------------------|---------------------------------------------|------|--------------------|--------|--------------------------------------------------------------------------------------------------------|--|--|--|--|
|                              | Location                                    | Туре | Structural Opening |        | Nista                                                                                                  |  |  |  |  |
| Win. No.                     |                                             |      | W (mm)             | H (mm) | - Notes                                                                                                |  |  |  |  |
| WG.001                       | WC - Existing window                        | W3   | 910                | 729    | Over haul and paint.                                                                                   |  |  |  |  |
| WG.002                       | Female WC - Existing window                 | W3   | 910 729            |        | Over haul and paint.                                                                                   |  |  |  |  |
| WG.003                       | Female WC - Existing window                 | W3   | 910 729            |        | Over haul and paint.                                                                                   |  |  |  |  |
| WG.004                       | Shower room- Existing window                | W2   | 910 1854           |        | Over haul and paint.Obscure film to upper window,Black out film lower ,New IPS Panels behind window.   |  |  |  |  |
| WG.005                       | WC- Existing window                         | W2   | 910                | 1854   | Over haul and paint. Obscure film to upper window, Black out film lower, New IPS Panels behind window. |  |  |  |  |
| WG.006                       | Electrical Workshop- Existing window        | W1   | 1210               | 1300   | Over haul and paint.                                                                                   |  |  |  |  |
| WG.007                       | Electrical Workshop- Existing window        | W1   | 1210               | 1300   | Over haul and paint.                                                                                   |  |  |  |  |
| WG.008                       | AP Office- New window                       | W5   | 1023               | 1200   | Refer to detail on Drg. 5087.342                                                                       |  |  |  |  |
| WG.009                       | Plant Room- Existing window                 | W4   | 1000 1000          |        | Over haul and paint.                                                                                   |  |  |  |  |
| WG.010                       | Joinery Workshop- Existing window           | W8   | 974 1379           |        | Over haul and paint.                                                                                   |  |  |  |  |
| WG.011                       | Joinery Workshop- Existing window           | W8   | 974 1379           |        | Over haul and paint.                                                                                   |  |  |  |  |
| WG.012                       | Joinery Workshop- Existing window set aside | W6   | 974                | 1379   | Refer to detail on Drg. 5087.342                                                                       |  |  |  |  |
| WG.013                       | Joinery Workshop- Existing window           | W8   | 974                | 1379   | Over haul and paint.                                                                                   |  |  |  |  |
| WG.014                       | Supervisors Office- Existing window         | W8   | 974                | 1379   | Over haul and paint.                                                                                   |  |  |  |  |
| WG.015                       | Locksmith- Existing window                  | W8   | 974                | 1379   | Over haul and paint.                                                                                   |  |  |  |  |
| WG.016                       | Mechanical Workshop- Existing window        | W7   | 1733               | 1379   | Over haul and paint.                                                                                   |  |  |  |  |
| WG.017                       | Mechanical Workshop- Existing window        | W7   | 1733               | 1379   | Over haul and paint.                                                                                   |  |  |  |  |
| WG.018                       | Mechanical Workshop- Existing window        | W7   | 1733               | 1379   | Over haul and paint.                                                                                   |  |  |  |  |
|                              |                                             |      |                    |        |                                                                                                        |  |  |  |  |

NOTE :-SCHEDULE TO BE READ IN CONJUNCTION WITH FLOOR PLAN S DRG. No. 100 - 110