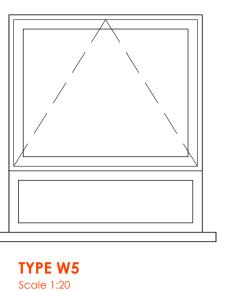

Only new window

Existing window overhaul

TYPE W8 Scale 1:20 Existing window overhaul

| Window Schedule Ground Floor |                                             |      |                    |        |                                                                                                        |  |  |  |  |
|------------------------------|---------------------------------------------|------|--------------------|--------|--------------------------------------------------------------------------------------------------------|--|--|--|--|
|                              | Location                                    | Туре | Structural Opening |        | Nista                                                                                                  |  |  |  |  |
| Win. No.                     |                                             |      | W (mm)             | H (mm) | - Notes                                                                                                |  |  |  |  |
| WG.001                       | WC - Existing window                        | W3   | 910                | 729    | Over haul and paint.                                                                                   |  |  |  |  |
| WG.002                       | Female WC - Existing window                 | W3   | 910 729            |        | Over haul and paint.                                                                                   |  |  |  |  |
| WG.003                       | Female WC - Existing window                 | W3   | 910 729            |        | Over haul and paint.                                                                                   |  |  |  |  |
| WG.004                       | Shower room- Existing window                | W2   | 910 1854           |        | Over haul and paint.Obscure film to upper window,Black out film lower ,New IPS Panels behind window.   |  |  |  |  |
| WG.005                       | WC- Existing window                         | W2   | 910                | 1854   | Over haul and paint. Obscure film to upper window, Black out film lower, New IPS Panels behind window. |  |  |  |  |
| WG.006                       | Electrical Workshop- Existing window        | W1   | 1210               | 1300   | Over haul and paint.                                                                                   |  |  |  |  |
| WG.007                       | Electrical Workshop- Existing window        | W1   | 1210               | 1300   | Over haul and paint.                                                                                   |  |  |  |  |
| WG.008                       | AP Office- New window                       | W5   | 1023               | 1200   | Refer to detail on Drg. 5087.342                                                                       |  |  |  |  |
| WG.009                       | Plant Room- Existing window                 | W4   | 1000 1000          |        | Over haul and paint.                                                                                   |  |  |  |  |
| WG.010                       | Joinery Workshop- Existing window           | W8   | 974 1379           |        | Over haul and paint.                                                                                   |  |  |  |  |
| WG.011                       | Joinery Workshop- Existing window           | W8   | 974 1379           |        | Over haul and paint.                                                                                   |  |  |  |  |
| WG.012                       | Joinery Workshop- Existing window set aside | W6   | 974                | 1379   | Refer to detail on Drg. 5087.342                                                                       |  |  |  |  |
| WG.013                       | Joinery Workshop- Existing window           | W8   | 974                | 1379   | Over haul and paint.                                                                                   |  |  |  |  |
| WG.014                       | Supervisors Office- Existing window         | W8   | 974                | 1379   | Over haul and paint.                                                                                   |  |  |  |  |
| WG.015                       | Locksmith- Existing window                  | W8   | 974                | 1379   | Over haul and paint.                                                                                   |  |  |  |  |
| WG.016                       | Mechanical Workshop- Existing window        | W7   | 1733               | 1379   | Over haul and paint.                                                                                   |  |  |  |  |
| WG.017                       | Mechanical Workshop- Existing window        | W7   | 1733               | 1379   | Over haul and paint.                                                                                   |  |  |  |  |
| WG.018                       | Mechanical Workshop- Existing window        | W7   | 1733               | 1379   | Over haul and paint.                                                                                   |  |  |  |  |
|                              |                                             |      |                    |        |                                                                                                        |  |  |  |  |

NOTE :-SCHEDULE TO BE READ IN CONJUNCTION WITH FLOOR PLAN S DRG. No. 100 - 110