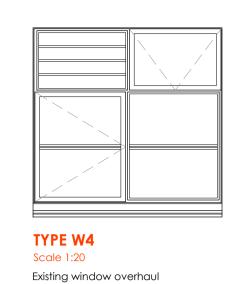

Only new window

Existing window overhaul

TYPE W8 Scale 1:20 Existing window overhaul

| Window Schedule Ground Floor |                                             |      |                    |        |                                                                                                        |  |  |  |  |
|------------------------------|---------------------------------------------|------|--------------------|--------|--------------------------------------------------------------------------------------------------------|--|--|--|--|
|                              | Location                                    | Туре | Structural Opening |        | Nista                                                                                                  |  |  |  |  |
| Win. No.                     |                                             |      | W (mm)             | H (mm) | - Notes                                                                                                |  |  |  |  |
| WG.001                       | WC - Existing window                        | W3   | 910                | 729    | Over haul and paint.                                                                                   |  |  |  |  |
| WG.002                       | Female WC - Existing window                 | W3   | 910 729            |        | Over haul and paint.                                                                                   |  |  |  |  |
| WG.003                       | Female WC - Existing window                 | W3   | 910 729            |        | Over haul and paint.                                                                                   |  |  |  |  |
| WG.004                       | Shower room- Existing window                | W2   | 910 1854           |        | Over haul and paint.Obscure film to upper window,Black out film lower ,New IPS Panels behind window.   |  |  |  |  |
| WG.005                       | WC- Existing window                         | W2   | 910                | 1854   | Over haul and paint. Obscure film to upper window, Black out film lower, New IPS Panels behind window. |  |  |  |  |
| WG.006                       | Electrical Workshop- Existing window        | W1   | 1210               | 1300   | Over haul and paint.                                                                                   |  |  |  |  |
| WG.007                       | Electrical Workshop- Existing window        | W1   | 1210               | 1300   | Over haul and paint.                                                                                   |  |  |  |  |
| WG.008                       | AP Office- New window                       | W5   | 1023               | 1200   | Refer to detail on Drg. 5087.342                                                                       |  |  |  |  |
| WG.009                       | Plant Room- Existing window                 | W4   | 1000 1000          |        | Over haul and paint.                                                                                   |  |  |  |  |
| WG.010                       | Joinery Workshop- Existing window           | W8   | 974 1379           |        | Over haul and paint.                                                                                   |  |  |  |  |
| WG.011                       | Joinery Workshop- Existing window           | W8   | 974 1379           |        | Over haul and paint.                                                                                   |  |  |  |  |
| WG.012                       | Joinery Workshop- Existing window set aside | W6   | 974                | 1379   | Refer to detail on Drg. 5087.342                                                                       |  |  |  |  |
| WG.013                       | Joinery Workshop- Existing window           | W8   | 974                | 1379   | Over haul and paint.                                                                                   |  |  |  |  |
| WG.014                       | Supervisors Office- Existing window         | W8   | 974                | 1379   | Over haul and paint.                                                                                   |  |  |  |  |
| WG.015                       | Locksmith- Existing window                  | W8   | 974                | 1379   | Over haul and paint.                                                                                   |  |  |  |  |
| WG.016                       | Mechanical Workshop- Existing window        | W7   | 1733               | 1379   | Over haul and paint.                                                                                   |  |  |  |  |
| WG.017                       | Mechanical Workshop- Existing window        | W7   | 1733               | 1379   | Over haul and paint.                                                                                   |  |  |  |  |
| WG.018                       | Mechanical Workshop- Existing window        | W7   | 1733               | 1379   | Over haul and paint.                                                                                   |  |  |  |  |
|                              |                                             |      |                    |        |                                                                                                        |  |  |  |  |