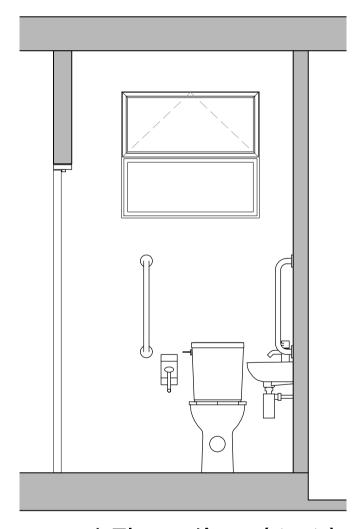

Proposed Elevation (B-B)
Scale 1:25

Proposed Elevation (D-D)
Scale 1:25

© This drawing is copyright

## Refer to document CTC Workshop FFE Schedule for fixture and fittings

Refer to RDS for room finishes

 Existing fixture and fittings that are not shown on the fixtures and fittings schedule is also to be relocated from the estates workshop (e.g. mirror, dispensers,clock, bins etc.)

South London and Maudsley

NHS Foundation Trust

Clinical Treatment Centre Maudsley Hospital Denmark Hill London. SE5 8AZ

DRAWING TITLE
Proposed Internal Elevations

CTC.0.002

|  | DATE JULY 2023  | DWG. No.      | rev.<br>T2 |
|--|-----------------|---------------|------------|
|  | scale 1:25 (A1) | 5087.350      |            |
|  | DRAWN BY: CJ    | DATED 13:07:2 | 2023       |
|  | снескед ву: ТС  | DATED 13.07.2 | 2023       |