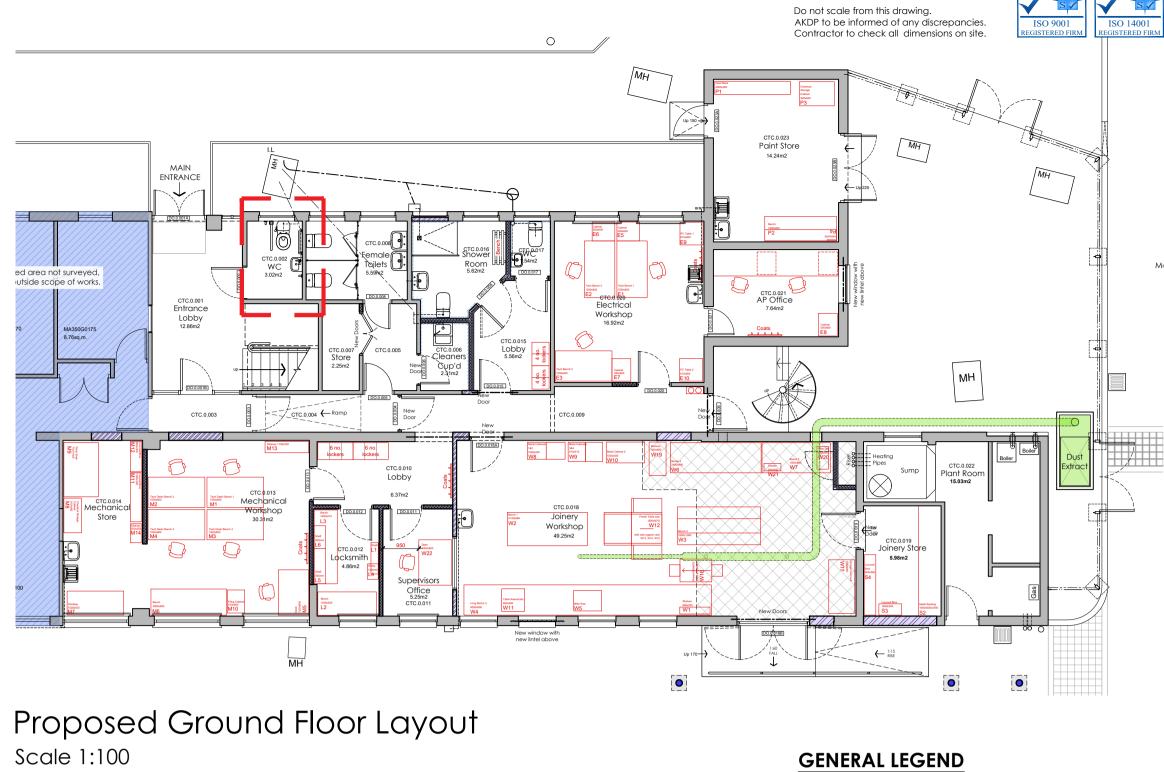

## Refer to document CTC Workshop FFE Schedule for fixture and fittings

Refer to RDS for room finishes

 Existing fixture and fittings that are not shown on the fixtures and fittings schedule is also to be relocated from the estates workshop (e.g. mirror, dispensers,clock, bins etc.)