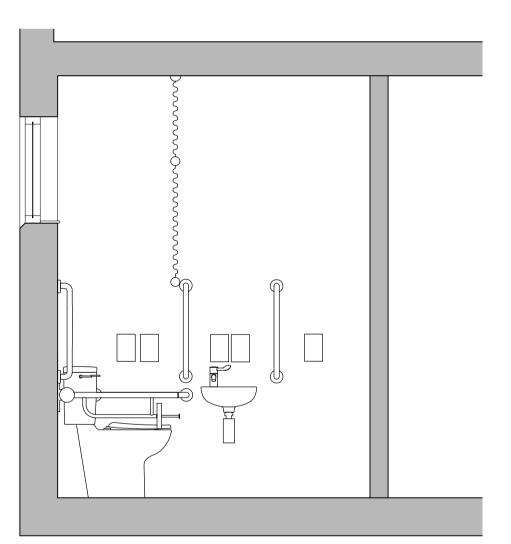

Proposed Elevation (B-B)
Scale 1:25

Proposed Elevation (D-D)
Scale 1:25

© This drawing is copyright

## Refer to document CTC Workshop FFE Schedule for fixture and fittings

Refer to RDS for room finishes

 Existing fixture and fittings that are not shown on the fixtures and fittings schedule is also to be relocated from the estates workshop (e.g. mirror, dispensers,clock, bins etc.)

South London and Maudsley

NHS Foundation Trust

Clinical Treatment Centre Maudsley Hospital Denmark Hill London. SE5 8AZ

DRAWING TITLE
Proposed Internal Elevations

CTC.0.002

|  | DATE JULY 2023  | DWG. No.      | rev.<br>T2 |
|--|-----------------|---------------|------------|
|  | scale 1:25 (A1) | 5087.350      |            |
|  | DRAWN BY: CJ    | DATED 13:07:2 | 2023       |
|  | снескед ву: ТС  | DATED 13.07.2 | 2023       |