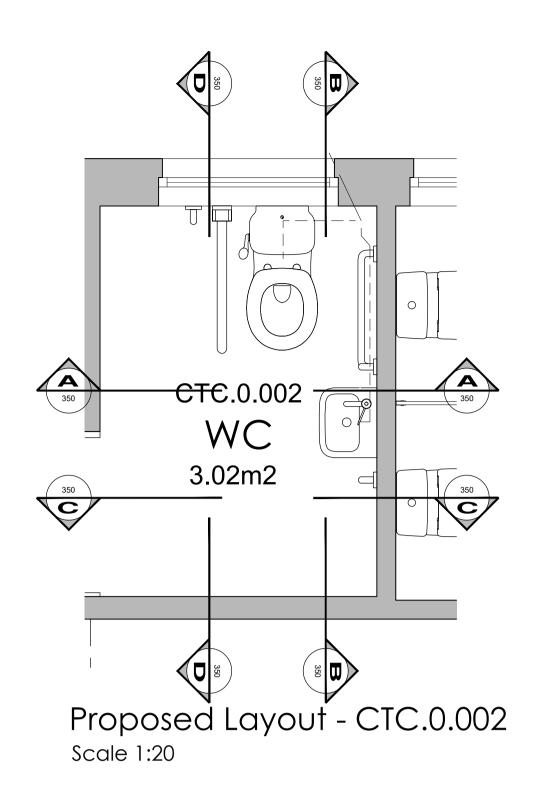

## Refer to document CTC Workshop FFE Schedule for fixture and fittings

Refer to RDS for room finishes

 Existing fixture and fittings that are not shown on the fixtures and fittings schedule is also to be relocated from the estates workshop (e.g. mirror, dispensers,clock, bins etc.)