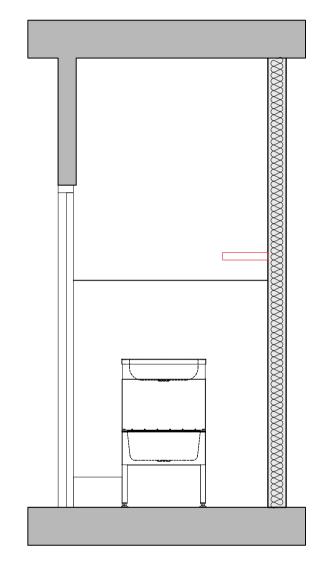

Proposed Elevation (A-A)
Scale 1:25

Proposed Elevation (B-B)
Scale 1:25

Proposed Elevation (D-D)
Scale 1:25

Proposed Ground Floor Layout

Scale 1:100

## Note:

- Refer to document CTC Workshop FFE Schedule for fixture and fittings
- Refer to RDS for room finishes
- Existing fixture and fittings that are not shown on the fixtures and fittings schedule is also to be relocated from the estates workshop (e.g. mirror, dispensers,clock, bins etc.)