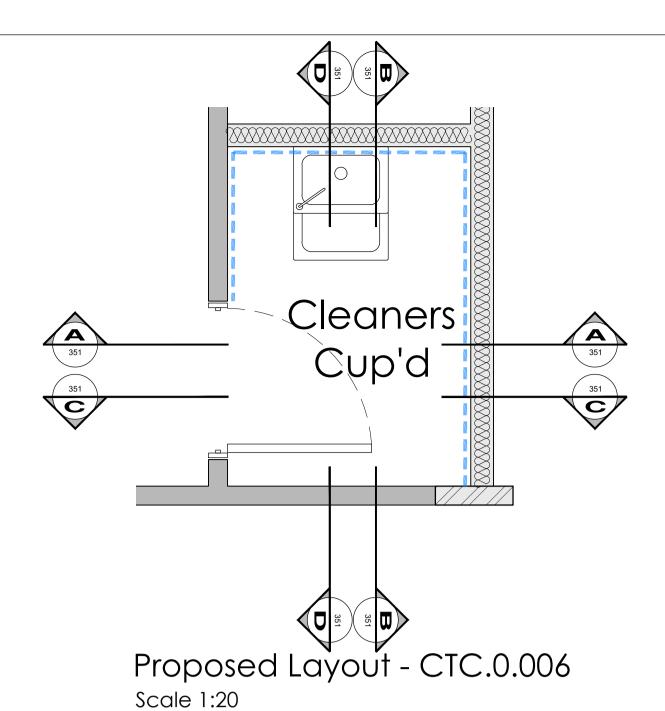

Proposed Elevation (A-A)
Scale 1:25

Proposed Elevation (B-B)
Scale 1:25

Proposed Elevation (D-D)
Scale 1:25

Proposed Ground Floor Layout

Scale 1:100

## Note:

- Refer to document CTC Workshop FFE Schedule for fixture and fittings
- Refer to RDS for room finishes
- Existing fixture and fittings that are not shown on the fixtures and fittings schedule is also to be relocated from the estates workshop (e.g. mirror, dispensers,clock, bins etc.)