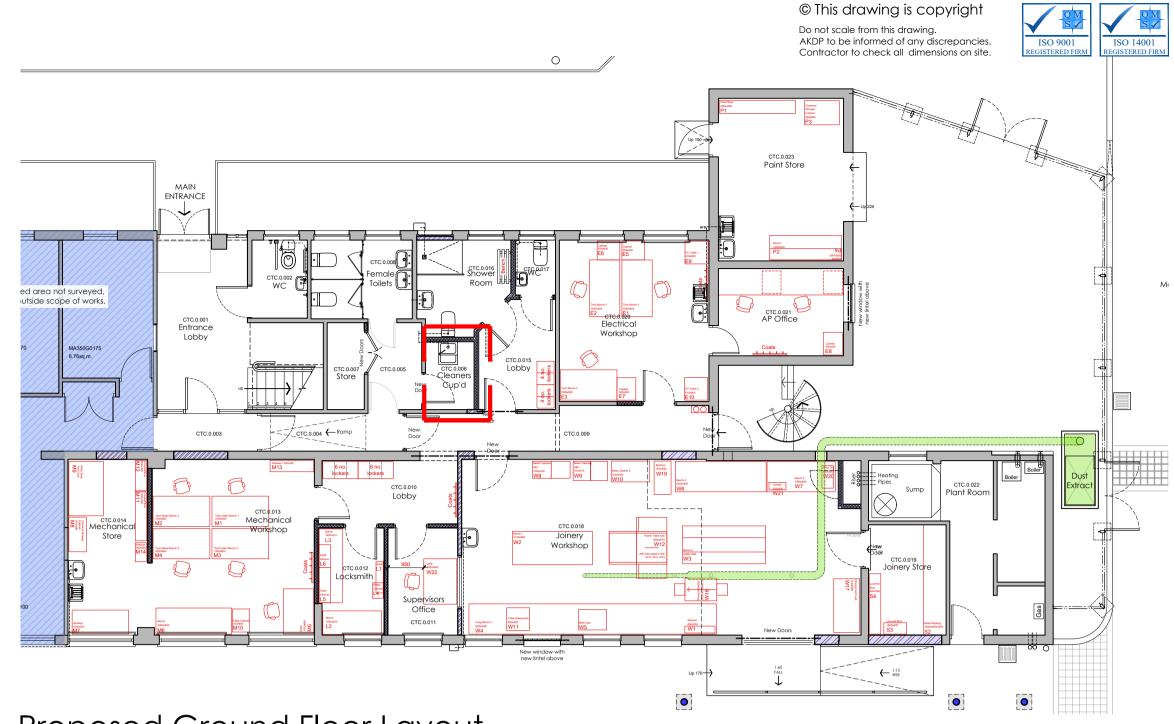

Proposed Elevation (A-A)
Scale 1:25

Proposed Elevation (B-B)
Scale 1:25

Proposed Elevation (D-D)
Scale 1:25

Proposed Ground Floor Layout

Scale 1:100

## GENERAL LEGEND

Site boundary/ Extent of works

Existing walls/ structure

Existing items to be demolished/ removed

New block walling

New brick walling

New studwork partition walling

## Note:

- Refer to document CTC Workshop FFE Schedule for fixture and fittings
- Refer to RDS for room finishes
- Existing fixture and fittings that are not shown on the fixtures and fittings schedule is also to be relocated from the estates workshop (e.g. mirror, dispensers,clock, bins etc.)

## CTC.0.006

| DATE JULY 2023  | DWG. No. REV.    |
|-----------------|------------------|
| scale 1:25 (A1) | 5087.351 T2      |
| DRAWN BY:       | DATED 13:07:2023 |
| снескед ву: ТС  | DATED 13:07:2023 |