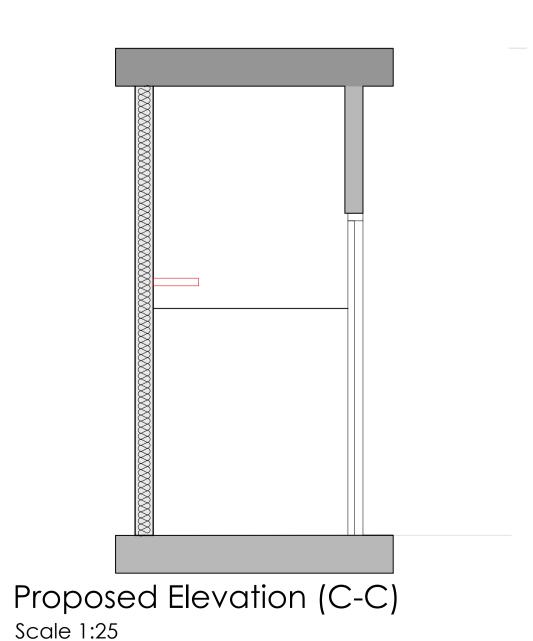

Proposed Elevation (A-A)
Scale 1:25

Proposed Elevation (B-B)
Scale 1:25

Proposed Elevation (D-D)
Scale 1:25

Proposed Ground Floor Layout

Scale 1:100

## Note:

- Refer to document CTC Workshop FFE Schedule for fixture and fittings
- Refer to RDS for room finishes
- Existing fixture and fittings that are not shown on the fixtures and fittings schedule is also to be relocated from the estates workshop (e.g. mirror, dispensers,clock, bins etc.)