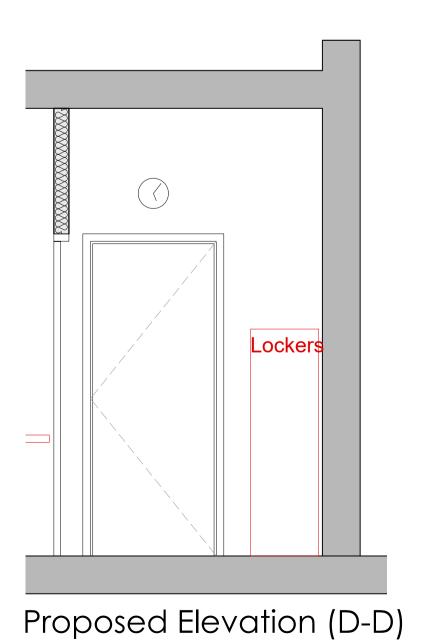

Proposed Elevation (A-A)

Scale 1:25

Scale 1:25

Proposed Elevation (B-B) Scale 1:25

Scale 1:25

Proposed Ground Floor Layout Scale 1:100

South London and Maudsley

NHS Foundation Trust

Clinical Treatment Centre Maudsley Hospital Denmark Hill London. SE5 8AZ

DRAWING TITLE

Proposed Internal Elevations Workshop Lobby

## CTC.0.010

| DATE JULY 2023  | DWG. No. REV.    |
|-----------------|------------------|
| SCALE 1:25 (A1) | 5087.353 T2      |
| DRAWN BY:       | DATED 13:07:2023 |
| CHECKED BY: TC  | DATED 13:07:2023 |