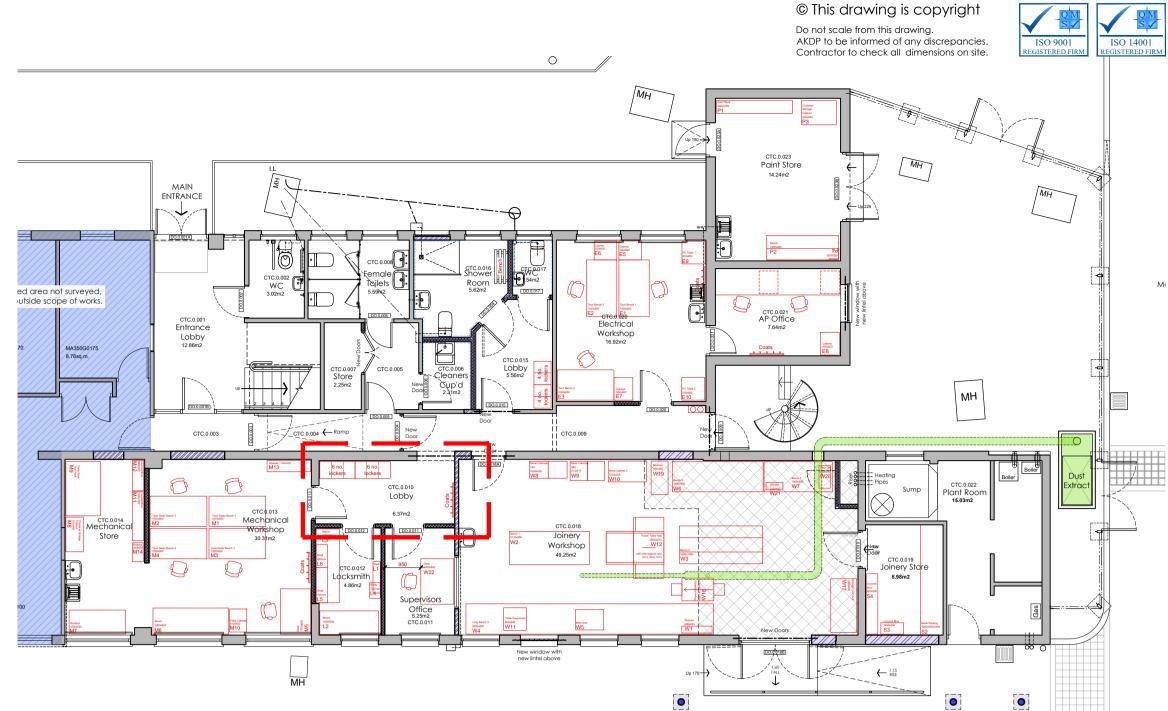

Proposed Elevation (A-A)

Scale 1:25

Scale 1:25

Proposed Elevation (B-B) Scale 1:25

Scale 1:25

Proposed Ground Floor Layout Scale 1:100

## **GENERAL LEGEND**

Site boundary/ Extent of works Existing walls/ structure

Existing items to be demolished/removed

Mew block walling Mew brick walling

New studwork partition walling

- Refer to document CTC Workshop FFE Schedule for fixture and fittings
- Refer to RDS for room finishes
- Existing fixture and fittings that are not shown on the fixtures and fittings schedule is also to be relocated from the estates workshop (e.g. mirror, dispensers, clock, bins etc.)