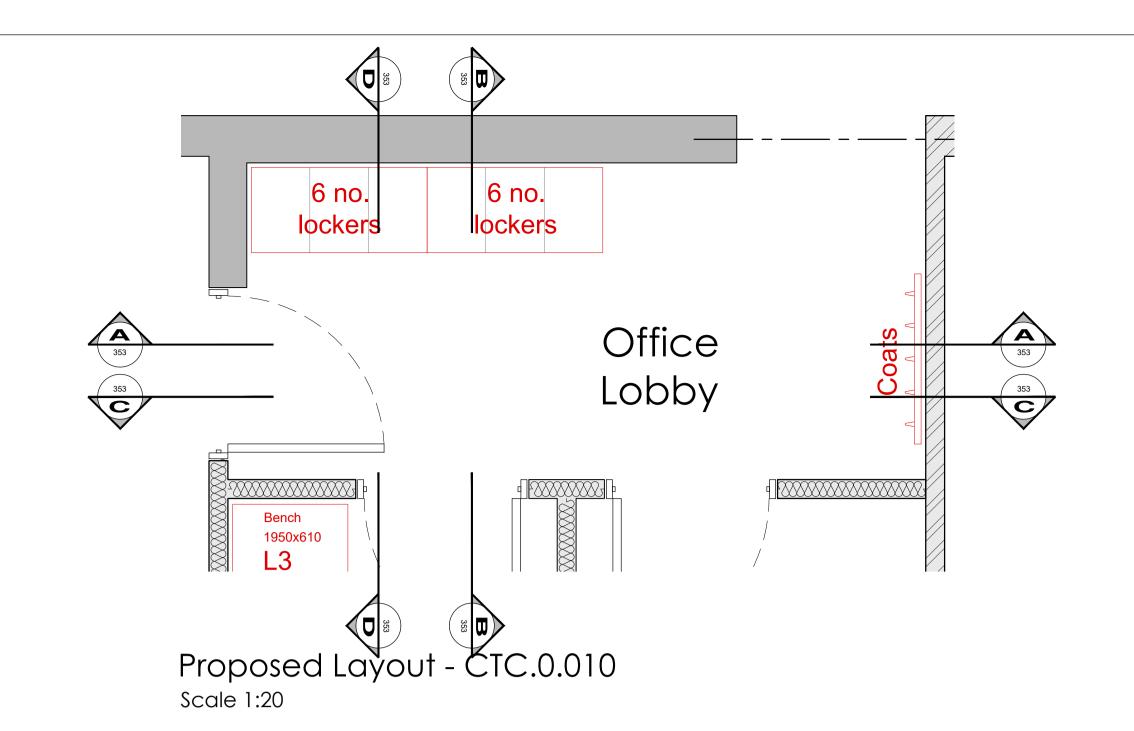

## **GENERAL LEGEND**

Site boundary/ Extent of works Existing walls/ structure

Existing items to be demolished/removed

Mew block walling Mew brick walling

New studwork partition walling

- Refer to document CTC Workshop FFE Schedule for fixture and fittings
- Refer to RDS for room finishes
- Existing fixture and fittings that are not shown on the fixtures and fittings schedule is also to be relocated from the estates workshop (e.g. mirror, dispensers, clock, bins etc.)