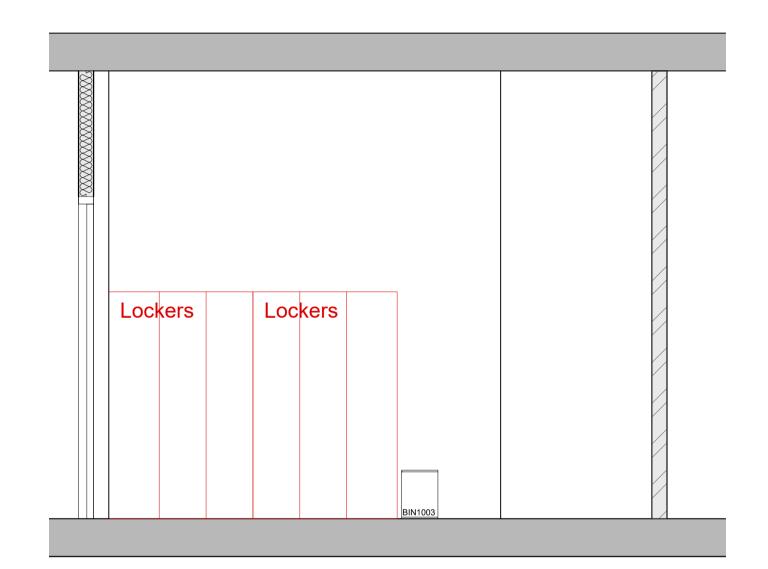

Proposed Elevation (A-A)

Scale 1:25

Scale 1:25

Proposed Elevation (B-B) Scale 1:25

Scale 1:25

Proposed Ground Floor Layout Scale 1:100