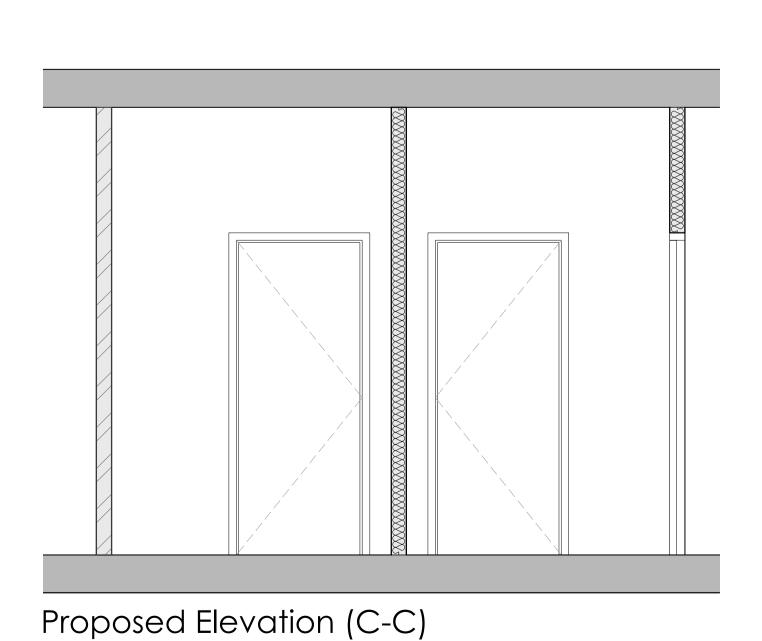

Proposed Elevation (A-A)

Scale 1:25

Scale 1:25

Proposed Elevation (B-B) Scale 1:25

Scale 1:25

Proposed Ground Floor Layout Scale 1:100