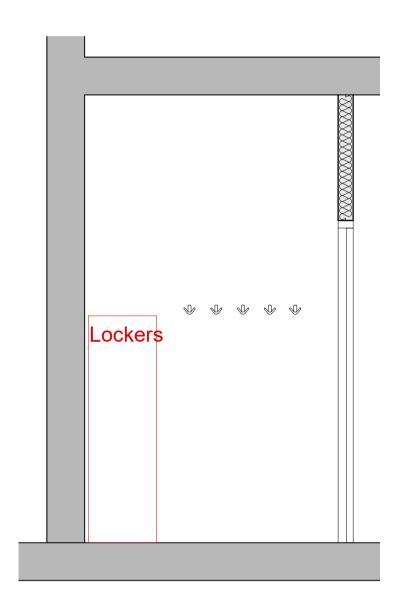

Proposed Elevation (A-A)

Scale 1:25

Scale 1:25

Proposed Elevation (B-B) Scale 1:25

Scale 1:25

Proposed Ground Floor Layout Scale 1:100