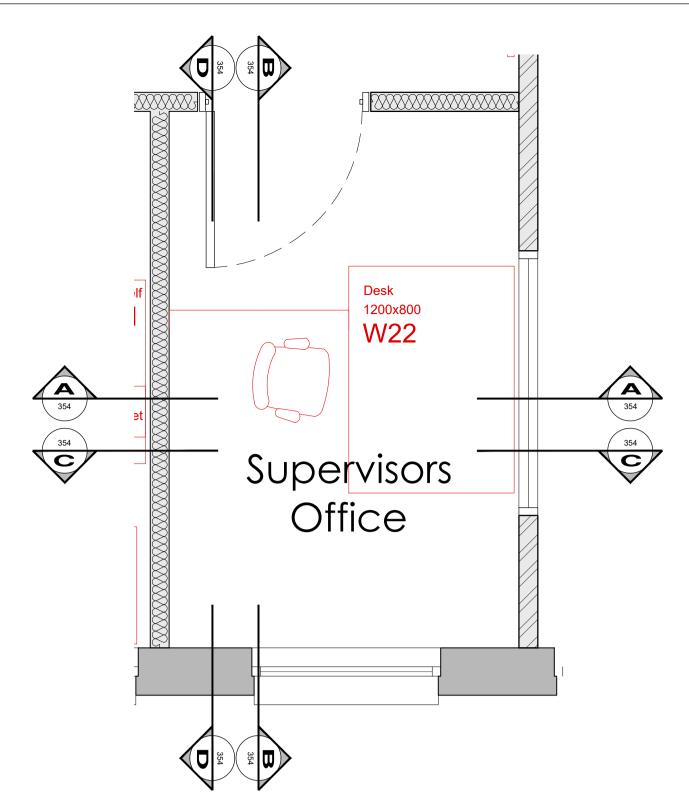

Proposed Layout - CTC.0.011 Scale 1:20

Proposed Elevation (A-A)
Scale 1:25

Proposed Elevation (C-C)
Scale 1:25

Proposed Elevation (B-B)
Scale 1:25

Proposed Elevation (D-D)
Scale 1:25

Proposed Ground Floor Layout Scale 1:100

## **GENERAL LEGEND**

Site boundary/ Extent of works

Existing walls/ structure

Existing items to be demolished/ removed

New block walling

New brick walling

New studwork partition walling

## Note:

- Refer to document CTC Workshop FFE Schedule for fixture and fittings
- Refer to RDS for room finishes
- Existing fixture and fittings that are not shown on the fixtures and fittings schedule is also to be relocated from the estates workshop (e.g. mirror, dispensers, clock, bins etc.)