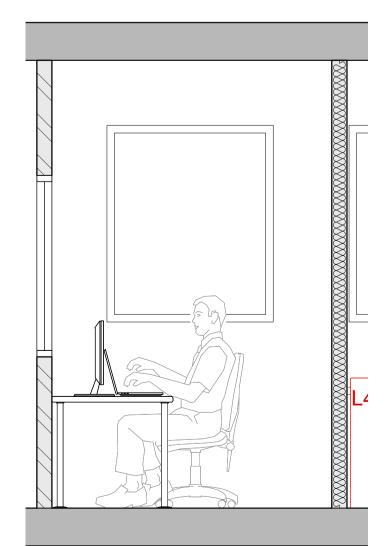

Proposed Layout - CTC.0.011 Scale 1:20

Proposed Elevation (A-A)
Scale 1:25

Proposed Elevation (C-C)
Scale 1:25

Proposed Elevation (B-B)
Scale 1:25

Proposed Elevation (D-D)
Scale 1:25

Proposed Ground Floor Layout Scale 1:100

## Note:

- Refer to document CTC Workshop FFE Schedule for fixture and fittings
- Refer to RDS for room finishes
- Existing fixture and fittings that are not shown on the fixtures and fittings schedule is also to be relocated from the estates workshop (e.g. mirror, dispensers, clock, bins etc.)