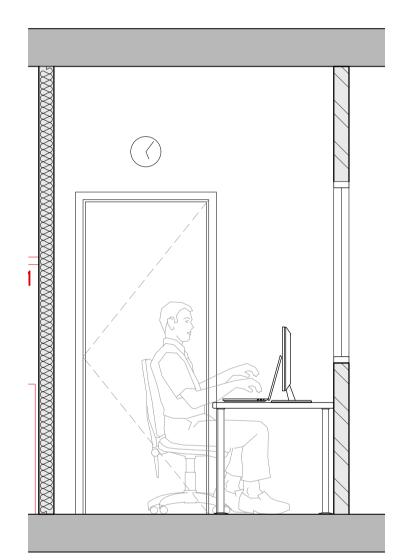

Proposed Layout - CTC.0.011 Scale 1:20

Proposed Elevation (A-A)
Scale 1:25

Proposed Elevation (C-C)
Scale 1:25

Proposed Elevation (B-B)
Scale 1:25

Proposed Elevation (D-D)
Scale 1:25

Proposed Ground Floor Layout Scale 1:100

## Note:

- Refer to document CTC Workshop FFE Schedule for fixture and fittings
- Refer to RDS for room finishes
- Existing fixture and fittings that are not shown on the fixtures and fittings schedule is also to be relocated from the estates workshop (e.g. mirror, dispensers, clock, bins etc.)