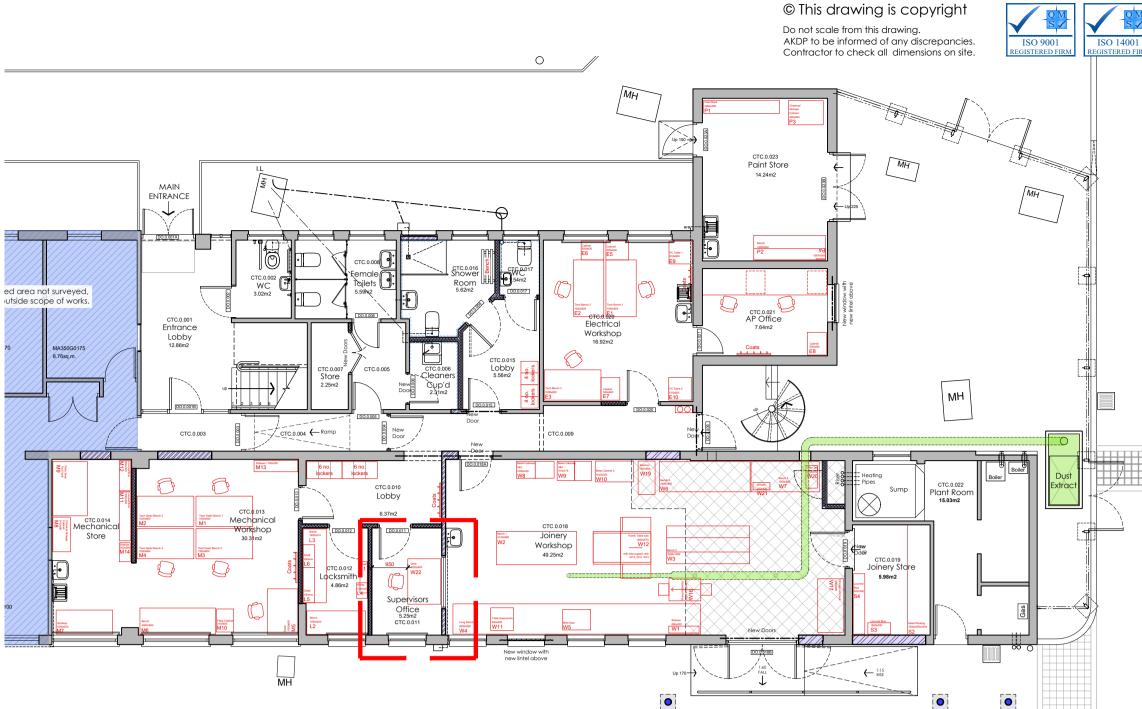

Proposed Layout - CTC.0.011 Scale 1:20

Proposed Elevation (A-A)
Scale 1:25

Proposed Elevation (C-C)
Scale 1:25

Proposed Elevation (B-B)
Scale 1:25

Proposed Elevation (D-D)
Scale 1:25

Proposed Ground Floor Layout Scale 1:100

## **GENERAL LEGEND**

Site boundary/ Extent of works

Existing walls/ structure

Existing items to be demolished/ removed

New block walling

New brick walling

New studwork partition walling

## Note:

- Refer to document CTC Workshop FFE Schedule for fixture and fittings
- Refer to RDS for room finishes
- Existing fixture and fittings that are not shown on the fixtures and fittings schedule is also to be relocated from the estates workshop (e.g. mirror, dispensers, clock, bins etc.)