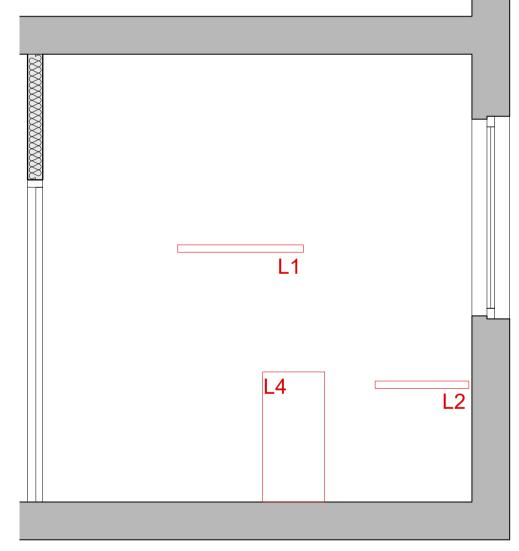

Proposed Layout - CTC.0.012 Scale 1:20

Proposed Elevation (A-A)

Proposed Elevation (C-C) Scale 1:25

Proposed Elevation (B-B)

Proposed Elevation (D-D)

Scale 1:50

Proposed Ground Floor Layout Scale 1:100

## GENERAL LEGEND

Site boundary/ Extent of works Existing walls/ structure Existing items to be demolished/removed Mew block walling

Mew brick walling

New studwork partition walling

- Refer to document CTC Workshop FFE Schedule for fixture and fittings
- Refer to RDS for room finishes
- Existing fixture and fittings that are not shown on the fixtures and fittings schedule is also to be relocated from the estates workshop (e.g. mirror, dispensers, clock, bins etc.)