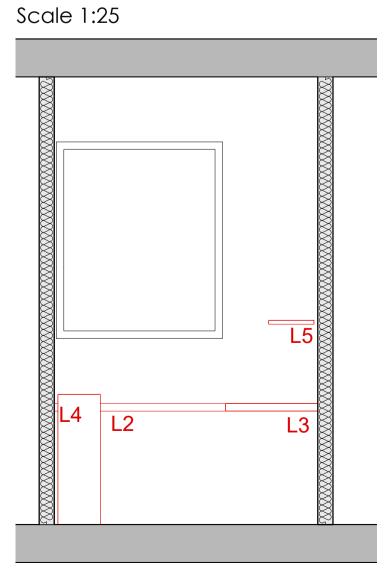

Proposed Layout - CTC.0.012 Scale 1:20

Proposed Elevation (A-A)

Proposed Elevation (C-C) Scale 1:25

Proposed Elevation (B-B)

Proposed Elevation (D-D)

Scale 1:50

Proposed Ground Floor Layout Scale 1:100

## GENERAL LEGEND

Site boundary/ Extent of works Existing walls/ structure Existing items to be demolished/removed Mew block walling

Mew brick walling

New studwork partition walling

- Refer to document CTC Workshop FFE Schedule for fixture and fittings
- Refer to RDS for room finishes
- Existing fixture and fittings that are not shown on the fixtures and fittings schedule is also to be relocated from the estates workshop (e.g. mirror, dispensers, clock, bins etc.)