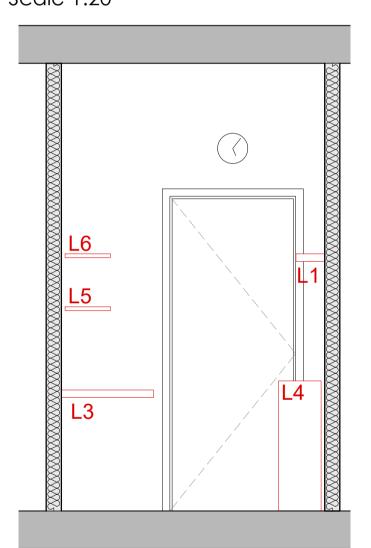

Proposed Layout - CTC.0.012 Scale 1:20

Proposed Elevation (A-A)

Proposed Elevation (C-C) Scale 1:25

Proposed Elevation (B-B)

Proposed Elevation (D-D)

Scale 1:50

Proposed Ground Floor Layout Scale 1:100

## GENERAL LEGEND

Site boundary/ Extent of works Existing walls/ structure Existing items to be demolished/removed Mew block walling

Mew brick walling

New studwork partition walling

- Refer to document CTC Workshop FFE Schedule for fixture and fittings
- Refer to RDS for room finishes
- Existing fixture and fittings that are not shown on the fixtures and fittings schedule is also to be relocated from the estates workshop (e.g. mirror, dispensers, clock, bins etc.)