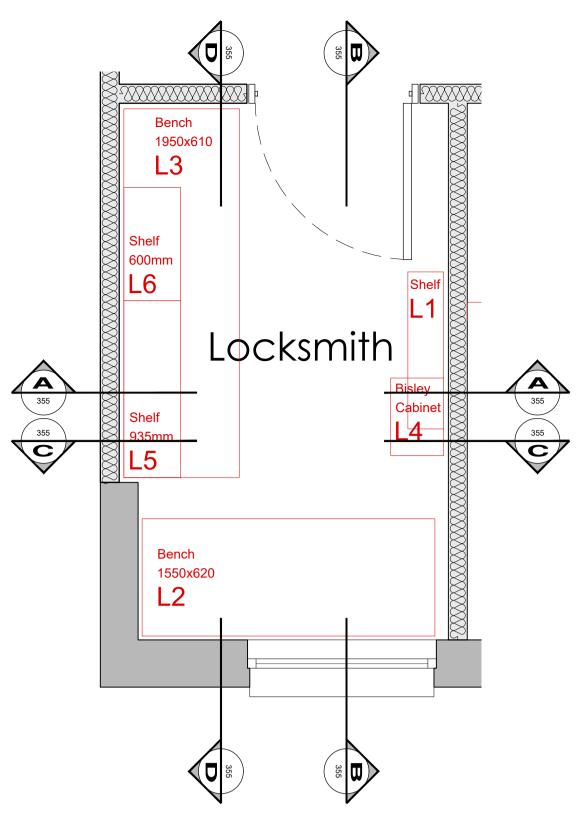

Proposed Layout - CTC.0.012 Scale 1:20

Proposed Elevation (A-A)

Proposed Elevation (C-C) Scale 1:25

Proposed Elevation (B-B)

Proposed Elevation (D-D)

Scale 1:50

Proposed Ground Floor Layout Scale 1:100

## GENERAL LEGEND

Site boundary/ Extent of works Existing walls/ structure Existing items to be demolished/removed Mew block walling

Mew brick walling

New studwork partition walling

- Refer to document CTC Workshop FFE Schedule for fixture and fittings
- Refer to RDS for room finishes
- Existing fixture and fittings that are not shown on the fixtures and fittings schedule is also to be relocated from the estates workshop (e.g. mirror, dispensers, clock, bins etc.)