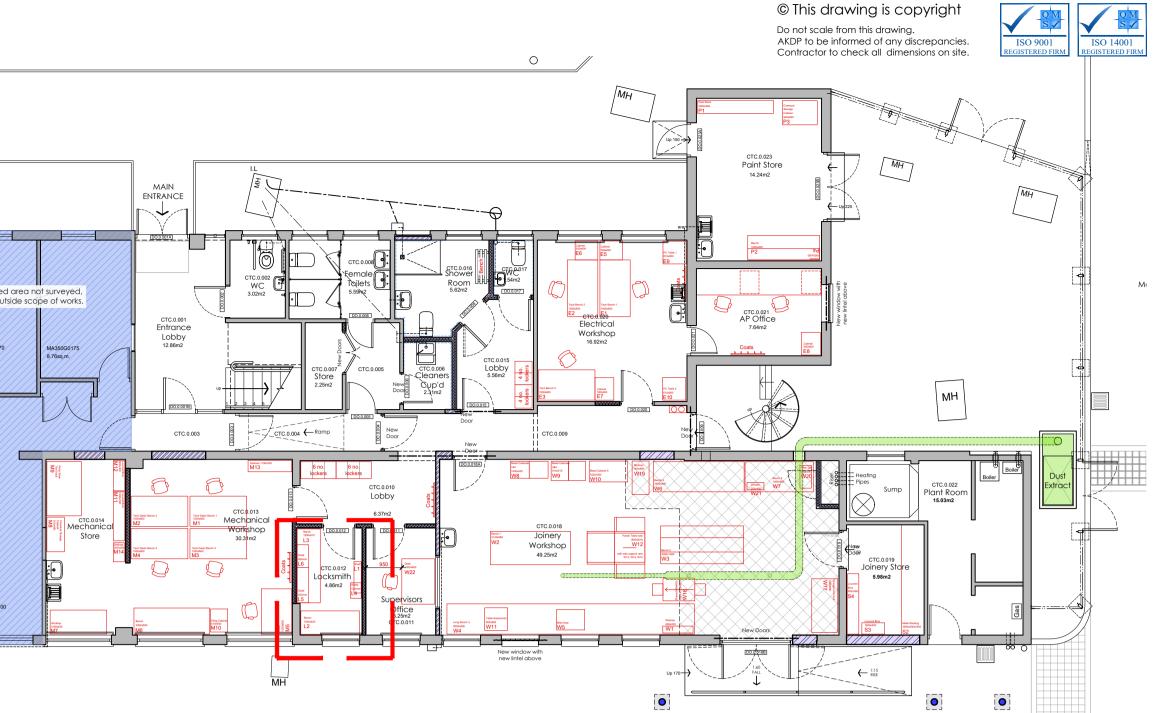

Proposed Layout - CTC.0.012 Scale 1:20

Proposed Elevation (A-A)

Proposed Elevation (C-C) Scale 1:25

Proposed Elevation (B-B)

Proposed Elevation (D-D)

Scale 1:50

Proposed Ground Floor Layout Scale 1:100

## GENERAL LEGEND

Site boundary/ Extent of works Existing walls/ structure Existing items to be demolished/removed Mew block walling

Mew brick walling

New studwork partition walling

- Refer to document CTC Workshop FFE Schedule for fixture and fittings
- Refer to RDS for room finishes
- Existing fixture and fittings that are not shown on the fixtures and fittings schedule is also to be relocated from the estates workshop (e.g. mirror, dispensers, clock, bins etc.)