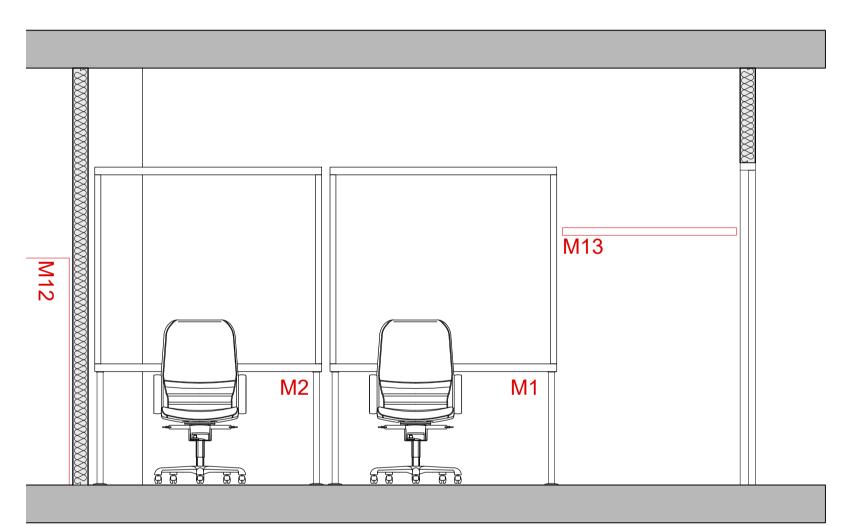

Proposed Elevation (B-B) Scale 1:25

See drawing 5087.327

Proposed Elevation (D-D) Scale 1:25

## TENDER ISSUE

Maudsley Hospital

South London and Maudsley

NHS Foundation Trust Clinical Treatment Centre

London. SE5 8AZ

Denmark Hill

DRAWING TITLE Proposed Internal Elevations Mechanical Workshop