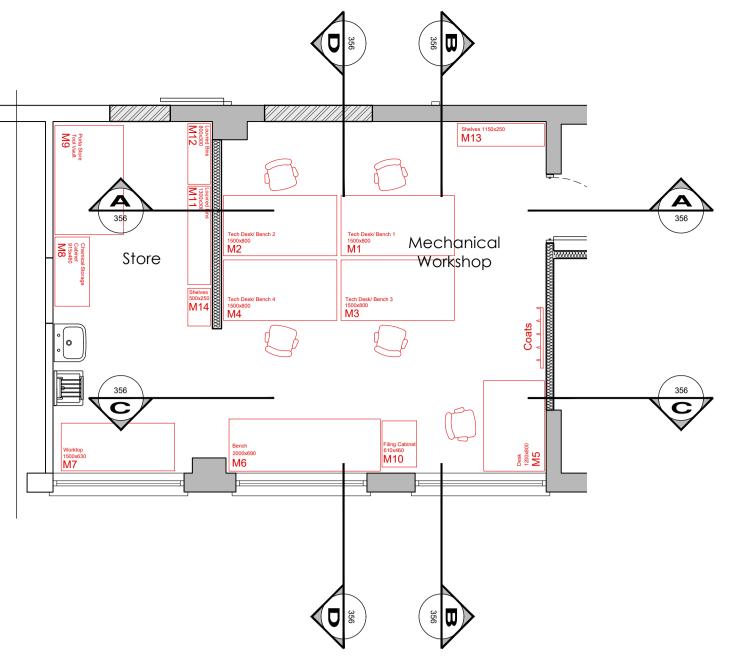

Proposed Layout - CTC.0.013

Scale 1:50

Proposed Elevation (A-A)

Scale 1:25

Proposed Elevation (C-C)

Scale 1:25

Proposed Ground Floor Layout

Scale 1:100

## New studwork partition walling

- Refer to document CTC Workshop FFE Schedule for fixture and fittings
- Refer to RDS for room finishes
- Existing fixture and fittings that are not shown on the fixtures and fittings schedule is also to be relocated from the estates workshop (e.g. mirror, dispensers, clock, bins etc.)