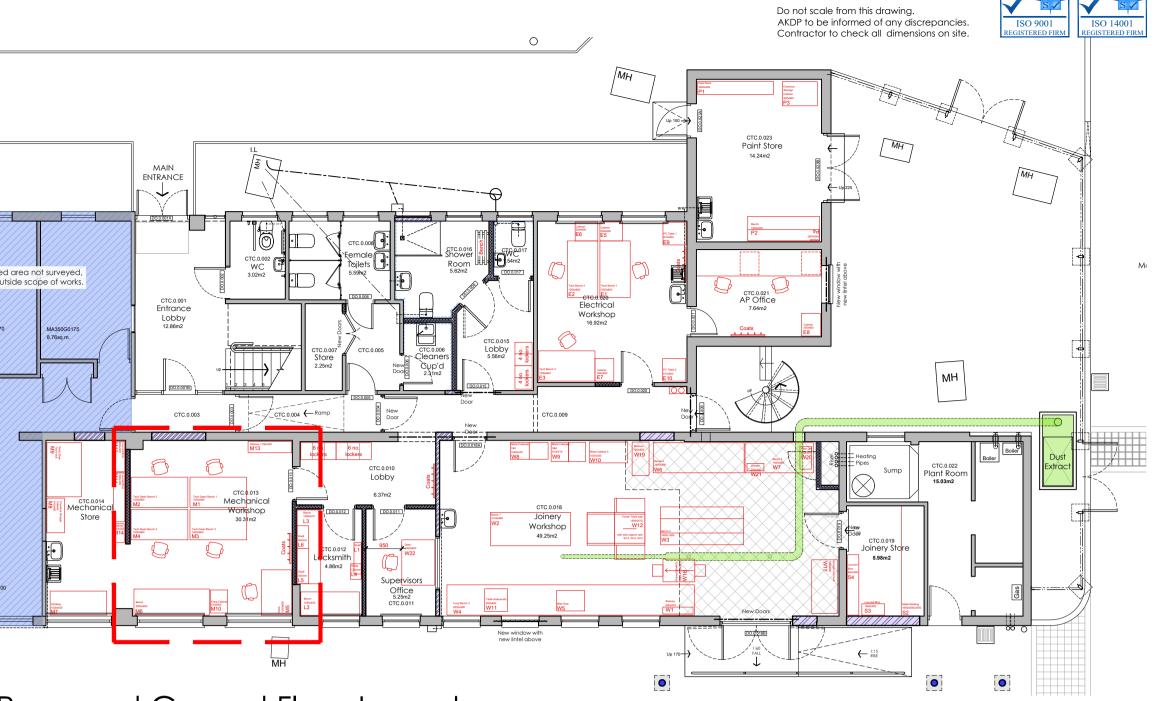

Proposed Layout - CTC.0.013

Scale 1:50

Proposed Elevation (A-A)

Scale 1:25

Proposed Elevation (C-C)

Scale 1:25

Proposed Ground Floor Layout

Scale 1:100