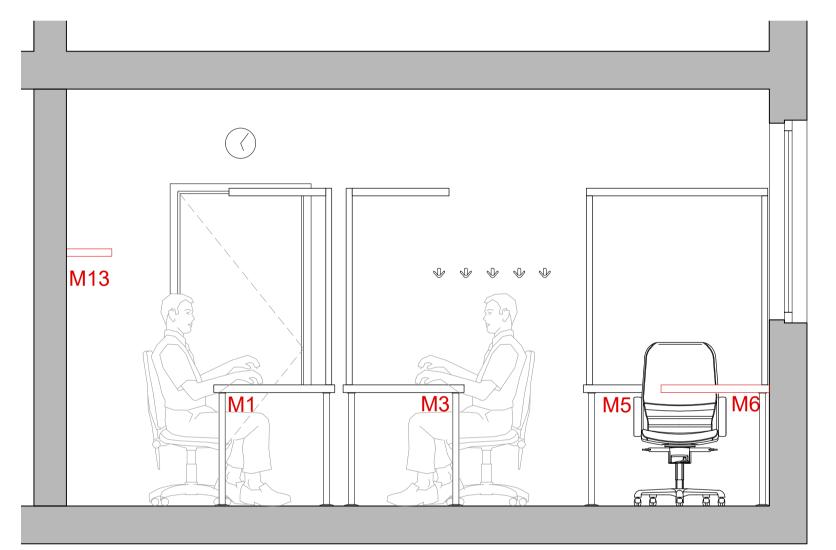

Proposed Layout - CTC.0.013

Scale 1:50

Proposed Elevation (A-A)

Scale 1:25

Proposed Elevation (C-C)

Scale 1:25

Proposed Ground Floor Layout

Scale 1:100

Proposed Elevation (B-B) Scale 1:25

See drawing 5087.327

Proposed Elevation (D-D) Scale 1:25

## New studwork partition walling

- Refer to document CTC Workshop FFE Schedule for fixture and fittings
- Refer to RDS for room finishes
- Existing fixture and fittings that are not shown on the fixtures and fittings schedule is also to be relocated from the estates workshop (e.g. mirror, dispensers, clock, bins etc.)