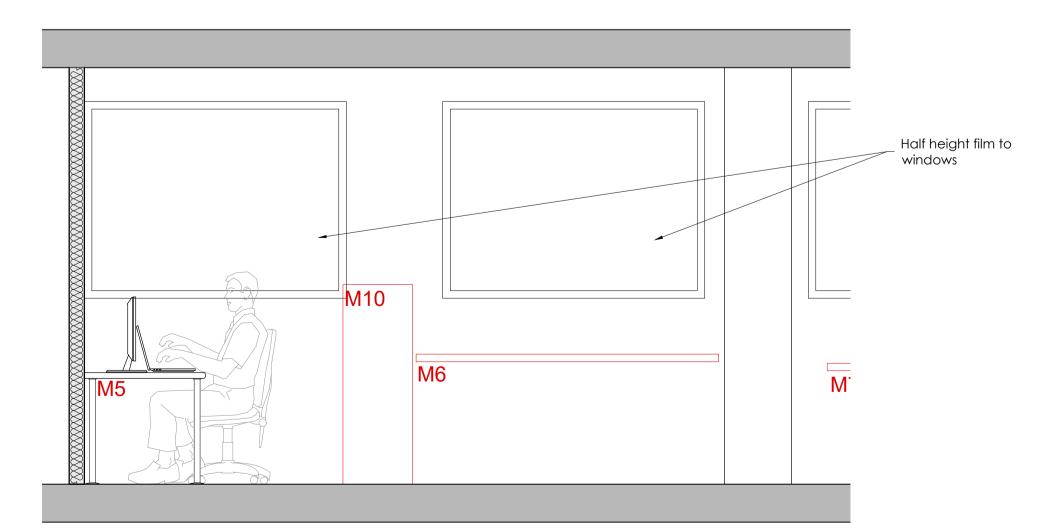

Proposed Layout - CTC.0.013

Scale 1:50

Proposed Elevation (A-A)

Scale 1:25

Proposed Elevation (C-C)

Scale 1:25

Proposed Ground Floor Layout

Scale 1:100

## New studwork partition walling

- Refer to document CTC Workshop FFE Schedule for fixture and fittings
- Refer to RDS for room finishes
- Existing fixture and fittings that are not shown on the fixtures and fittings schedule is also to be relocated from the estates workshop (e.g. mirror, dispensers, clock, bins etc.)