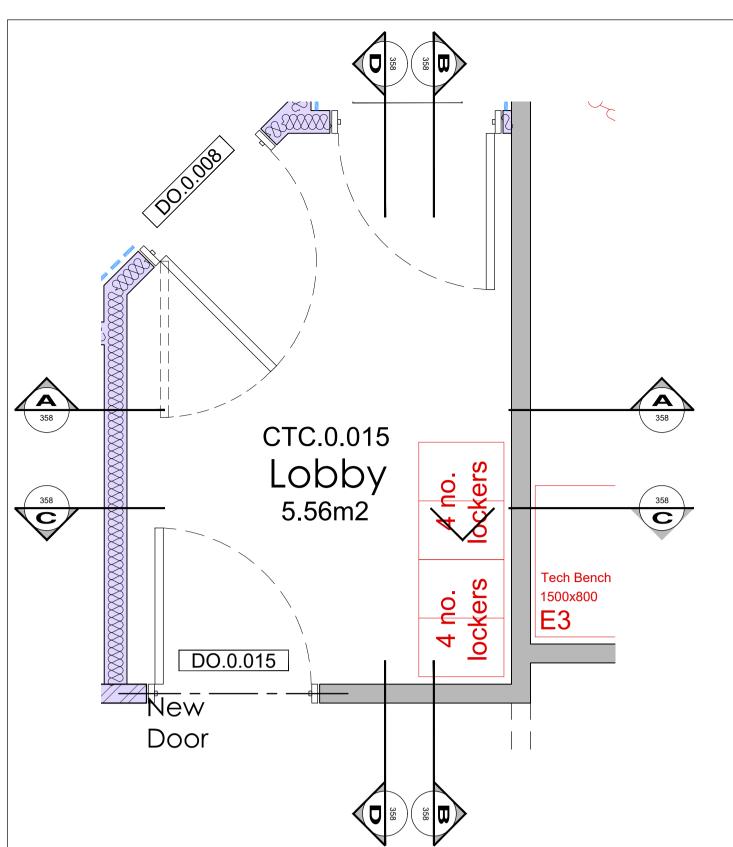

Proposed Layout - CTC.0.015 Scale 1:20

Proposed Elevation (A-A) Scale 1:25

Proposed Elevation (B-B) Scale 1:25

Proposed Elevation (C-C) Scale 1:25

Proposed Elevation (D-D) Scale 1:25

© This drawing is copyright

Do not scale from this drawing.

AKDP to be informed of any discrepancies.

Contractor to check all dimensions on site.

- Refer to document CTC Workshop FFE Schedule for fixture and fittings
- Refer to RDS for room finishes
- Existing fixture and fittings that are not shown on the fixtures and fittings schedule is also to be relocated from the estates workshop (e.g. mirror, dispensers, clock, bins etc.)

DRAWING TITLE

Proposed Internal Elevations Shower Lobby

CTC.0.015

| DATE JULY 2023  | DWG. No. REV.    |  |
|-----------------|------------------|--|
| scale 1:25 (A1) | 5087.358 т2      |  |
| DRAWN BY: CJ    | DATED 13:07:2023 |  |
| CHECKED BY: TC  | DATED 13:07 2023 |  |