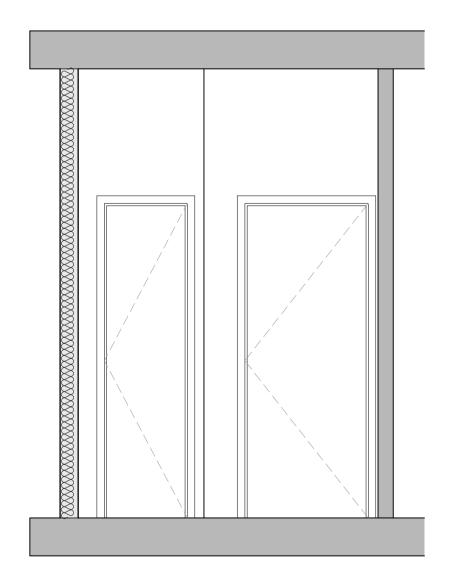

Proposed Layout - CTC.0.015 Scale 1:20

Proposed Elevation (A-A) Scale 1:25

Proposed Elevation (B-B) Scale 1:25

Proposed Elevation (C-C) Scale 1:25

Proposed Elevation (D-D) Scale 1:25

© This drawing is copyright

DRAWING TITLE

Proposed Internal Elevations Shower Lobby

CTC.0.015

| DATE JULY 2023  | DWG. No. REV.    |  |
|-----------------|------------------|--|
| scale 1:25 (A1) | 5087.358 т2      |  |
| DRAWN BY: CJ    | DATED 13:07:2023 |  |
| CHECKED BY: TC  | DATED 13:07 2023 |  |