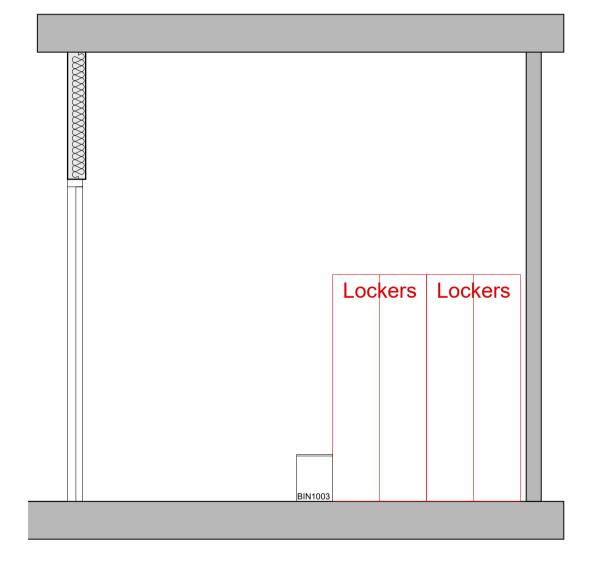

Proposed Layout - CTC.0.015 Scale 1:20

Proposed Elevation (A-A) Scale 1:25

Proposed Elevation (B-B) Scale 1:25

Proposed Elevation (C-C) Scale 1:25

Proposed Elevation (D-D) Scale 1:25

© This drawing is copyright

DRAWING TITLE

Proposed Internal Elevations Shower Lobby

CTC.0.015

| DATE JULY 2023  | DWG. No. REV.    |  |
|-----------------|------------------|--|
| scale 1:25 (A1) | 5087.358 т2      |  |
| DRAWN BY: CJ    | DATED 13:07:2023 |  |
| CHECKED BY: TC  | DATED 13:07 2023 |  |