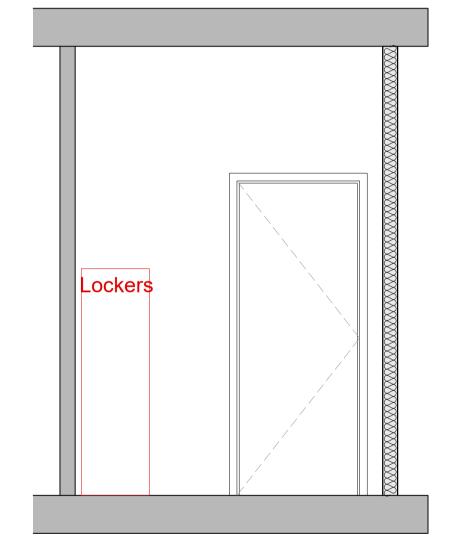

Proposed Layout - CTC.0.015 Scale 1:20

Proposed Elevation (A-A) Scale 1:25

Proposed Elevation (B-B) Scale 1:25

Proposed Elevation (C-C) Scale 1:25

Proposed Elevation (D-D) Scale 1:25

© This drawing is copyright

DRAWING TITLE

Proposed Internal Elevations Shower Lobby

CTC.0.015

| DATE JULY 2023  | DWG. No. REV.    |  |
|-----------------|------------------|--|
| scale 1:25 (A1) | 5087.358 т2      |  |
| DRAWN BY: CJ    | DATED 13:07:2023 |  |
| CHECKED BY: TC  | DATED 13:07 2023 |  |