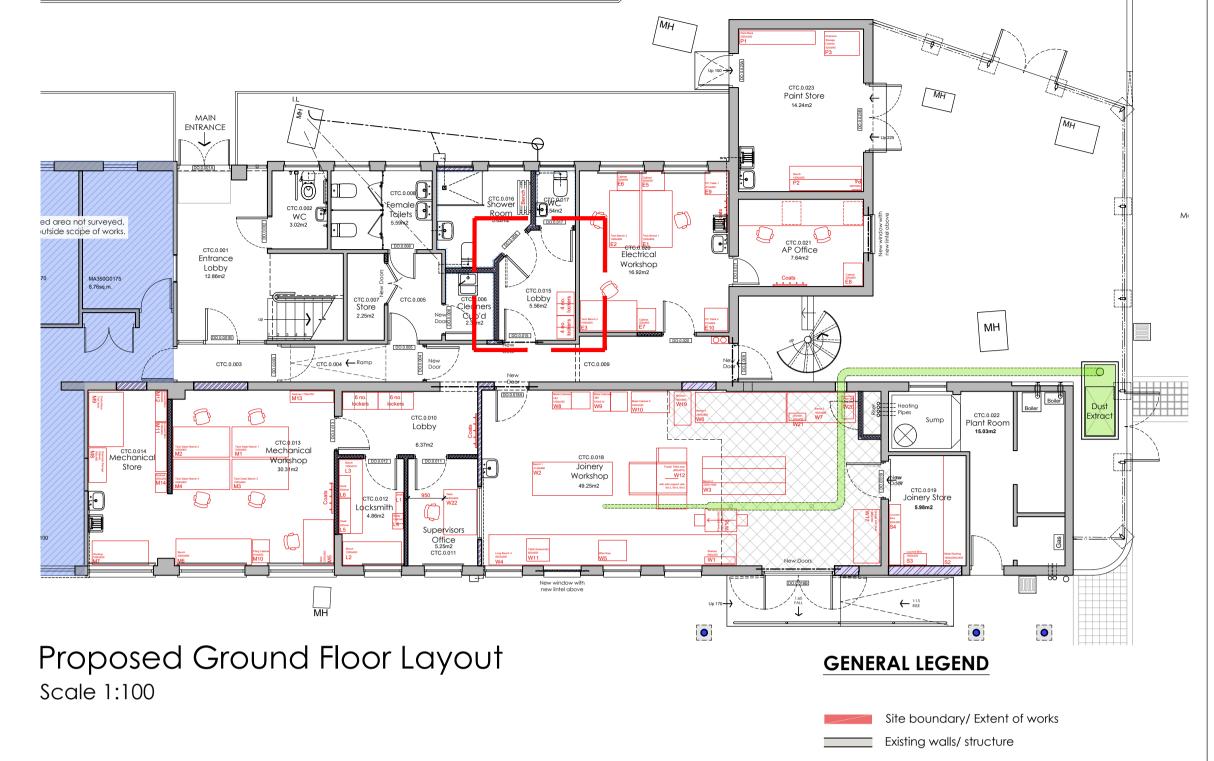

Proposed Layout - CTC.0.015 Scale 1:20

Proposed Elevation (A-A) Scale 1:25

Proposed Elevation (B-B) Scale 1:25

Proposed Elevation (C-C) Scale 1:25

Proposed Elevation (D-D) Scale 1:25

© This drawing is copyright

Do not scale from this drawing.

AKDP to be informed of any discrepancies.

Contractor to check all dimensions on site.

- Refer to document CTC Workshop FFE Schedule for fixture and fittings
- Refer to RDS for room finishes
- Existing fixture and fittings that are not shown on the fixtures and fittings schedule is also to be relocated from the estates workshop (e.g. mirror, dispensers, clock, bins etc.)