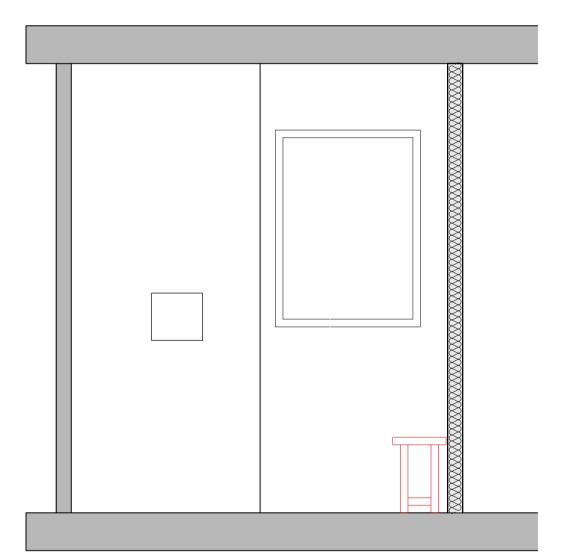

Proposed Layout - CTC.0.016 Scale 1:20

Proposed Elevation (A-A)
Scale 1:25

Proposed Elevation (B-B)
Scale 1:25

Proposed Elevation (C-C)
Scale 1:25

ed area not surveyed, outside scope of works.

Proposed Elevation (D-D)
Scale 1:25

Proposed Internal Elevations

Maudsley Hospital Denmark Hill London. SE5 8AZ

Staff Shower

CTC.0.016

CHECKED BY: TC

DRAWING TITLE

DATE JULY 2023

SCALE 1:25 (A1)