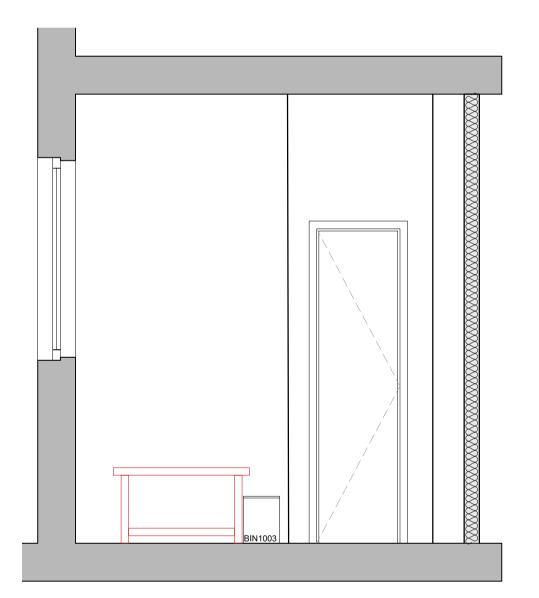

Proposed Layout - CTC.0.016 Scale 1:20

Proposed Elevation (A-A)
Scale 1:25

Proposed Elevation (B-B)
Scale 1:25

Proposed Elevation (C-C)
Scale 1:25

ed area not surveyed, outside scope of works.

Proposed Elevation (D-D)
Scale 1:25

Proposed Internal Elevations

Maudsley Hospital Denmark Hill London. SE5 8AZ

Staff Shower

CTC.0.016

CHECKED BY: TC

DRAWING TITLE

DATE JULY 2023

SCALE 1:25 (A1)