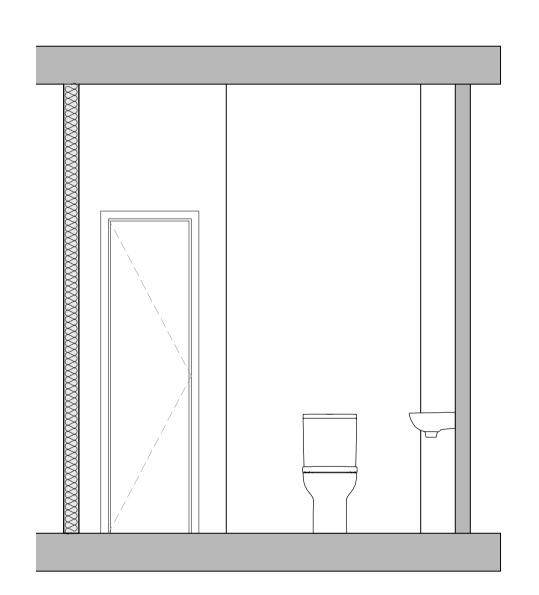

Proposed Layout - CTC.0.016 Scale 1:20

Proposed Elevation (A-A)
Scale 1:25

Proposed Elevation (B-B)
Scale 1:25

Proposed Elevation (C-C)
Scale 1:25

ed area not surveyed, outside scope of works.

Proposed Elevation (D-D)
Scale 1:25

Proposed Internal Elevations

Maudsley Hospital Denmark Hill London. SE5 8AZ

Staff Shower

CTC.0.016

CHECKED BY: TC

DRAWING TITLE

DATE JULY 2023

SCALE 1:25 (A1)