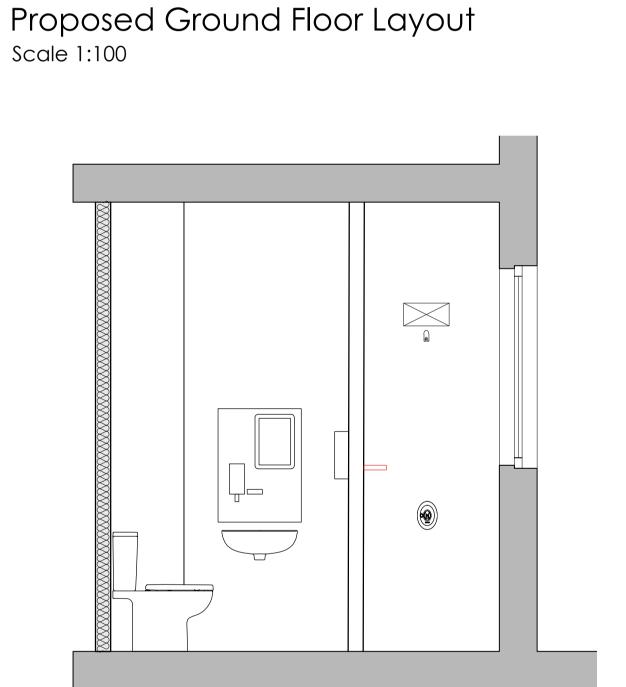

Proposed Layout - CTC.0.016 Scale 1:20

Proposed Elevation (A-A)
Scale 1:25

Proposed Elevation (B-B)
Scale 1:25

Proposed Elevation (C-C)
Scale 1:25

ed area not surveyed, outside scope of works.

Proposed Elevation (D-D)
Scale 1:25

## Note

- Refer to document CTC Workshop FFE Schedule for fixture and fittings
- Refer to RDS for room finishes
- Existing fixture and fittings that are not shown on the fixtures and fittings schedule is also to be relocated from the estates workshop (e.g. mirror, dispensers,clock, bins etc.)

Proposed Internal Elevations

Maudsley Hospital Denmark Hill London. SE5 8AZ

Staff Shower

CTC.0.016

CHECKED BY: TC

DRAWING TITLE

DATE JULY 2023

SCALE 1:25 (A1)