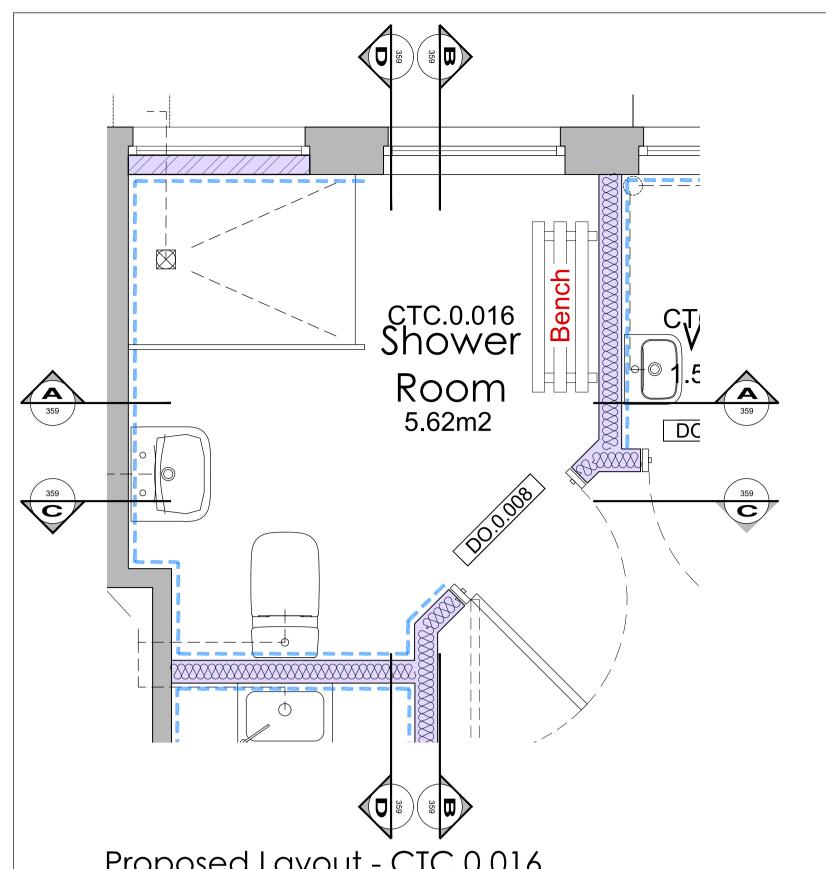

Proposed Layout - CTC.0.016 Scale 1:20

Proposed Elevation (A-A)
Scale 1:25

Proposed Elevation (B-B)
Scale 1:25

Proposed Elevation (C-C)
Scale 1:25

ed area not surveyed, outside scope of works.

Proposed Elevation (D-D)
Scale 1:25

Proposed Internal Elevations

Maudsley Hospital Denmark Hill London. SE5 8AZ

Staff Shower

CTC.0.016

CHECKED BY: TC

DRAWING TITLE

DATE JULY 2023

SCALE 1:25 (A1)

## Note

- Refer to document CTC Workshop FFE Schedule for fixture and fittings
- Refer to RDS for room finishes
- Existing fixture and fittings that are not shown on the fixtures and fittings schedule is also to be relocated from the estates workshop (e.g. mirror, dispensers,clock, bins etc.)