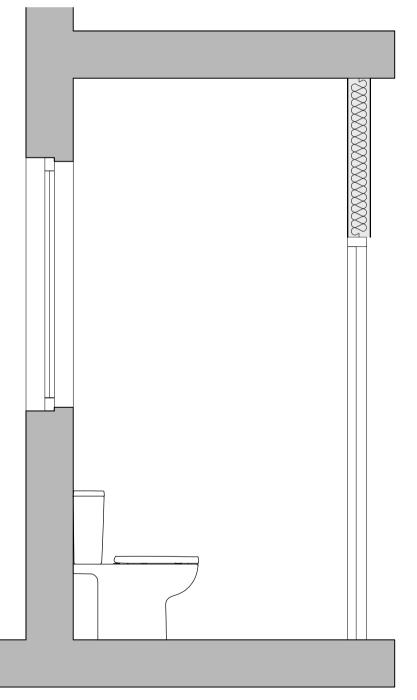

Proposed Layout - CTC.0.017
Scale 1:20

Proposed Elevation (A-A)
Scale 1:25

Proposed Elevation (B-B)
Scale 1:25

Proposed Elevation (C-C)
Scale 1:25

Proposed Elevation (D-D)
Scale 1:25

© This drawing is copyright

## TENDER ISSUE

CLIENT

South London and Maudsley

NHS Foundation Trust

NHS Foundation
PROJECT

Proposed Internal Elevations Staff WC

CTC.0.017

|  | DATE JULY 2023  | DWG. No.         | REV. |
|--|-----------------|------------------|------|
|  | SCALE 1:25 (A1) | 5087.360         | T2   |
|  | DRAWN BY: CJ    | DATED 13:07:2023 |      |
|  | CHECKED BY: TC  | DATED 13.07      | 2023 |