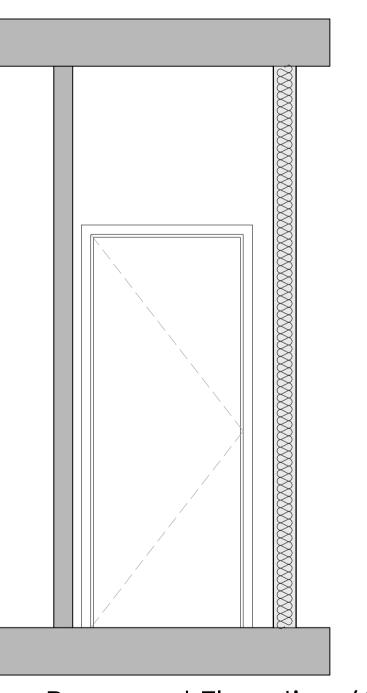

Proposed Layout - CTC.0.017
Scale 1:20

Proposed Elevation (A-A)
Scale 1:25

Proposed Elevation (B-B)
Scale 1:25

Proposed Elevation (C-C)
Scale 1:25

Proposed Elevation (D-D)
Scale 1:25

© This drawing is copyright

## TENDER ISSUE

CLIENT

South London and Maudsley

NHS Foundation Trust

NHS Foundation
PROJECT

Proposed Internal Elevations Staff WC

CTC.0.017

|  | DATE JULY 2023  | DWG. No.         | REV. |
|--|-----------------|------------------|------|
|  | SCALE 1:25 (A1) | 5087.360         | T2   |
|  | DRAWN BY: CJ    | DATED 13:07:2023 |      |
|  | CHECKED BY: TC  | DATED 13.07      | 2023 |