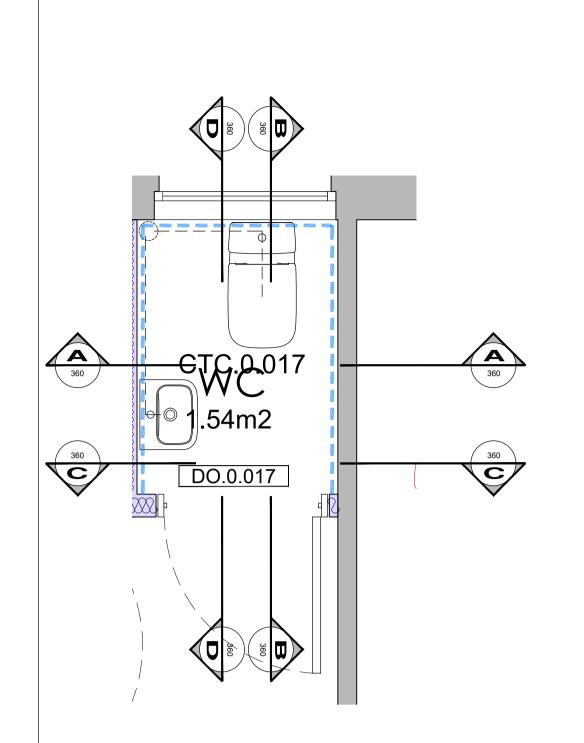

Proposed Layout - CTC.0.017
Scale 1:20

Proposed Elevation (A-A)
Scale 1:25

Proposed Elevation (B-B)
Scale 1:25

Proposed Elevation (C-C)
Scale 1:25

Proposed Elevation (D-D)
Scale 1:25

© This drawing is copyright

## Note:

- Refer to document CTC Workshop FFE Schedule for fixture and fittings
- Refer to RDS for room finishes
- Existing fixture and fittings that are not shown on the fixtures and fittings schedule is also to be relocated from the estates workshop (e.g. mirror, dispensers, clock, bins etc.)