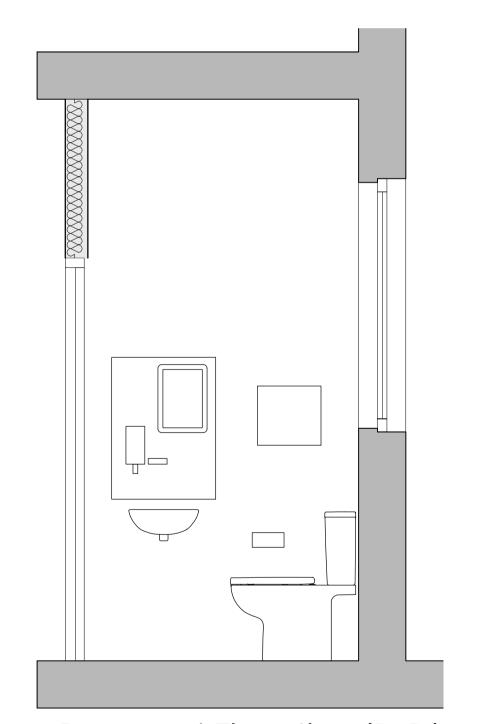

Proposed Layout - CTC.0.017
Scale 1:20

Proposed Elevation (A-A)
Scale 1:25

Proposed Elevation (B-B)
Scale 1:25

Proposed Elevation (C-C)
Scale 1:25

Proposed Elevation (D-D)
Scale 1:25

© This drawing is copyright

## Note:

- Refer to document CTC Workshop FFE Schedule for fixture and fittings
- Refer to RDS for room finishes
- Existing fixture and fittings that are not shown on the fixtures and fittings schedule is also to be relocated from the estates workshop (e.g. mirror, dispensers, clock, bins etc.)

## TENDER ISSUE

CLIENT

South London and Maudsley

NHS Foundation Trust

NHS Foundation
PROJECT

Proposed Internal Elevations Staff WC

CTC.0.017

|  | DATE JULY 2023  | DWG. No.         | REV. |
|--|-----------------|------------------|------|
|  | SCALE 1:25 (A1) | 5087.360         | T2   |
|  | DRAWN BY: CJ    | DATED 13:07:2023 |      |
|  | CHECKED BY: TC  | DATED 13.07      | 2023 |