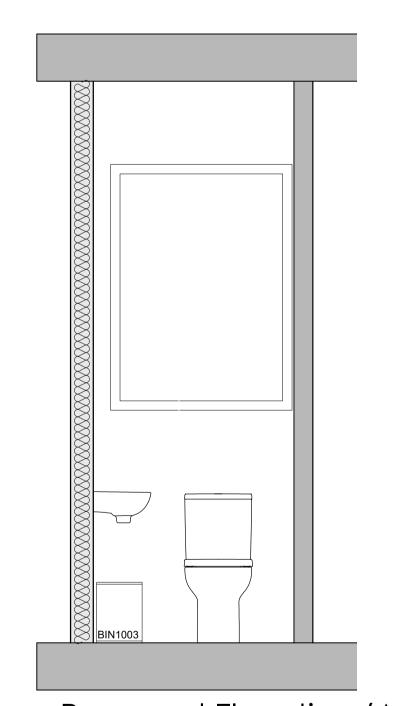

Proposed Layout - CTC.0.017
Scale 1:20

Proposed Elevation (A-A)
Scale 1:25

Proposed Elevation (B-B)
Scale 1:25

Proposed Elevation (C-C)
Scale 1:25

Proposed Elevation (D-D)
Scale 1:25

© This drawing is copyright

## TENDER ISSUE

CLIENT

South London and Maudsley

NHS Foundation Trust

NHS Foundation
PROJECT

Proposed Internal Elevations Staff WC

CTC.0.017

|  | DATE JULY 2023  | DWG. No.         | REV. |
|--|-----------------|------------------|------|
|  | SCALE 1:25 (A1) | 5087.360         | T2   |
|  | DRAWN BY: CJ    | DATED 13:07:2023 |      |
|  | CHECKED BY: TC  | DATED 13.07      | 2023 |