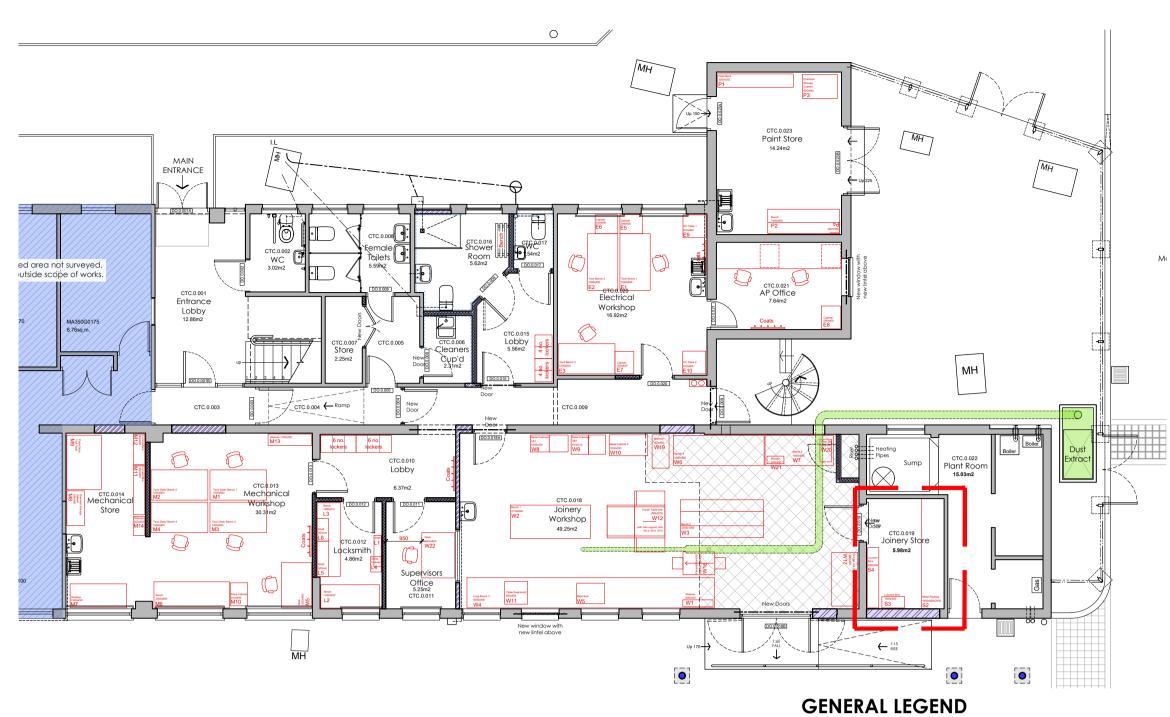

Proposed Layout - CTC.0.019 Scale 1:50

Proposed Elevation (A-A) Scale 1:25

Proposed Elevation (C-C) Scale 1:25

Proposed Elevation (B-B) Scale 1:25

Proposed Ground Floor Layout Scale 1:100

© This drawing is copyright

South London and Maudsley

NHS Foundation Trust

Clinical Treatment Centre Maudsley Hospital Denmark Hill London. SE5 8AZ

DRAWING TITLE

Proposed Internal Elevations Woodshop Store