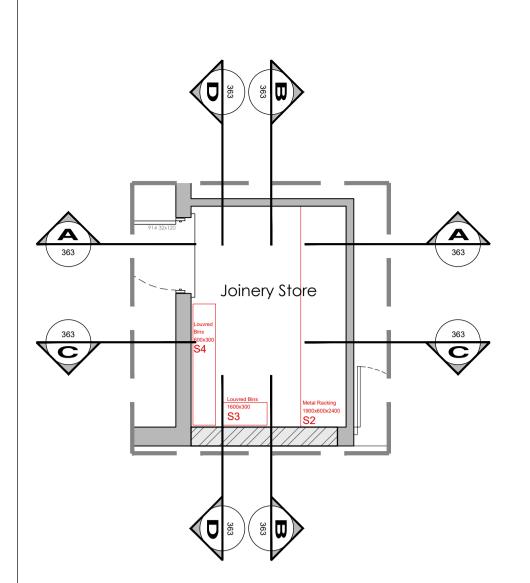

Proposed Layout - CTC.0.019 Scale 1:50

Proposed Elevation (A-A) Scale 1:25

Proposed Elevation (C-C) Scale 1:25

Proposed Elevation (B-B) Scale 1:25

Proposed Ground Floor Layout Scale 1:100

© This drawing is copyright

Do not scale from this drawing.

AKDP to be informed of any discrepancies.

Contractor to check all dimensions on site.

- Refer to document CTC Workshop FFE Schedule for fixture and fittings
- Refer to RDS for room finishes
- Existing fixture and fittings that are not shown on the fixtures and fittings schedule is also to be relocated from the estates workshop (e.g. mirror, dispensers, clock, bins etc.)

South London and Maudsley

NHS Foundation Trust

Clinical Treatment Centre Maudsley Hospital Denmark Hill London. SE5 8AZ

DRAWING TITLE

Proposed Internal Elevations Woodshop Store

## CTC.0.019

| DATE JULY 2023  | DWG. No. REV.    |
|-----------------|------------------|
| scale 1:25 (A1) | 5087.363 T2      |
| DRAWN BY: CJ    | DATED 13:07:2023 |
| снескед ву: ТС  | DATED 13:07.2023 |