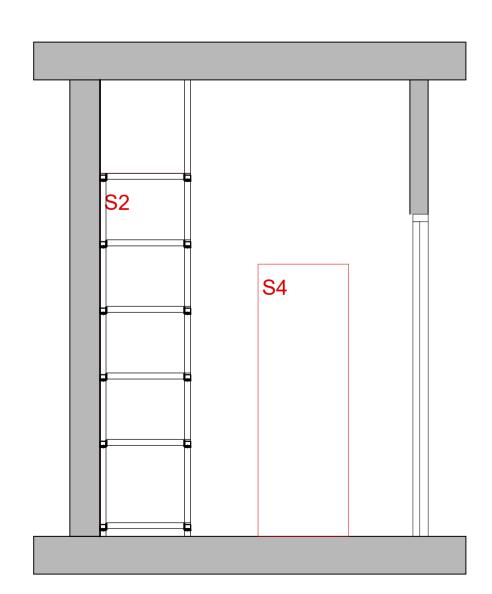

Proposed Layout - CTC.0.019 Scale 1:50

Proposed Elevation (A-A) Scale 1:25

Proposed Elevation (C-C) Scale 1:25

Proposed Elevation (B-B) Scale 1:25

Proposed Ground Floor Layout Scale 1:100

© This drawing is copyright

South London and Maudsley

NHS Foundation Trust

Clinical Treatment Centre Maudsley Hospital Denmark Hill London. SE5 8AZ

DRAWING TITLE

Proposed Internal Elevations Woodshop Store

## CTC.0.019

| DATE JULY 2023  | DWG. No. REV.    |
|-----------------|------------------|
| scale 1:25 (A1) | 5087.363 T2      |
| DRAWN BY: CJ    | DATED 13:07:2023 |
| снескед ву: ТС  | DATED 13:07.2023 |