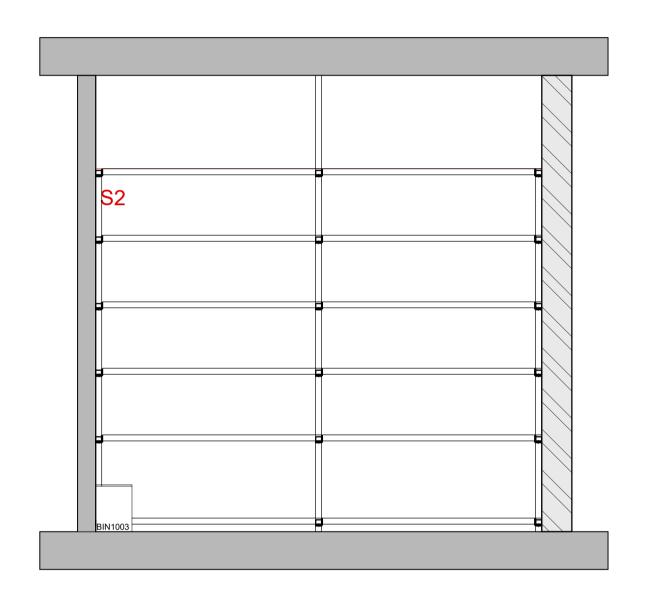

Proposed Layout - CTC.0.019 Scale 1:50

Proposed Elevation (A-A) Scale 1:25

Proposed Elevation (C-C) Scale 1:25

Proposed Elevation (B-B) Scale 1:25

Proposed Ground Floor Layout Scale 1:100

© This drawing is copyright

South London and Maudsley

NHS Foundation Trust

Clinical Treatment Centre Maudsley Hospital Denmark Hill London. SE5 8AZ

DRAWING TITLE

Proposed Internal Elevations Woodshop Store

## CTC.0.019

| DATE JULY 2023  | DWG. No. REV.    |
|-----------------|------------------|
| scale 1:25 (A1) | 5087.363 T2      |
| DRAWN BY: CJ    | DATED 13:07:2023 |
| снескед ву: ТС  | DATED 13:07.2023 |