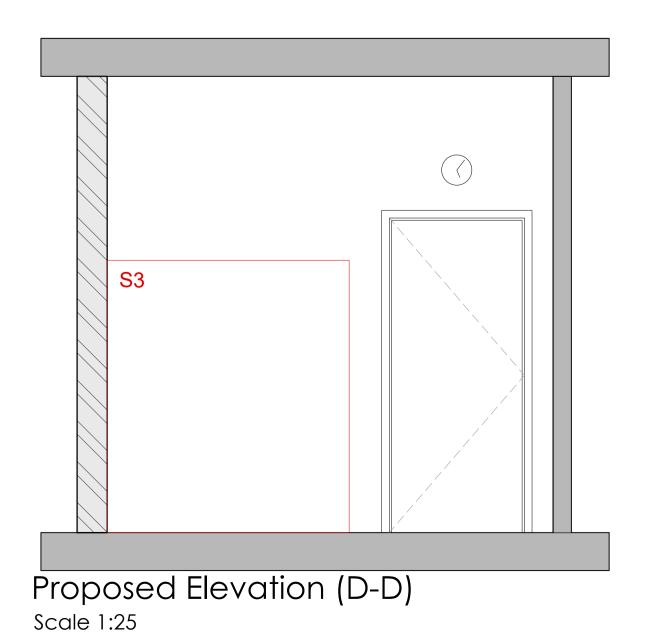

Proposed Layout - CTC.0.019 Scale 1:50

Proposed Elevation (A-A) Scale 1:25

Proposed Elevation (C-C) Scale 1:25

Proposed Elevation (B-B) Scale 1:25

Proposed Ground Floor Layout Scale 1:100

© This drawing is copyright

South London and Maudsley

NHS Foundation Trust

Clinical Treatment Centre Maudsley Hospital Denmark Hill London. SE5 8AZ

DRAWING TITLE

Proposed Internal Elevations Woodshop Store