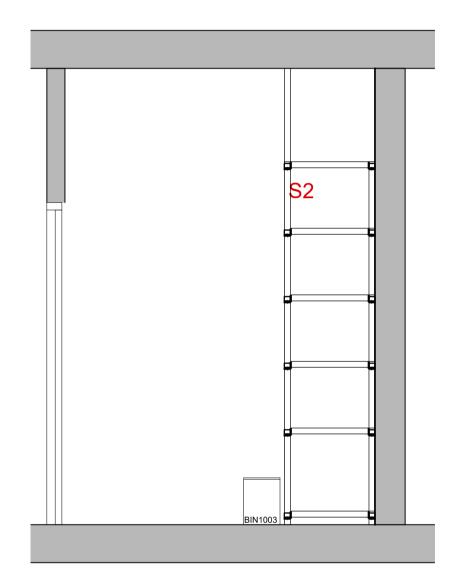

Proposed Layout - CTC.0.019 Scale 1:50

Proposed Elevation (A-A) Scale 1:25

Proposed Elevation (C-C) Scale 1:25

Proposed Elevation (B-B) Scale 1:25

Proposed Ground Floor Layout Scale 1:100

© This drawing is copyright

South London and Maudsley

NHS Foundation Trust

Clinical Treatment Centre Maudsley Hospital Denmark Hill London. SE5 8AZ

DRAWING TITLE

Proposed Internal Elevations Woodshop Store

## CTC.0.019

| DATE JULY 2023  | DWG. No. REV.    |
|-----------------|------------------|
| scale 1:25 (A1) | 5087.363 T2      |
| DRAWN BY: CJ    | DATED 13:07:2023 |
| снескед ву: ТС  | DATED 13:07.2023 |