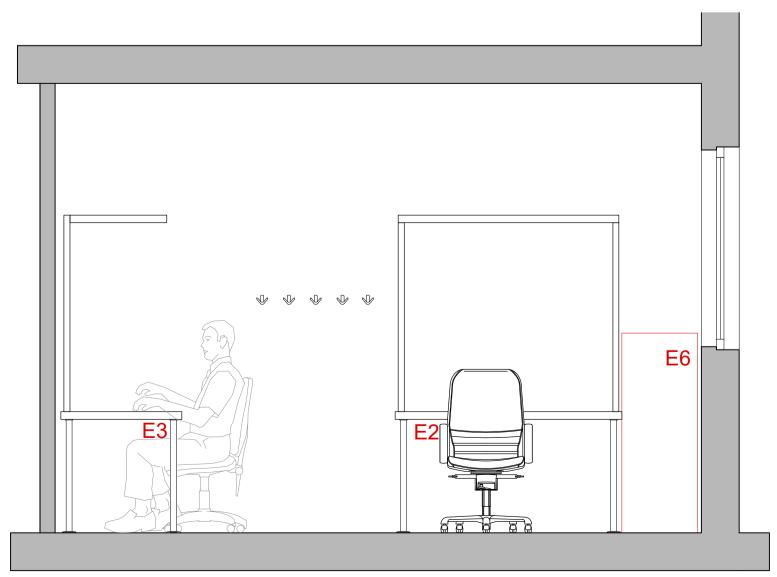

Proposed Layout - CTC.0.020

Scale 1:50 E2

Proposed Elevation (A-A)

Scale 1:25

Proposed Elevation (B-B) Scale 1:25

Proposed Elevation (C-C) Scale 1:25

Proposed Elevation (D-D) Scale 1:25

# Proposed Internal Elevations

DRAWING TITLE

Electrical Workshop CTC.0.020

|  | DATE JULY 2023  | DWG. No.       | REV. |
|--|-----------------|----------------|------|
|  | scale 1:25 (A1) | 5087.364       | T2   |
|  | DRAWN BY: CJ    | DATED 13:07:20 | 023  |
|  | снескед ву: ТС  | DATED 13:07.20 | 023  |