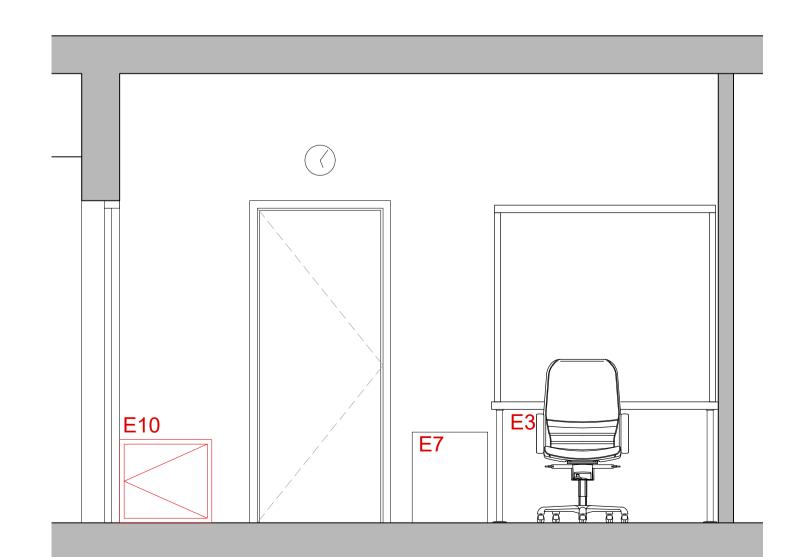

Proposed Layout - CTC.0.020

Scale 1:50 E2

Proposed Elevation (A-A)

Scale 1:25

Proposed Elevation (B-B) Scale 1:25

Proposed Elevation (C-C) Scale 1:25

Proposed Elevation (D-D) Scale 1:25

# Proposed Internal Elevations

DRAWING TITLE

Electrical Workshop CTC.0.020

|  | DATE JULY 2023  | DWG. No.       | REV. |
|--|-----------------|----------------|------|
|  | scale 1:25 (A1) | 5087.364       | T2   |
|  | DRAWN BY: CJ    | DATED 13:07:20 | 023  |
|  | снескед ву: ТС  | DATED 13:07.20 | 023  |