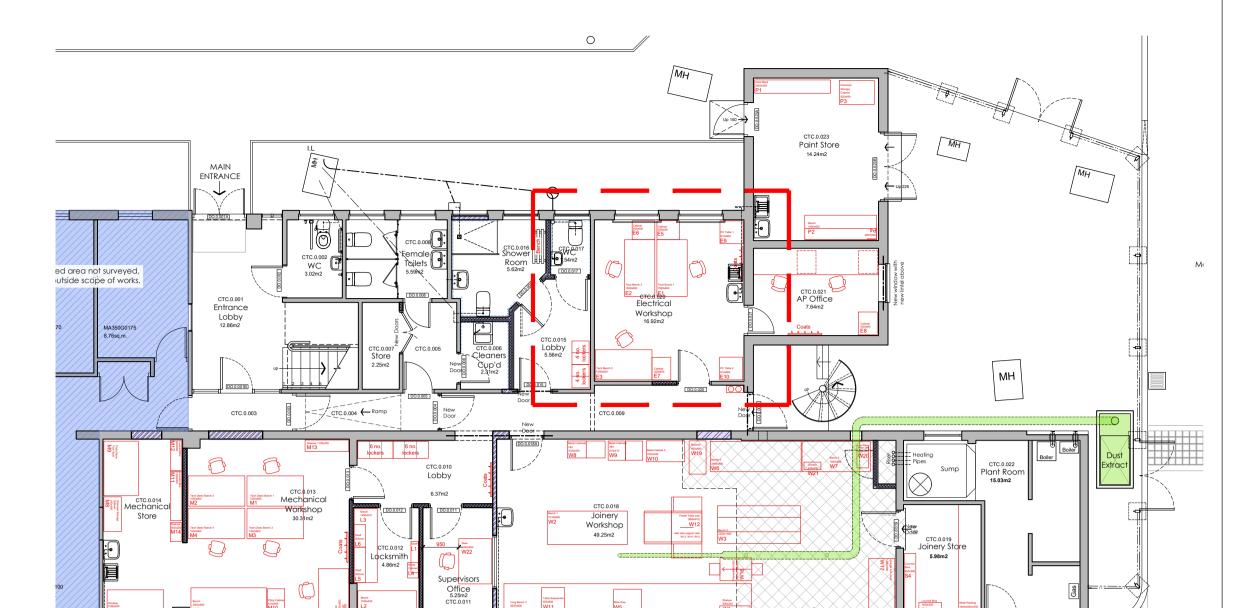

## Proposed Ground Floor Layout Scale 1:100

### **GENERAL LEGEND**

© This drawing is copyright

Do not scale from this drawing. AKDP to be informed of any discrepancies. Contractor to check all dimensions on site.

Site boundary/ Extent of works Existing walls/ structure Existing items to be demolished/removed New block walling Mew brick walling

## New studwork partition walling

- Refer to document CTC Workshop FFE Schedule for fixture and fittings
- Refer to RDS for room finishes
- Existing fixture and fittings that are not shown on the fixtures and fittings schedule is also to be relocated from the estates workshop (e.g. mirror, dispensers, clock, bins etc.)