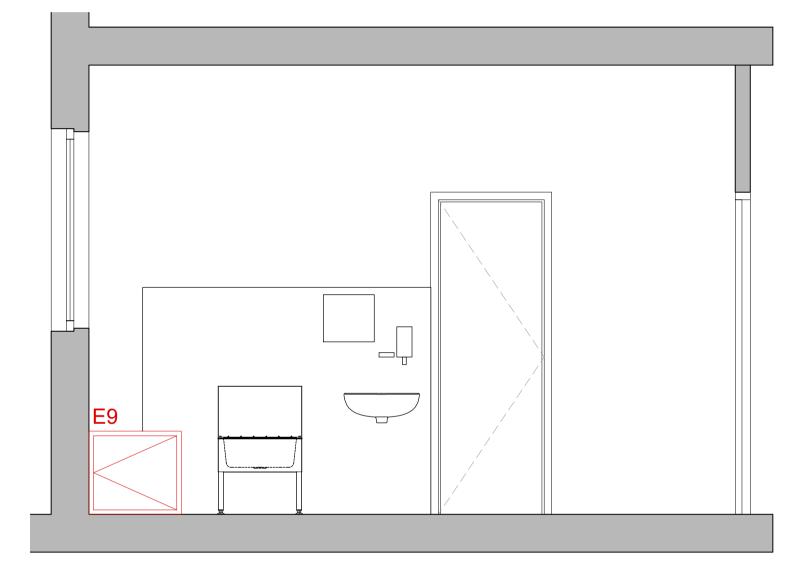

Proposed Layout - CTC.0.020

Scale 1:50 E2

Proposed Elevation (A-A)

Scale 1:25

Proposed Elevation (B-B) Scale 1:25

Proposed Elevation (C-C) Scale 1:25

Proposed Elevation (D-D) Scale 1:25

# Proposed Internal Elevations

DRAWING TITLE

Electrical Workshop CTC.0.020

|  | DATE JULY 2023  | DWG. No.       | REV. |
|--|-----------------|----------------|------|
|  | scale 1:25 (A1) | 5087.364       | T2   |
|  | DRAWN BY: CJ    | DATED 13:07:20 | 023  |
|  | снескед ву: ТС  | DATED 13:07.20 | 023  |