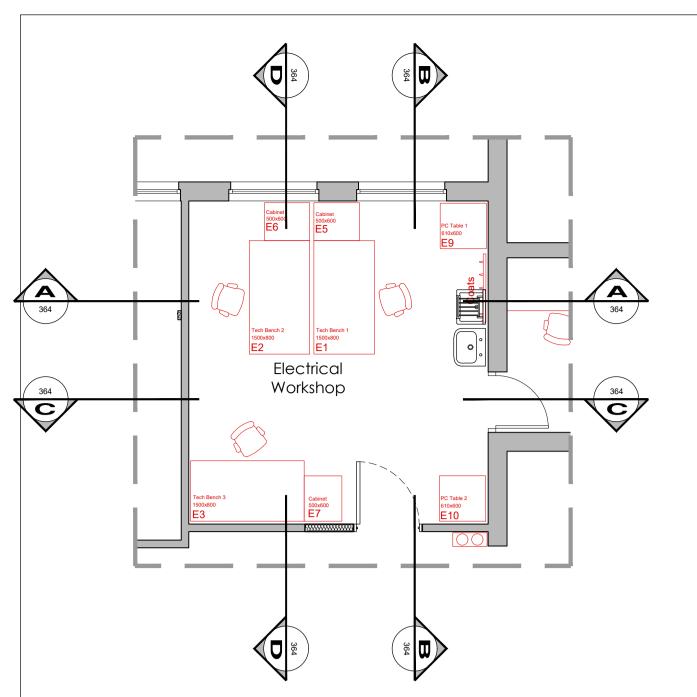

Proposed Layout - CTC.0.020

Scale 1:50 E2

Proposed Elevation (A-A)

Scale 1:25

Proposed Elevation (B-B) Scale 1:25

Proposed Elevation (C-C) Scale 1:25

Proposed Elevation (D-D) Scale 1:25

## Proposed Ground Floor Layout Scale 1:100

## New studwork partition walling

- Refer to document CTC Workshop FFE Schedule for fixture and fittings
- Refer to RDS for room finishes
- Existing fixture and fittings that are not shown on the fixtures and fittings schedule is also to be relocated from the estates workshop (e.g. mirror, dispensers, clock, bins etc.)