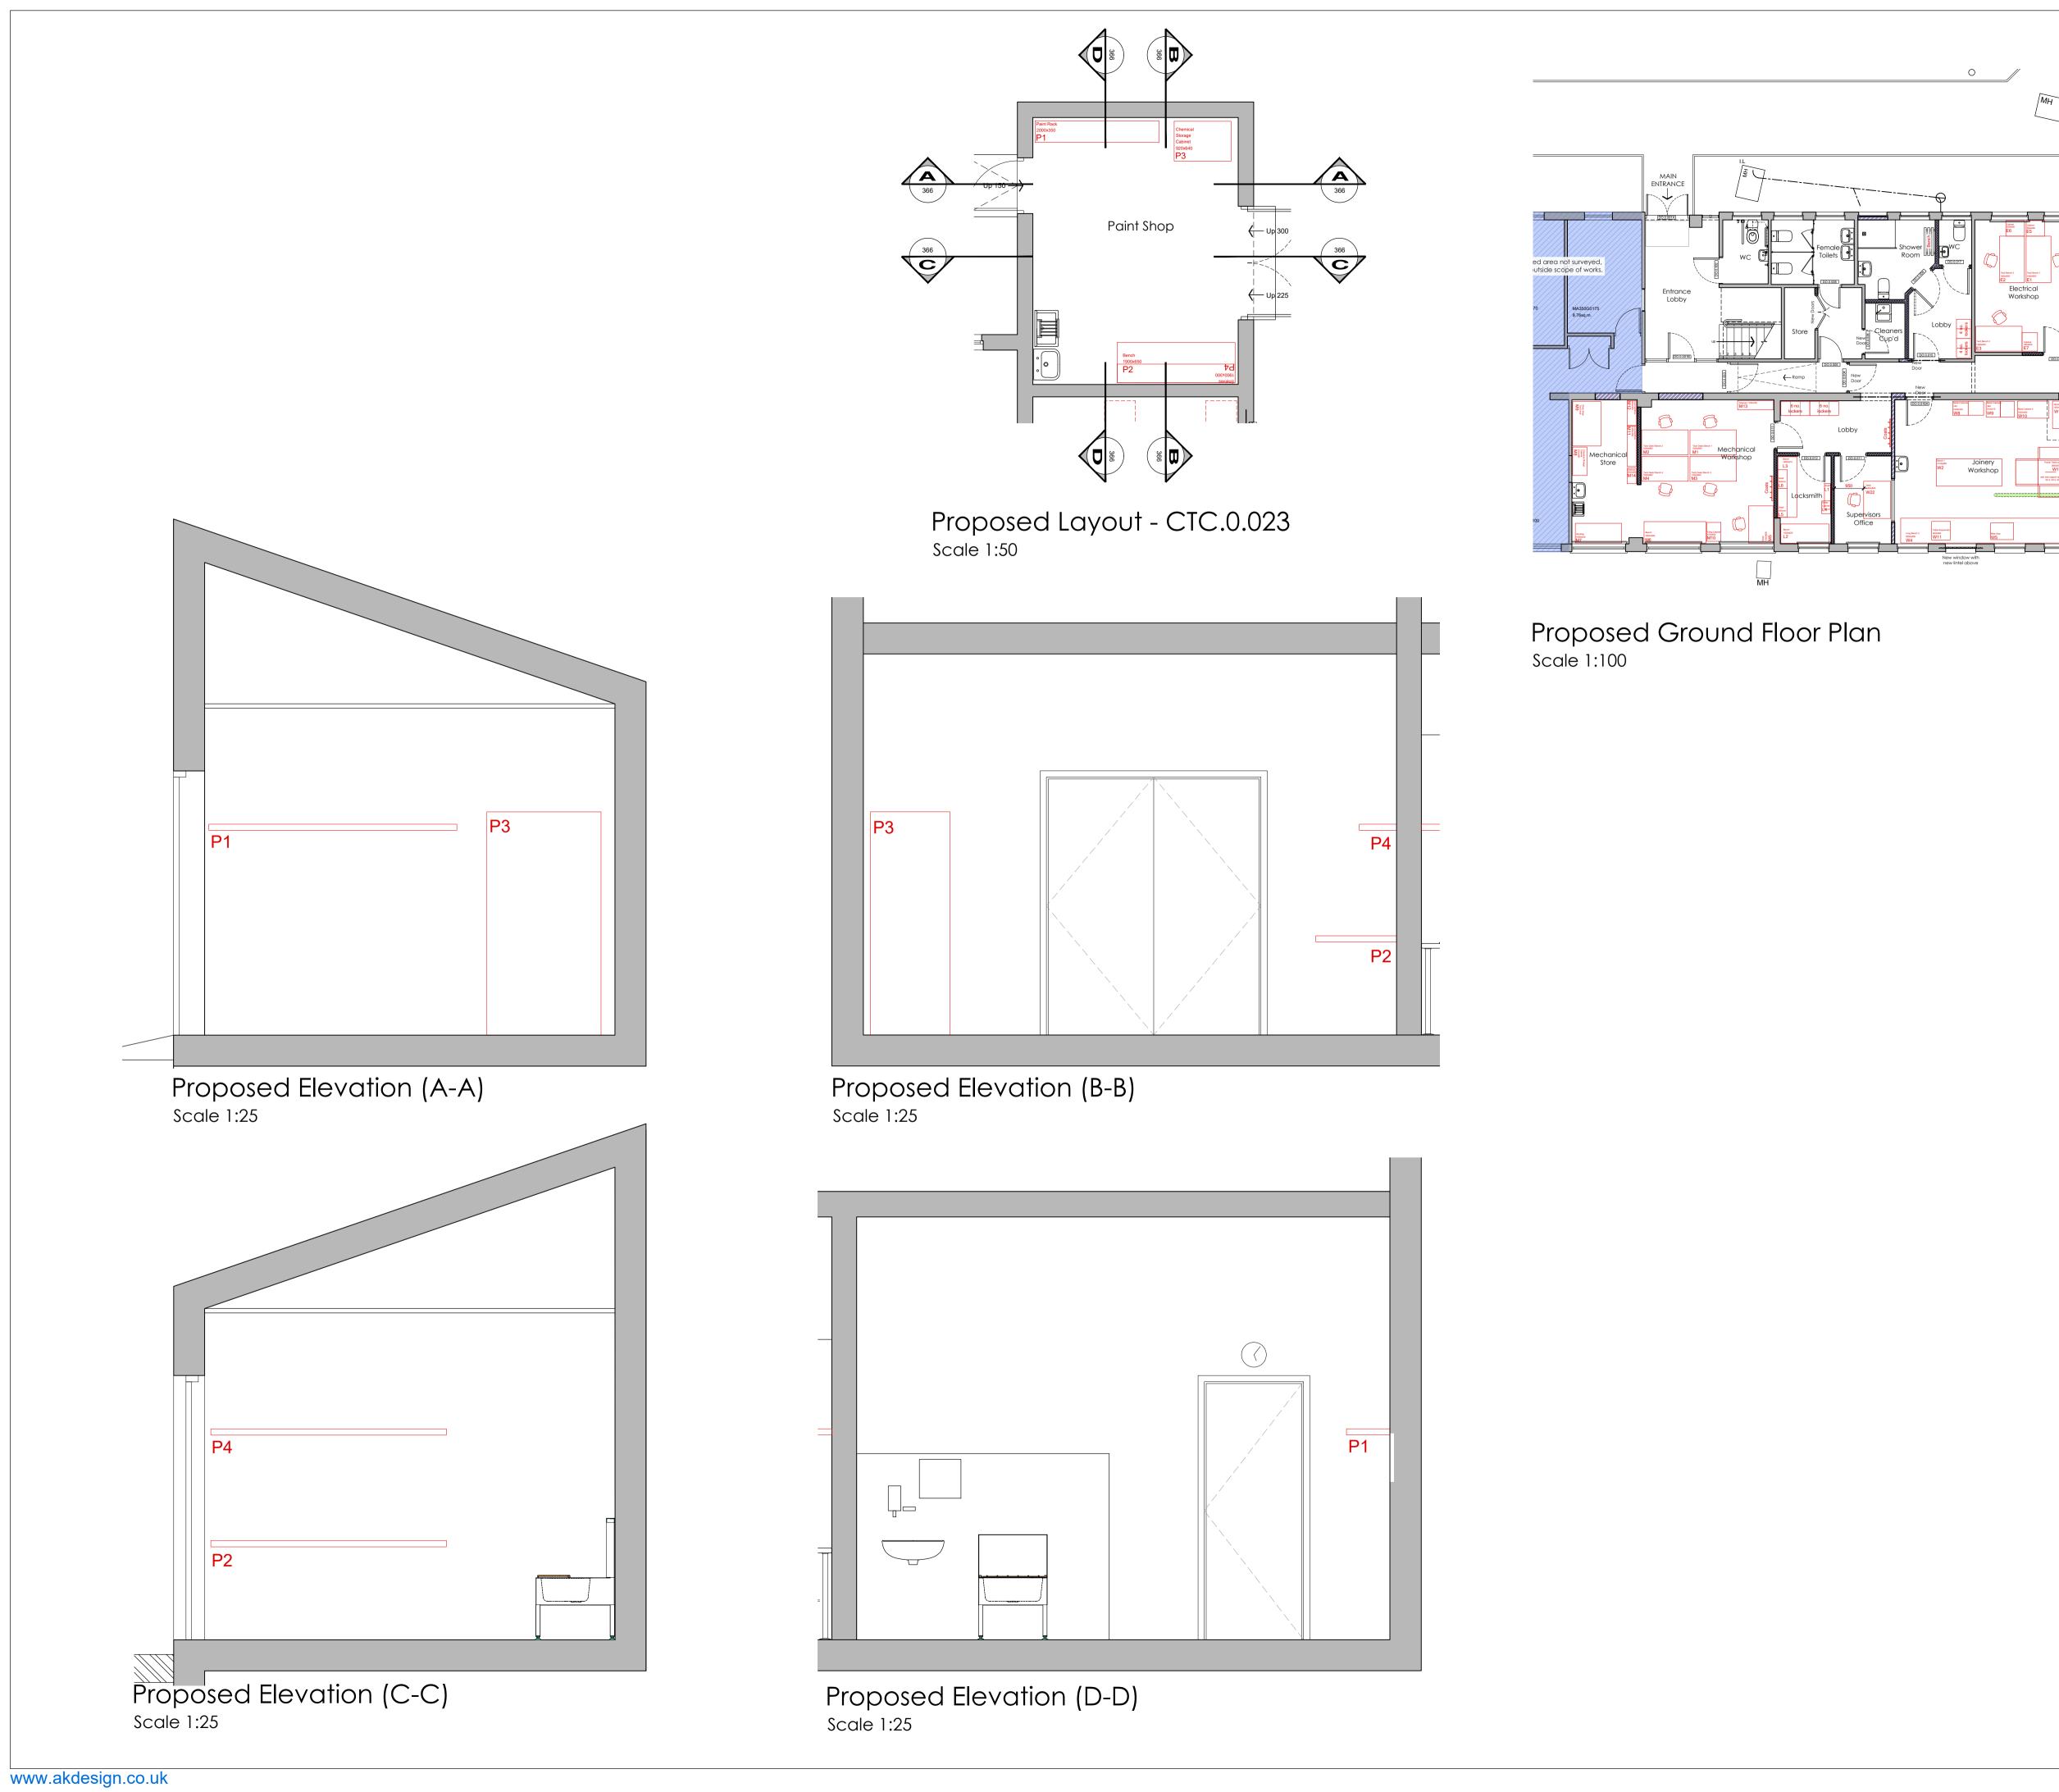

 Refer to document CTC Workshop FFE Schedule for fixture and fittings

Existing items to be demolished/ removed

Refer to RDS for room finishes

Site boundary/ Extent of works

New studwork partition walling

Existing walls/ structure

Mew block walling

Mew brick walling

 Existing fixture and fittings that are not shown on the fixtures and fittings schedule is also to be relocated from the estates workshop (e.g. mirror, dispensers, clock, bins etc.)

## DRAWING TITLE

Proposed Internal Elevations Paintshop

## CTC.0.023

| DATE JULY 2023  | DWG. No. REV.    |  |
|-----------------|------------------|--|
| scale 1:25 (A1) | 5087.366 T2      |  |
| DRAWN BY: CJ    | DATED 13:07:2023 |  |
| снескед ву: ТС  | DATED 13:07:2023 |  |