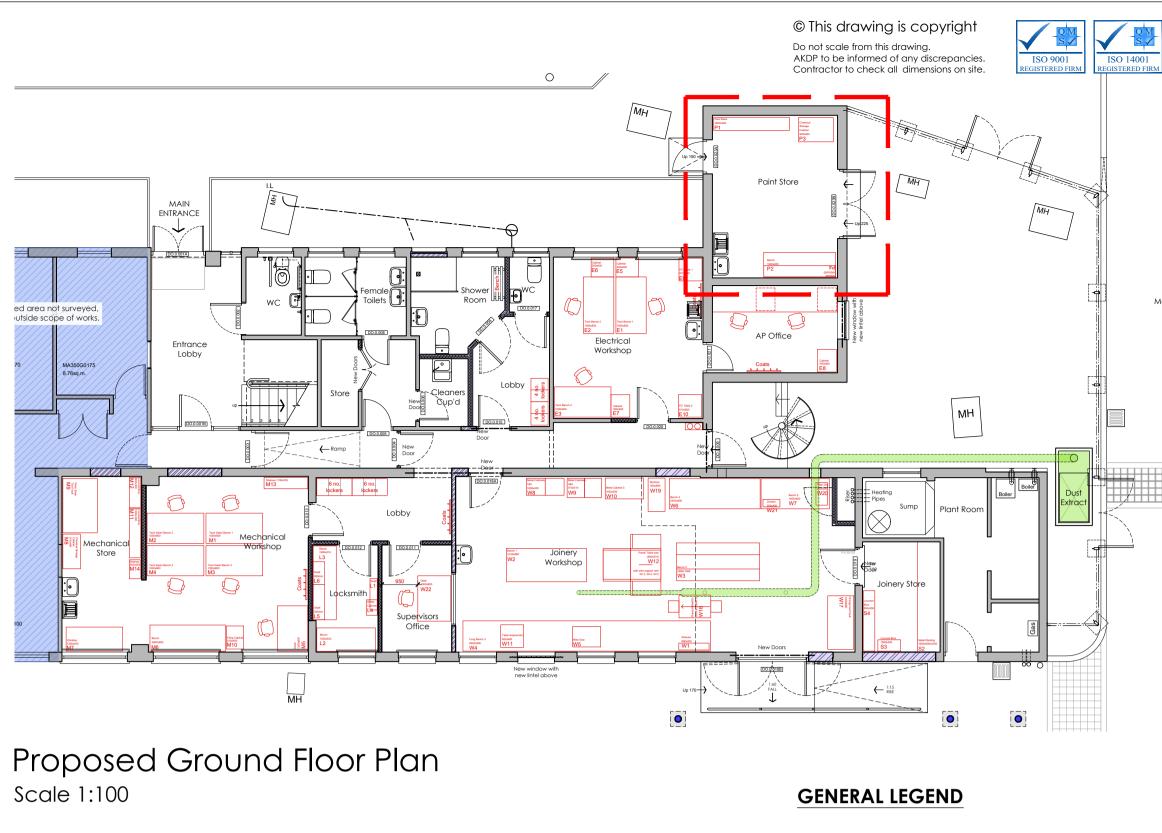

 Refer to document CTC Workshop FFE Schedule for fixture and fittings

Existing items to be demolished/ removed

Refer to RDS for room finishes

Site boundary/ Extent of works

New studwork partition walling

Existing walls/ structure

Mew block walling

Mew brick walling

 Existing fixture and fittings that are not shown on the fixtures and fittings schedule is also to be relocated from the estates workshop (e.g. mirror, dispensers, clock, bins etc.)