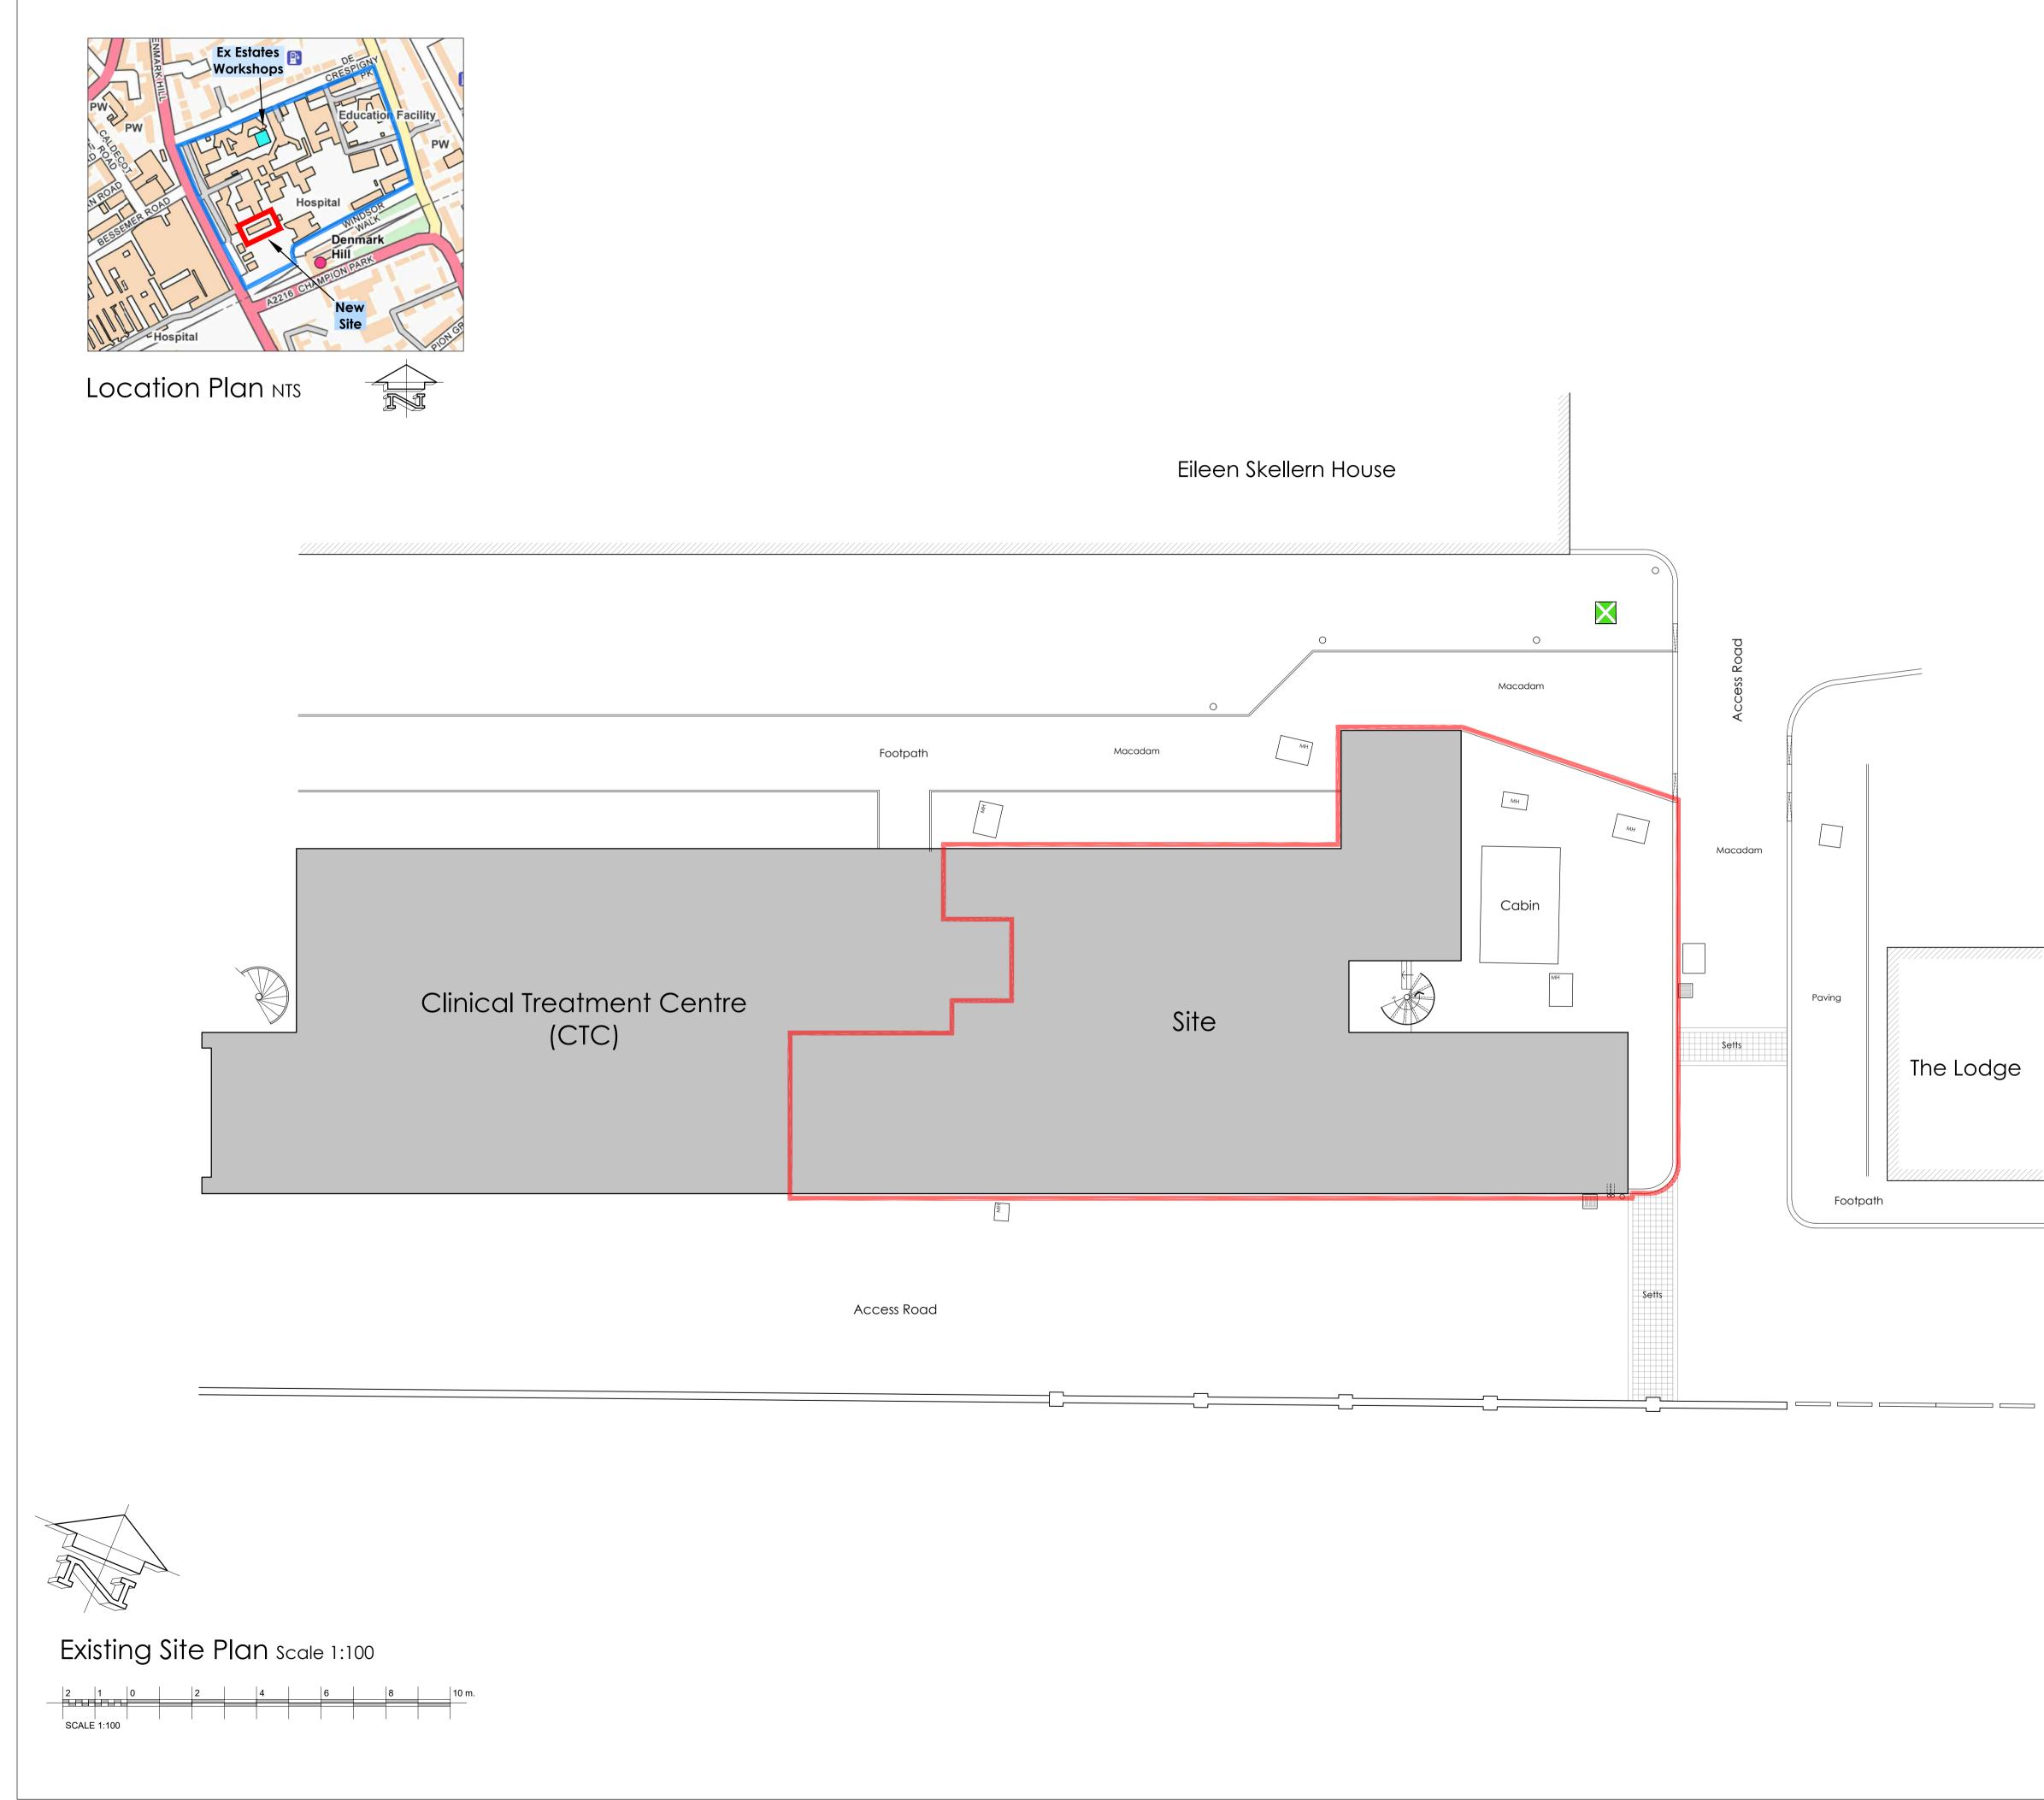

© This drawing is copyright Do not scale from this drawing. AKDP to be informed of any discrepancies. Contractor to check all dimensions on site.

Existing muster point signage

Site boundary/ Extent of works Existing walls/ structure

**TENDER ISSUE** 

Maudsley Hospital Denmark Hill London. SE5 8AZ DRAWING TITLE

Existing Site Plan

| date March 2023  | DWG. No. REV.    |
|------------------|------------------|
| scale 1:100 (A1) | 5087.600 T2      |
| DRAWN BY: DG     | dated 27.03.2023 |
| снескед ву: ТС   | dated 17.07.2023 |
|                  |                  |